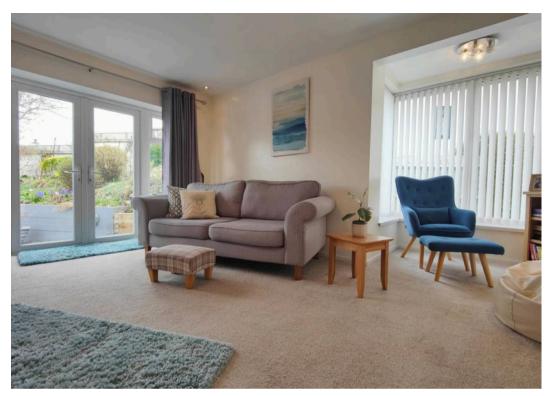

#### Welcome Home

This detached property enjoys a wrap around extension creating perfect, versatile and adaptable living space for families. A home you won't want to leave. The front door opens to a vestibule and from there the internal door opens to the hallway. You will find open plan family living accommodation to the left. The sleek, modern kitchen is fully integrated with a Bosch double oven, hob, extractor and stainless steel splash back, washer, dryer, dishwasher and fridge freezer. The breakfast bar connects the open plan living which is light and bright. Having a feature window to one corner, French Doors to the garden and further windows to either side this generous open plan spaces allows plenty of room for dining and relaxing.

#### Bedrooms & Bathrooms

The versatile layout offers three generous double bedrooms and shower room off the hallway, a further bedroom, snug room and shower room to the side and finally a further relaxing lounge to the other side has French doors and connects to a third modern shower room and bedroom creating perfect annex style accommodation enhancing privacy and space for all the family.