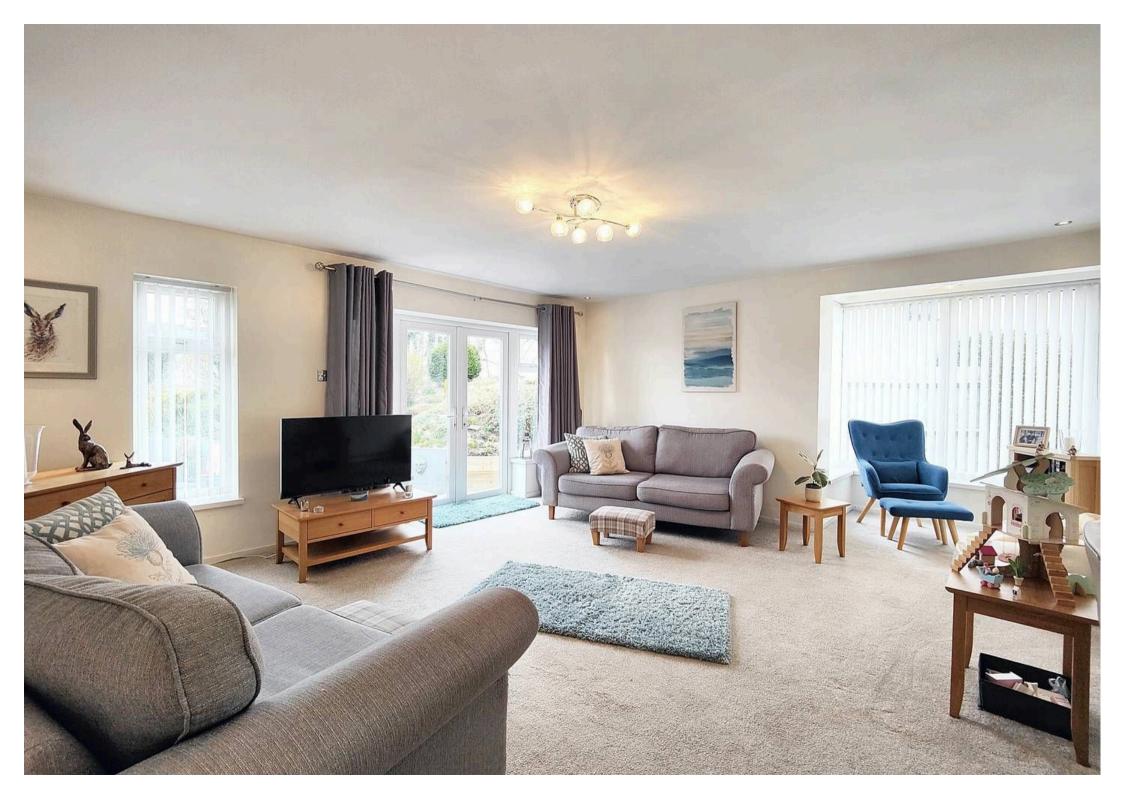

#### Welcome Home

This detached property enjoys a wrap around extension creating perfect, versatile and adaptable living space for families. A home you won't want to leave. The front door opens to a vestibule and from there the internal door opens to the hallway. You will find open plan family living accommodation to the left. The sleek, modern kitchen is fully integrated with a Bosch double oven, hob, extractor and stainless steel splash back, washer, dryer, dishwasher and fridge freezer. The breakfast bar connects the open plan living which is light and bright. Having a feature window to one corner, French Doors to the garden and further windows to either side this generous open plan spaces allows plenty of room for dining and relaxing.

#### Bedrooms & Bathrooms

The versatile layout offers three generous double bedrooms and shower room off the hallway, a further bedroom, snug room and shower room to the side and finally a further relaxing lounge to the other side has French doors and connects to a third modern shower room and bedroom creating perfect annex style accommodation enhancing privacy and space for all the family.