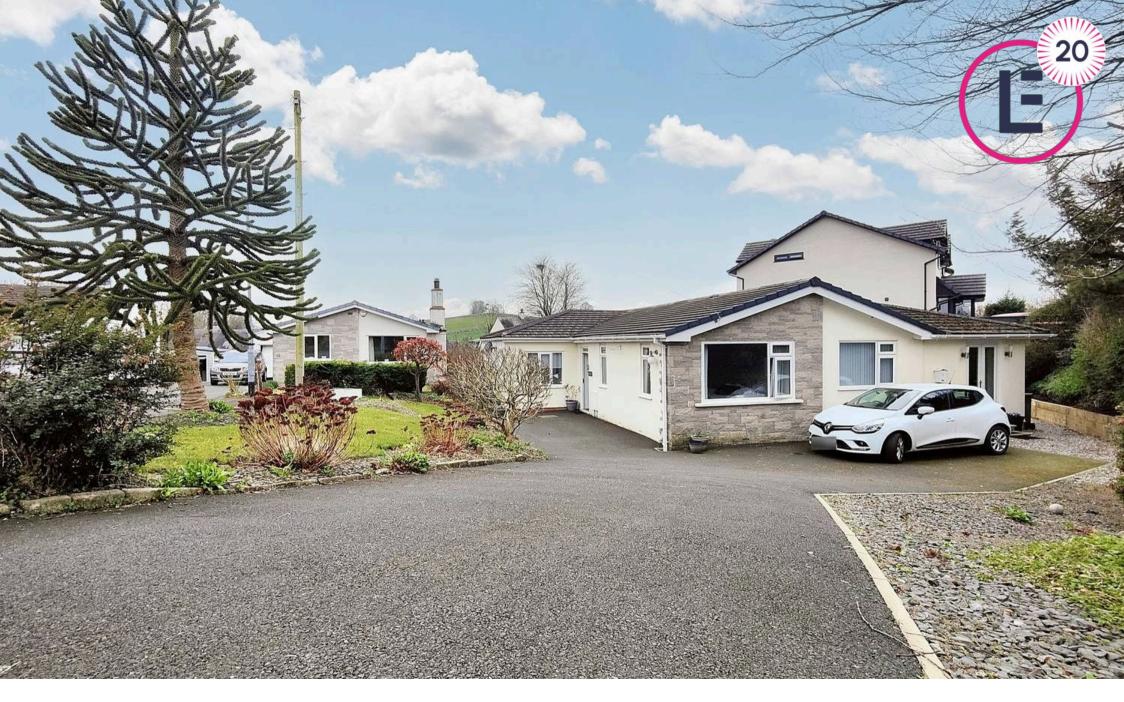

## 1 Sycamore Grove

Ackenthwaite, Milnthorpe

Spacious 5-bed family home with 3 shower rooms, mature garden, and ample natural light. Driveway parking, close to amenities and transport links. Ideal for modern family living.

Council Tax band: C

Tenure: Freehold

- Detached & Extended Family Home
- 4/5 Bedrooms
- Driveway Parking
- Mature Garden
- Sought After Cul de Sac Location
- Large, Light Rooms
- 3 Shower Rooms (2 En-Suite)
- 2 Sets of French Doors
- Great Local Amenites
- Transport & Travel Links

#### Welcome Home

This detached property enjoys a wrap around extension creating perfect, versatile and adaptable living space for families. A home you won't want to leave. The front door opens to a vestibule and from there the internal door opens to the hallway. You will find open plan family living accommodation to the left. The sleek, modern kitchen is fully integrated with a Bosch double oven, hob, extractor and stainless steel splash back, washer, dryer, dishwasher and fridge freezer. The breakfast bar connects the open plan living which is light and bright. Having a feature window to one corner, French Doors to the garden and further windows to either side this generous open plan spaces allows plenty of room for dining and relaxing.