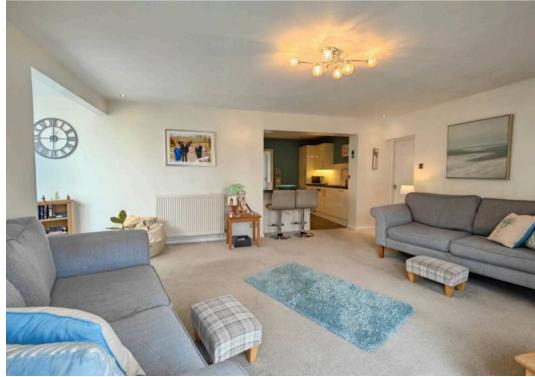

#### Welcome Home

This detached property enjoys a wrap around extension creating perfect, versatile and adaptable living space for families. A home you won't want to leave. The front door opens to a vestibule and from there the internal door opens to the hallway. You will find open plan family living accommodation to the left. The sleek, modern kitchen is fully integrated with a Bosch double oven, hob, extractor and stainless steel splash back, washer, dryer, dishwasher and fridge freezer. The breakfast bar connects the open plan living which is light and bright. Having a feature window to one corner, French Doors to the garden and further windows to either side this generous open plan spaces allows plenty of room for dining and relaxing.