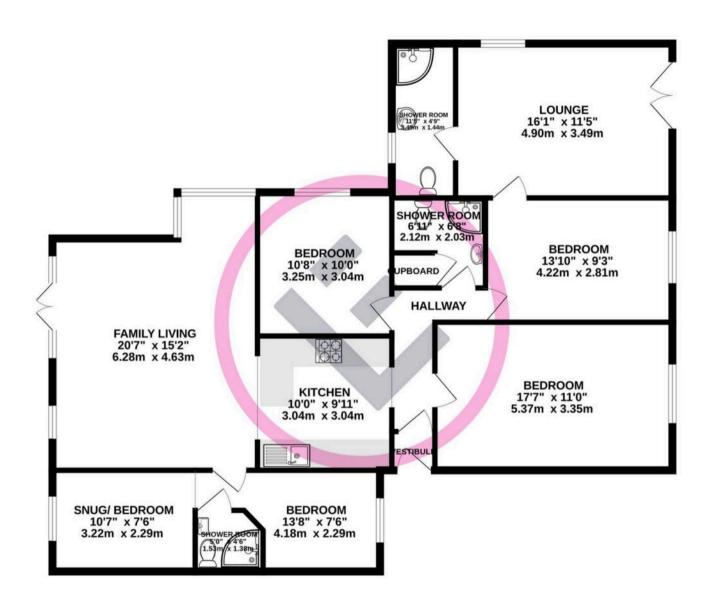

#### Bedrooms & Bathrooms

The versatile layout offers three generous double bedrooms and shower room off the hallway, a further bedroom, snug room and shower room to the side and finally a further relaxing lounge to the other side has French doors and connects to a third modern shower room and bedroom creating perfect annex style accommodation enhancing privacy and space for all the family.

### GROUND FLOOR 1327 sq.ft. (123.3 sq.m.) approx.