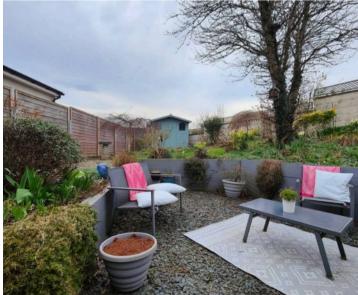

#### Welcome Home

This detached property enjoys a wrap around extension creating perfect, versatile and adaptable living space for families. A home you won't want to leave. The front door opens to a vestibule and from there the internal door opens to the hallway. You will find open plan family living accommodation to the left. The sleek, modern kitchen is fully integrated with a Bosch double oven, hob, extractor and stainless steel splash back, washer, dryer, dishwasher and fridge freezer. The breakfast bar connects the open plan living which is light and bright. Having a feature window to one corner, French Doors to the garden and further windows to either side this generous open plan spaces allows plenty of room for dining and relaxing.

#### Bedrooms & Bathrooms

The versatile layout offers three generous double bedrooms and shower room off the hallway, a further bedroom, snug room and shower room to the side and finally a further relaxing lounge to the other side has French doors and connects to a third modern shower room and bedroom creating perfect annex style accommodation enhancing privacy and space for all the family.