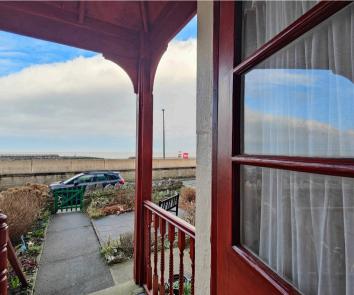

## Welcome to Flat 4

Set back from the promenade by a generous, communal front garden you will find steps lead up to the covered front door which opens to a well kept communal hallway. From here there are two doors, the door to the right opens to one flight of stairs. The front door for Flat 4 is on the first floor landing. Inside stairs lead up to the Flat 4 itself which is light, bright and enjoys superb views to the front and rear. The main living room is bay fronted and enjoys the most stunning views over Morecambe Bay. Well maintained white décor accentuates the light feel and there is a focal fireplace. The kitchen situated to the rear and has white cabinets with wood work tops. There is a fitted breakfast bar and space for appliances. The wood effect vinyl floor covering complements the work tops.