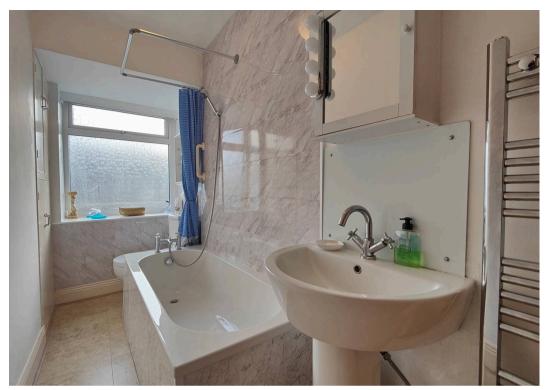

## **Bedrooms & Bathroom**

The bathroom houses a modern, white three piece bathroom suite with over bath shower, panelled bath to match the wall tiling, wash basin and WC. There is a chrome centrally heated towel rail and with floor tiling complementing the wall tiling the finish is elegant and pristine. Having a central C shaped landing gives the flat a light, airy feel. Both bedrooms are a generous size, one is situated to the rear with views over roof tops to the hills and the bedroom to the front looks out over Morecambe Bay.