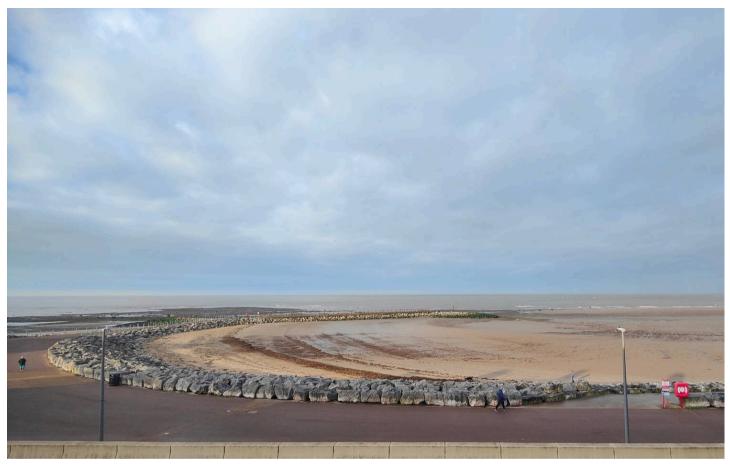

## Flat 4

86 Sandylands Promenade, Morecambe

Charming 2-bed flat with bay fronted lounge, stunning bay views, and picturesque fell views. Generously sized bedrooms. No chain. Council Tax band: A

Tenure: Leasehold

## Welcome to Flat 4

Set back from the promenade by a generous, communal front garden you will find steps lead up to the covered front door which opens to a well kept communal hallway. From here there are two doors, the door to the right opens to one flight of stairs. The front door for Flat 4 is on the first floor landing. Inside stairs lead up to the Flat 4 itself which is light, bright and enjoys superb views to the front and rear. The main living room is bay fronted and enjoys the most stunning views over Morecambe Bay. Well maintained white décor accentuates the light feel and there is a focal fireplace. The kitchen situated to the rear and has white cabinets with wood work tops. There is a fitted breakfast bar and space for appliances. The wood effect vinyl floor covering complements the work tops.