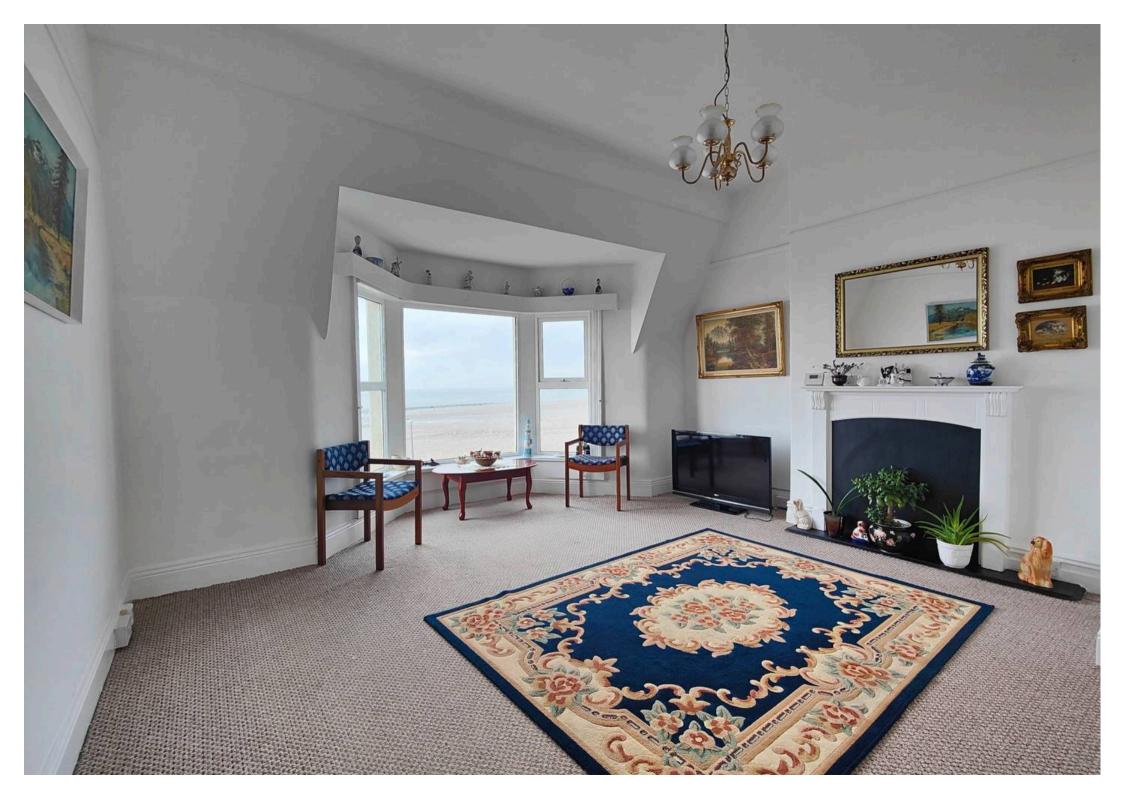

## Welcome to Flat 4

Set back from the promenade by a generous, communal front garden you will find steps lead up to the covered front door which opens to a well kept communal hallway. From here there are two doors, the door to the right opens to one flight of stairs. The front door for Flat 4 is on the first floor landing. Inside stairs lead up to the Flat 4 itself which is light, bright and enjoys superb views to the front and rear. The main living room is bay fronted and enjoys the most stunning views over Morecambe Bay. Well maintained white décor accentuates the light feel and there is a focal fireplace. The kitchen situated to the rear and has white cabinets with wood work tops. There is a fitted breakfast bar and space for appliances. The wood effect vinyl floor covering complements the work tops.