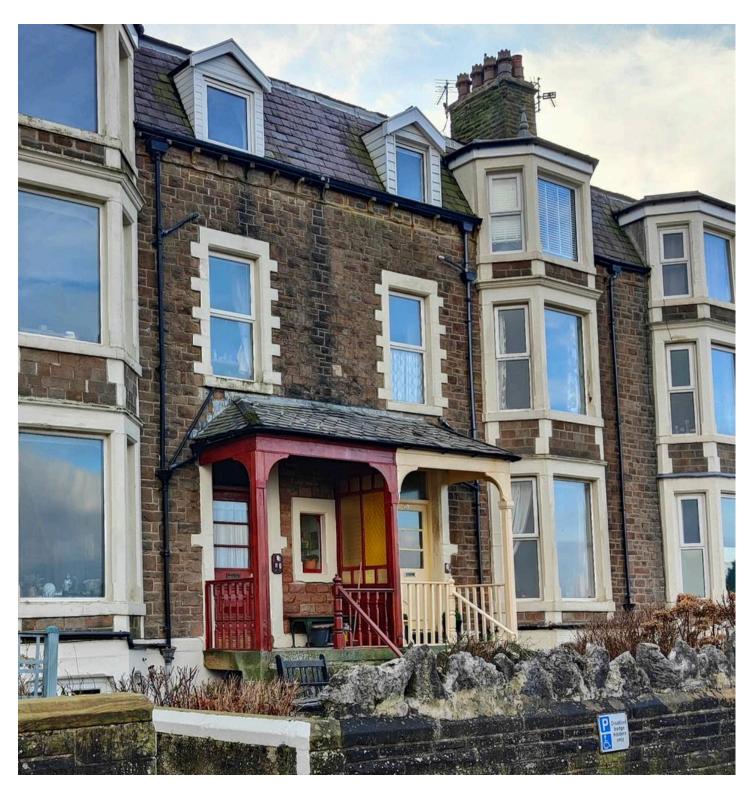

## Welcome to Flat 4

Set back from the promenade by a generous, communal front garden you will find steps lead up to the covered front door which opens to a well kept communal hallway. From here there are two doors, the door to the right opens to one flight of stairs. The front door for Flat 4 is on the first floor landing. Inside stairs lead up to the Flat 4 itself which is light, bright and enjoys superb views to the front and rear. The main living room is bay fronted and enjoys the most stunning views over Morecambe Bay. Well maintained white décor accentuates the light feel and there is a focal fireplace. The kitchen situated to the rear and has white cabinets with wood work tops. There is a fitted breakfast bar and space for appliances. The wood effect vinyl floor covering complements the work tops.