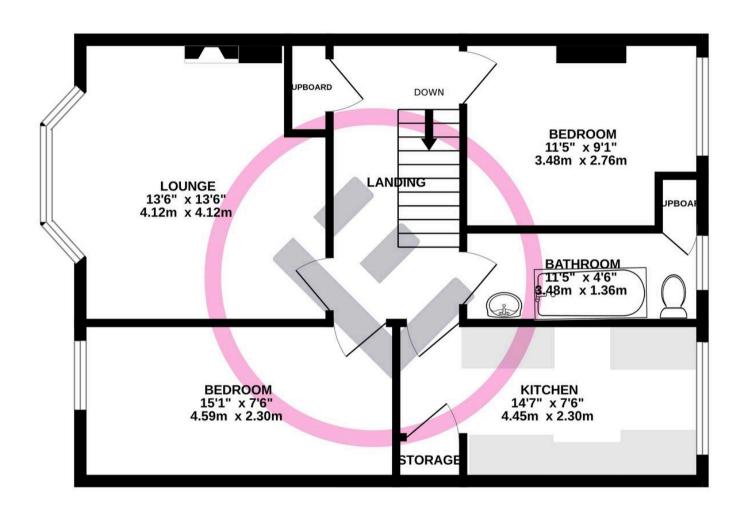

## GROUND FLOOR 628 sq.ft. (58.4 sq.m.) approx.

You can include any text here. The text can be modified upon generating your brochure.