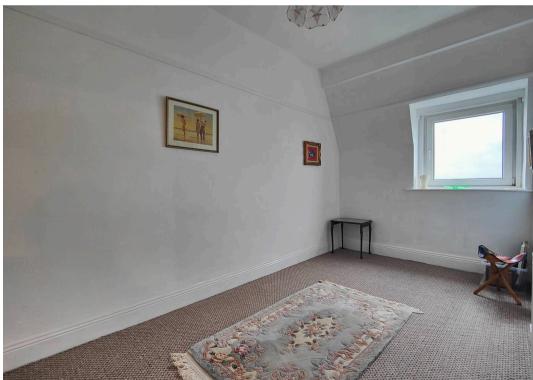

## **Bedrooms & Bathroom**

The bathroom houses a modern, white three piece bathroom suite with over bath shower, panelled bath to match the wall tiling, wash basin and WC. There is a chrome centrally heated towel rail and with floor tiling complementing the wall tiling the finish is elegant and pristine. Having a central C shaped landing gives the flat a light, airy feel. Both bedrooms are a generous size, one is situated to the rear with views over roof tops to the hills and the bedroom to the front looks out over Morecambe Bay.