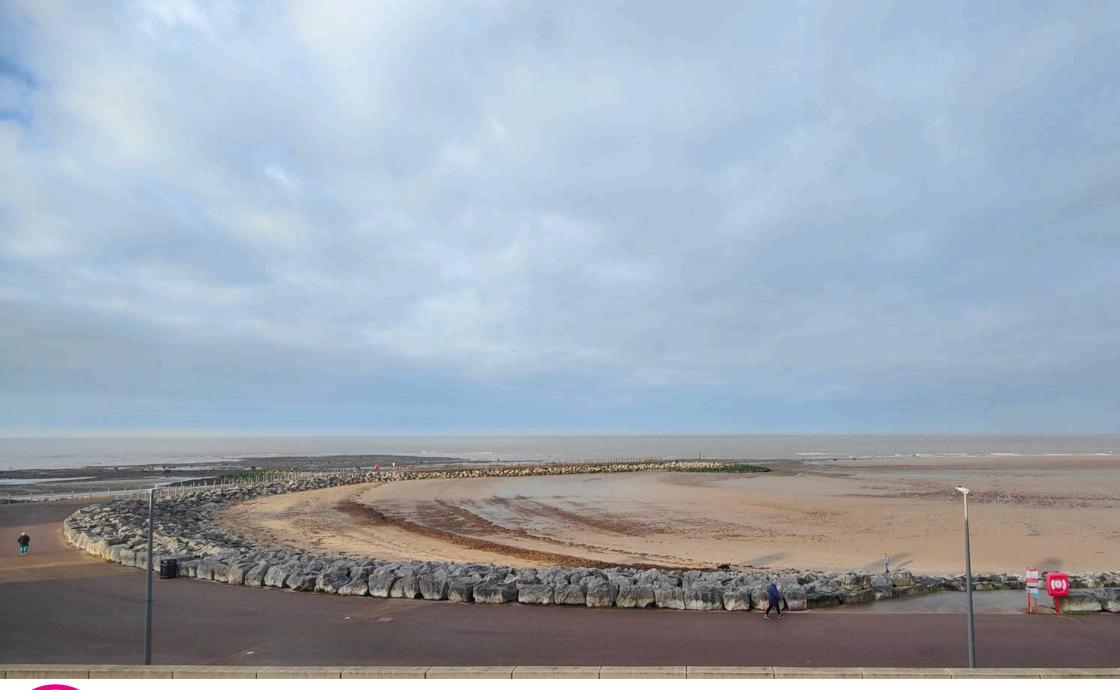

## Welcome to Flat 4

Set back from the promenade by a generous, communal front garden you will find steps lead up to the covered front door which opens to a well kept communal hallway. From here there are two doors, the door to the right opens to one flight of stairs. The front door for Flat 4 is on the first floor landing. Inside stairs lead up to the Flat 4 itself which is light, bright and enjoys superb views to the front and rear. The main living room is bay fronted and enjoys the most stunning views over Morecambe Bay. Well maintained white décor accentuates the light feel and there is a focal fireplace. The kitchen situated to the rear and has white cabinets with wood work tops. There is a fitted breakfast bar and space for appliances. The wood effect vinyl floor covering complements the work tops.