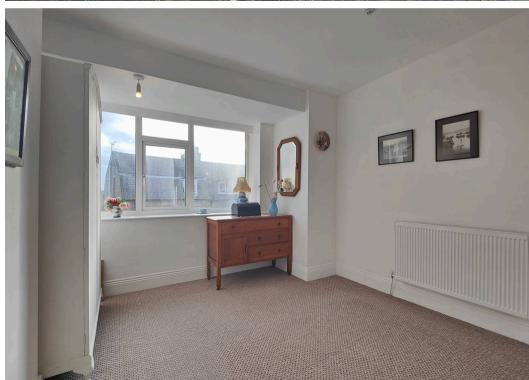

## **Bedrooms & Bathroom**

The bathroom houses a modern, white three piece bathroom suite with over bath shower, panelled bath to match the wall tiling, wash basin and WC. There is a chrome centrally heated towel rail and with floor tiling complementing the wall tiling the finish is elegant and pristine. Having a central C shaped landing gives the flat a light, airy feel. Both bedrooms are a generous size, one is situated to the rear with views over roof tops to the hills and the bedroom to the front looks out over Morecambe Bay.