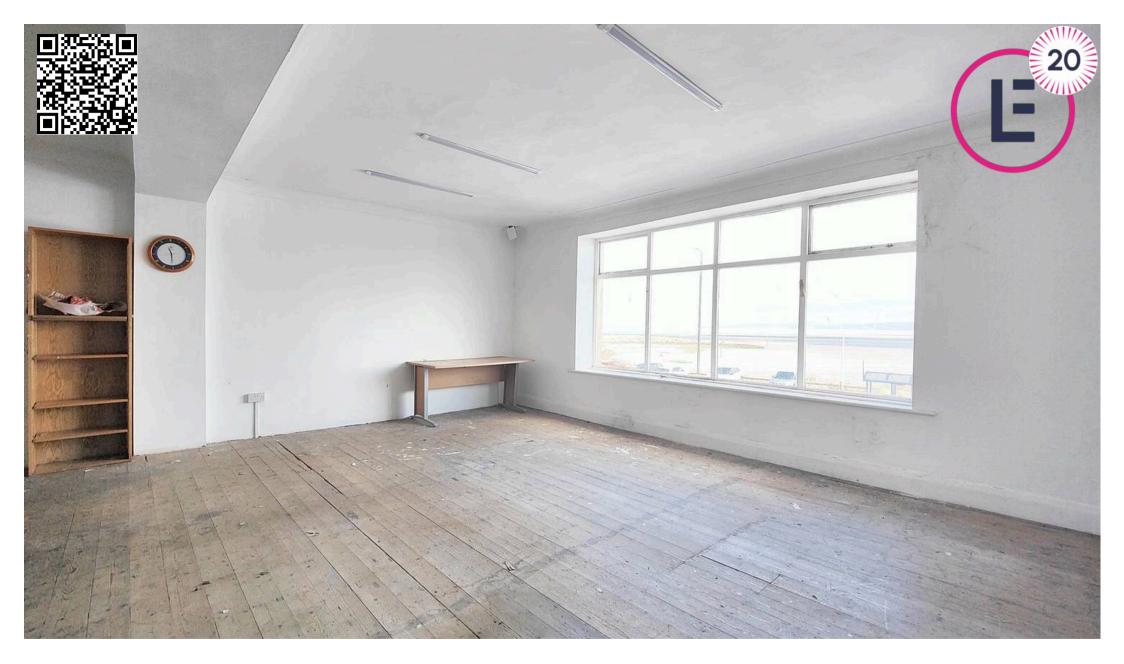

#### Downstairs

There is a front courtyard area and shuttered full length shop windows to either side of the glazed entrance doors. The ground floor is large and open lending itself to a variety of uses and at the rear there is a WC and kitchenette area. A door at the back leads to the rear hallway section and stairwell. Upstairs, on the first floor there is a large open front area with stunning views and a separate back room with a separate WC. On the top floor there is a bathroom and four further rooms.