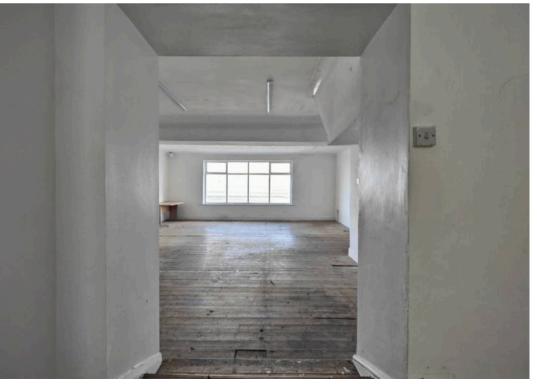

#### Downstairs

There is a front courtyard area and shuttered full length shop windows to either side of the glazed entrance doors. The ground floor is large and open lending itself to a variety of uses and at the rear there is a WC and kitchenette area. A door at the back leads to the rear hallway section and stairwell. Upstairs, on the first floor there is a large open front area with stunning views and a separate back room with a separate WC. On the top floor there is a bathroom and four further rooms.