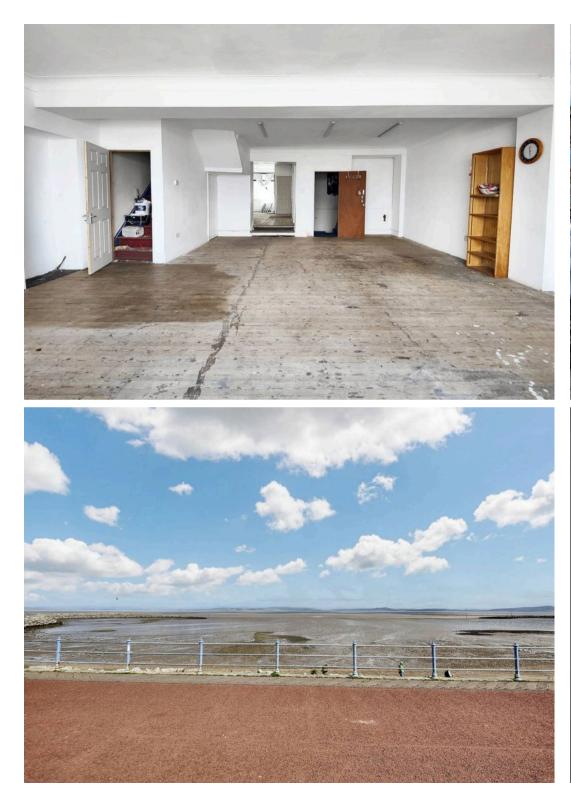

#### The Location

Locations don't get much better than this! A prime Morecambe location on Marine Road Central. The position is so well placed for everything Morecambe has to offer now and in the future. There is a good range of shops within yards of the front door and having the promenade on your doorstep means stunning, panoramic sea views and those famous, ever changing sunsets are yours to enjoy every day. From the bay windows you can enjoy Morecambe Bay and The Lakeland Hills. There is carparking right opposite on the prom.

#### Downstairs

There is a front courtyard area and shuttered full length shop windows to either side of the glazed entrance doors. The ground floor is large and open lending itself to a variety of uses and at the rear there is a WC and kitchenette area. A door at the back leads to the rear hallway section and stairwell. Upstairs, on the first floor there is a large open front area with stunning views and a separate back room with a separate WC. On the top floor there is a bathroom and four further rooms.