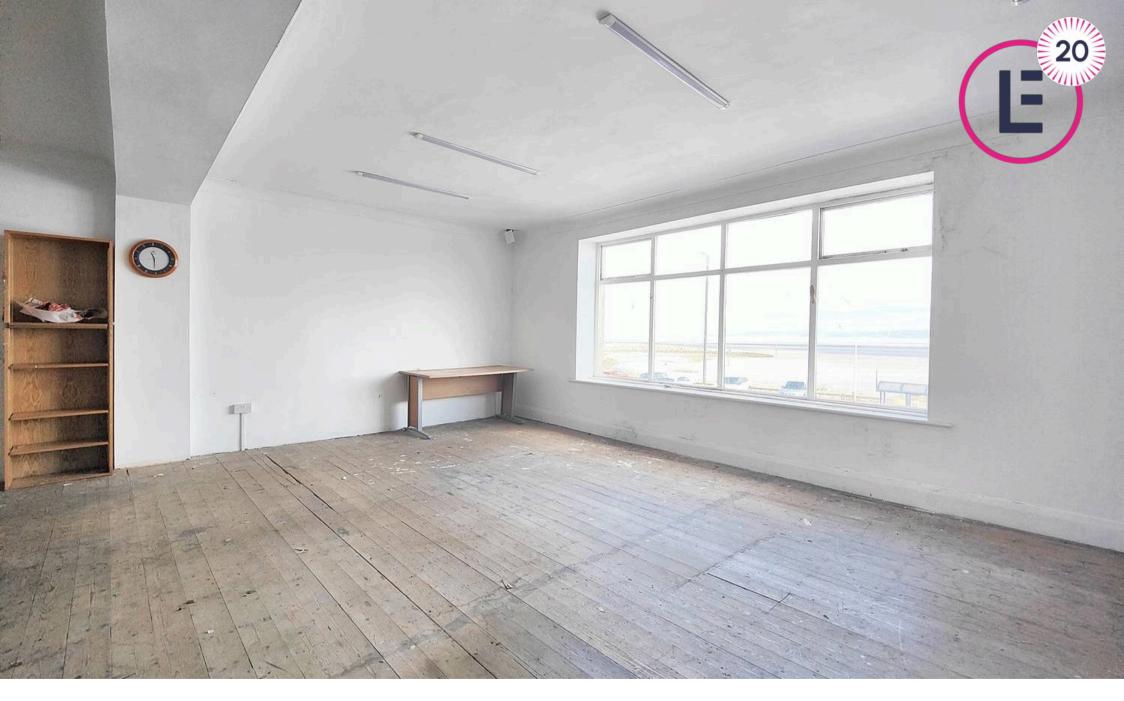

#### Downstairs

There is a front courtyard area and shuttered full length shop windows to either side of the glazed entrance doors. The ground floor is large and open lending itself to a variety of uses and at the rear there is a WC and kitchenette area. A door at the back leads to the rear hallway section and stairwell. Upstairs, on the first floor there is a large open front area with stunning views and a separate back room with a separate WC. On the top floor there is a bathroom and four further rooms.

#### The Location

Locations don't get much better than this! A prime Morecambe location on Marine Road Central. The position is so well placed for everything Morecambe has to offer now and in the future. There is a good range of shops within yards of the front door and having the promenade on your doorstep means stunning, panoramic sea views and those famous, ever changing sunsets are yours to enjoy every day. From the bay windows you can enjoy Morecambe Bay and The Lakeland Hills. There is carparking right opposite on the prom.