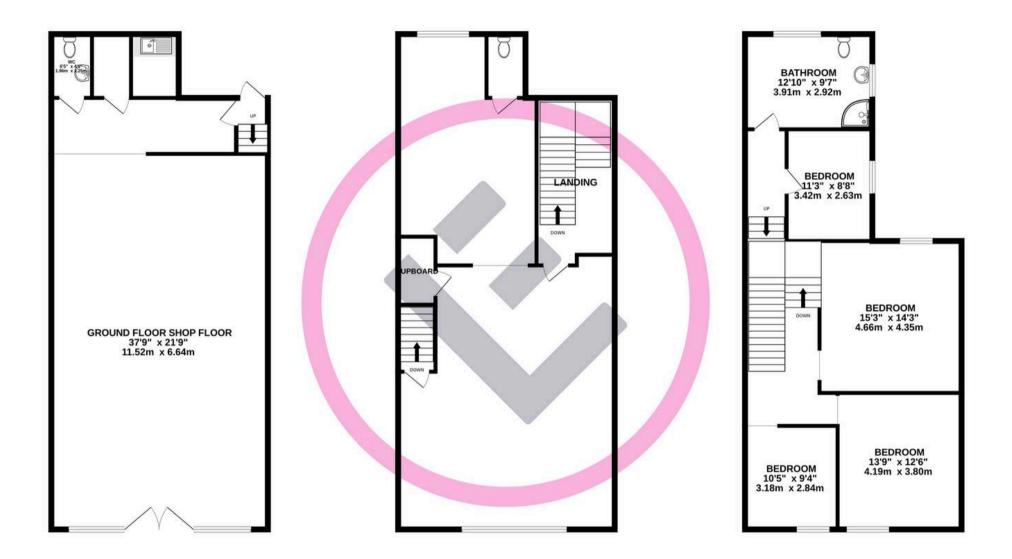

#### Downstairs

There is a front courtyard area and shuttered full length shop windows to either side of the glazed entrance doors. The ground floor is large and open lending itself to a variety of uses and at the rear there is a WC and kitchenette area. A door at the back leads to the rear hallway section and stairwell. Upstairs, on the first floor there is a large open front area with stunning views and a separate back room with a separate WC. On the top floor there is a bathroom and four further rooms.

#### TOTAL FLOOR AREA : 2955 sq.ft. (274.5 sq.m.) approx.

Whilst every attempt has been made to ensure the accuracy of the floorplan contained here, measurements of doors, windows, rooms and any other items are approximate and no responsibility is taken for any error, omission or mis-statement. This plan is for illustrative purposes only and should be used as such by any prospective purchaser. The services, systems and appliances shown have not been tested and no guarantee as to their operability or efficiency can be given. Made with Metropix ©2024

GROUND FLOOR 1028 sq.ft. (95.5 sq.m.) approx. 1ST FLOOR 1028 sq.ft. (95.5 sq.m.) approx. 2ND FLOOR 899 sq.ft. (83.5 sq.m.) approx.