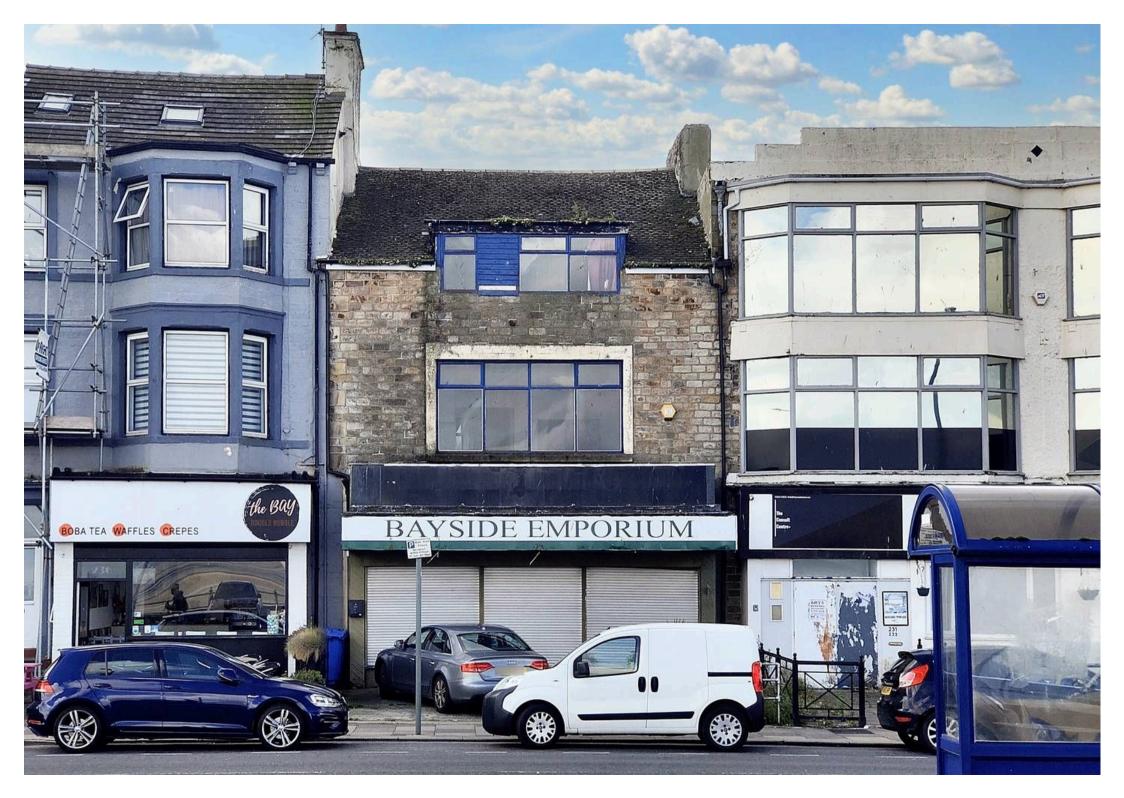

#### The Location

Locations don't get much better than this! A prime Morecambe location on Marine Road Central. The position is so well placed for everything Morecambe has to offer now and in the future. There is a good range of shops within yards of the front door and having the promenade on your doorstep means stunning, panoramic sea views and those famous, ever changing sunsets are yours to enjoy every day. From the bay windows you can enjoy Morecambe Bay and The Lakeland Hills. There is carparking right opposite on the prom.

### Morecambe

Rare 3-storey commercial property on bustling Marine Road offering prime location with bay views. Versatile layout with large open plan ground floor, offices, and storage rooms. Front courtyard perfect for customer seating or displays. Convenient location with high foot traffic and transport links. Ideal for varied business ventures.