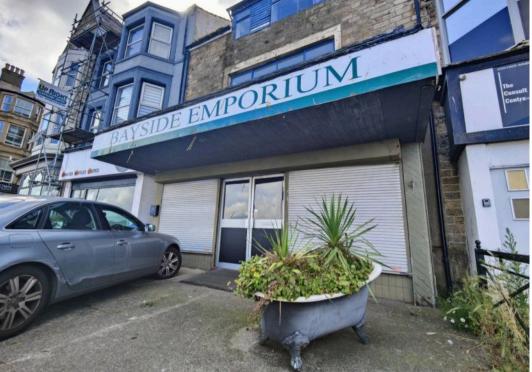

### Morecambe

Rare 3-storey commercial property on bustling Marine Road offering prime location with bay views. Versatile layout with large open plan ground floor, offices, and storage rooms. Front courtyard perfect for customer seating or displays. Convenient location with high foot traffic and transport links. Ideal for varied business ventures.

#### Downstairs

There is a front courtyard area and shuttered full length shop windows to either side of the glazed entrance doors. The ground floor is large and open lending itself to a variety of uses and at the rear there is a WC and kitchenette area. A door at the back leads to the rear hallway section and stairwell. Upstairs, on the first floor there is a large open front area with stunning views and a separate back room with a separate WC. On the top floor there is a bathroom and four further rooms.