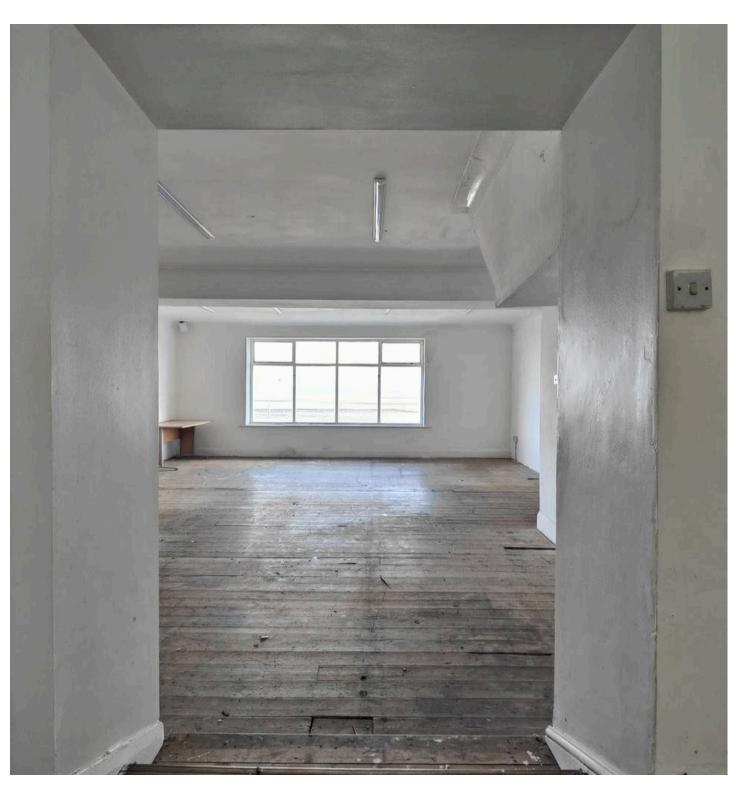

#### Downstairs

There is a front courtyard area and shuttered full length shop windows to either side of the glazed entrance doors. The ground floor is large and open lending itself to a variety of uses and at the rear there is a WC and kitchenette area. A door at the back leads to the rear hallway section and stairwell. Upstairs, on the first floor there is a large open front area with stunning views and a separate back room with a separate WC. On the top floor there is a bathroom and four further rooms.