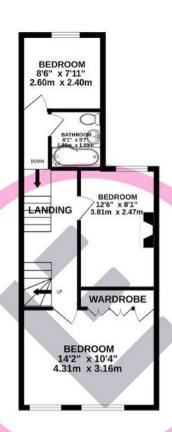

Tenure: Freehold

- Terraced House
- 3 Bedrooms
- Bay Fronted Lounge
- Original Features & Modern Styling
- Open Plan Kitchen & Dining Room
- Contemporary Bathroom
- South Facing Yard with Decking
- Sought After South Lancaster
- Great Local Amenities
- Transport & Travel Links