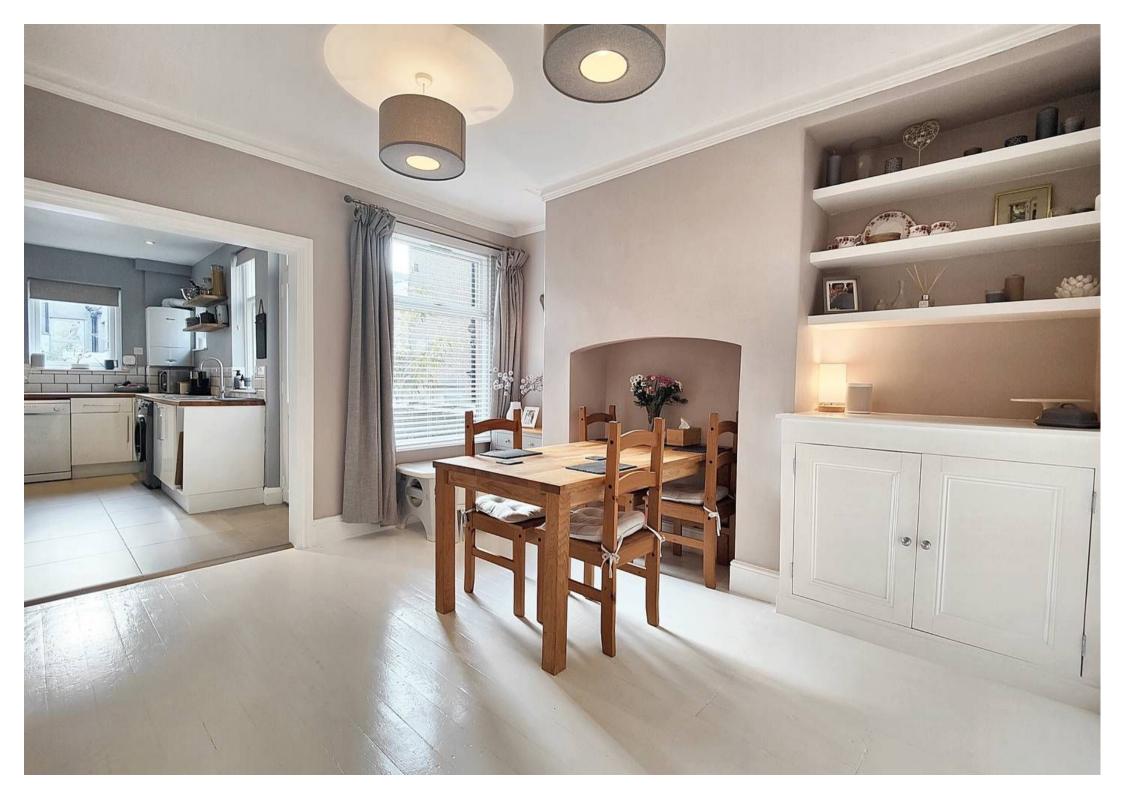

## Open Plan Kitchen Diner

The dining room is open plan with the contemporary kitchen and having dual aspect windows this living space is flooded by natural light from the south and west. White painted floorboards reflect the light and are complemented by warm muted tones in the décor. The open plan kitchen has integrated appliances including a double oven and five ring gas hob. There is an integrated stainless steel and glass extractor hood. White cabinets, solid wood counter tops, ceramic floor tiling and white subway splash back tiling completes the look. A modern WC/cloakroom completes the ground floor accommodation.