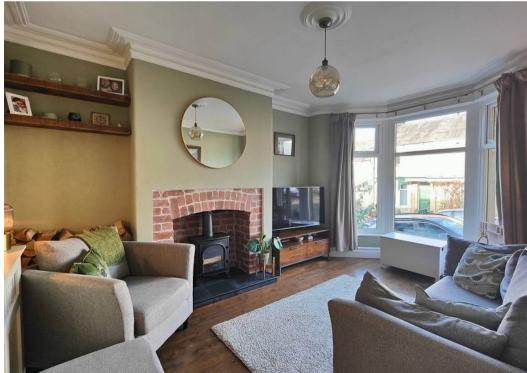

## Welcome Home

Step inside Number 3 and prepare to be impressed. The attention to detail shown by the owners in renovating this family home is apparent from the first entrance. A new sage green composite front door makes a safe and secure entrance to the vestibule. Original mosaic tiles are the perfect welcome and throughout the house you will find beautifully restored original features complemented perfectly by fresh, modern décor. The stripped and stained floorboards of the hallway continue through to the bay fronted lounge. In the lounge you will find a deep window to the bay and the brick chimney breast exposed framing a wood burning stove which sits on a slate tiled hearth. Olive green walls complement the ceiling cornice.