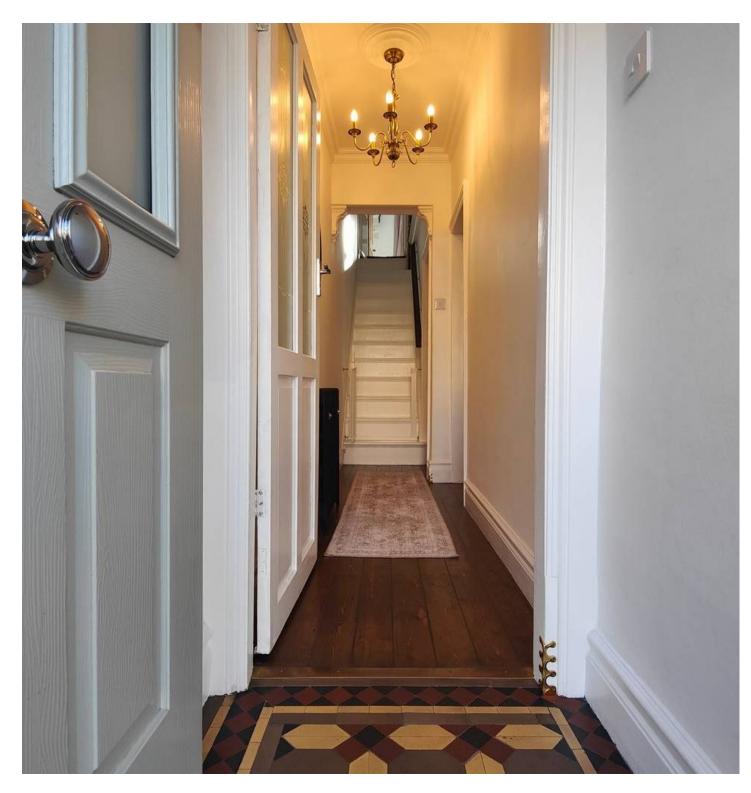

## Welcome Home

Step inside Number 3 and prepare to be impressed. The attention to detail shown by the owners in renovating this family home is apparent from the first entrance. A new sage green composite front door makes a safe and secure entrance to the vestibule. Original mosaic tiles are the perfect welcome and throughout the house you will find beautifully restored original features complemented perfectly by fresh, modern décor. The stripped and stained floorboards of the hallway continue through to the bay fronted lounge. In the lounge you will find a deep window to the bay and the brick chimney breast exposed framing a wood burning stove which sits on a slate tiled hearth. Olive green walls complement the ceiling cornice.