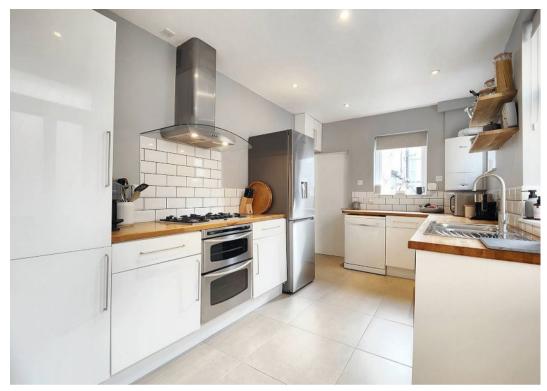

## Open Plan Kitchen Diner

The dining room is open plan with the contemporary kitchen and having dual aspect windows this living space is flooded by natural light from the south and west. White painted floorboards reflect the light and are complemented by warm muted tones in the décor. The open plan kitchen has integrated appliances including a double oven and five ring gas hob. There is an integrated stainless steel and glass extractor hood. White cabinets, solid wood counter tops, ceramic floor tiling and white subway splash back tiling completes the look. A modern WC/cloakroom completes the ground floor accommodation.