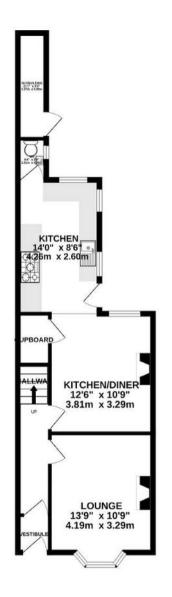

## Open Plan Kitchen Diner

The dining room is open plan with the contemporary kitchen and having dual aspect windows this living space is flooded by natural light from the south and west. White painted floorboards reflect the light and are complemented by warm muted tones in the décor. The open plan kitchen has integrated appliances including a double oven and five ring gas hob. There is an integrated stainless steel and glass extractor hood. White cabinets, solid wood counter tops, ceramic floor tiling and white subway splash back tiling completes the look. A modern WC/cloakroom completes the ground floor accommodation.