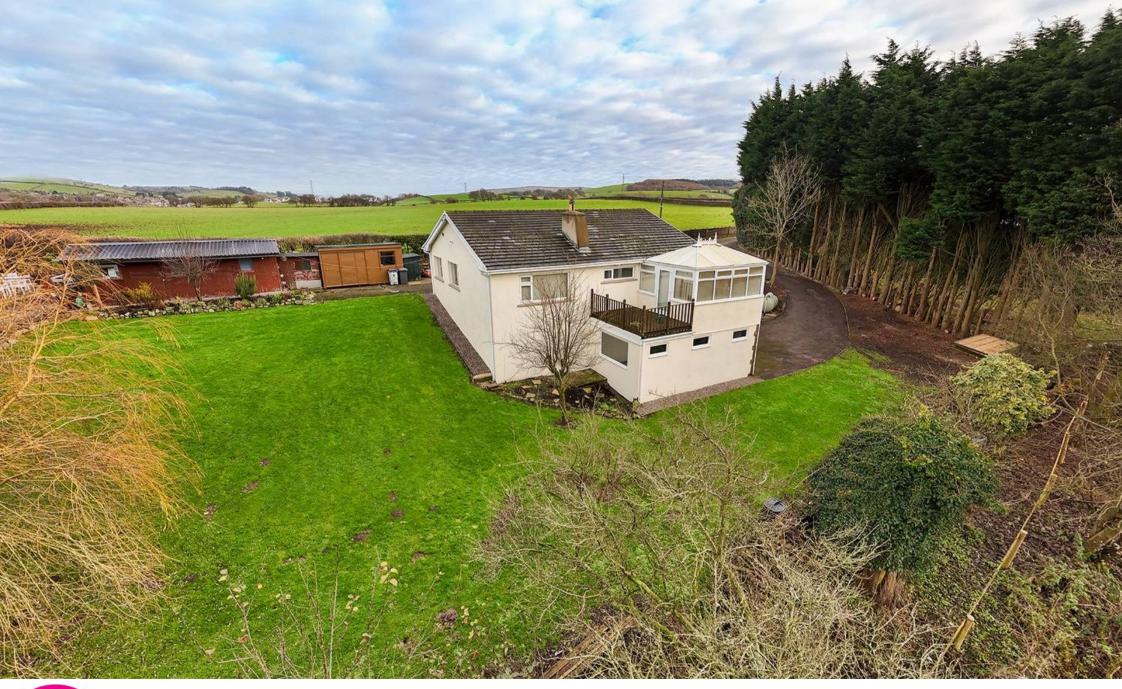

## **Three Acres**

This really is a super place to call home. Whilst 'Three Acres' may not sit within three acres of land you will be impressed by the generous house and large garden. An escape to the country and yet with all the benefits of the city and transport links on the doorstep. Three Acres is a generous, detached bungalow which occupies a sloped position and so enjoys two garages to the lower level at the rear. The gated driveway offers security and the feeling of complete privacy with screening provided by mature Fir trees and the landscape itself. Behind the garden the land sweeps down to a beck and woodland creating a truly idyllic feel. The property enjoys many recent updates enhancing the energy efficiency including having solar panels (estimated to contribute approximately £1500 per year on the 54p per KW tariff).