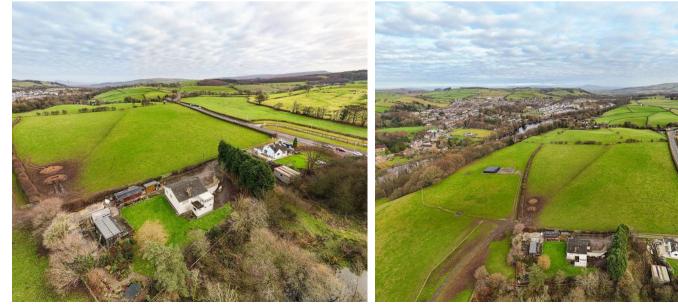

## **Three Acres**

This really is a super place to call home. Whilst 'Three Acres' may not sit within three acres of land you will be impressed by the generous house and large garden. An escape to the country and yet with all the benefits of the city and transport links on the doorstep. Three Acres is a generous, detached bungalow which occupies a sloped position and so enjoys two garages to the lower level at the rear. The gated driveway offers security and the feeling of complete privacy with screening provided by mature Fir trees and the landscape itself. Behind the garden the land sweeps down to a beck and woodland creating a truly idyllic feel. The property enjoys many recent updates enhancing the energy efficiency including having solar panels (estimated to contribute approximately £1500 per year on the 54p per KW tariff).