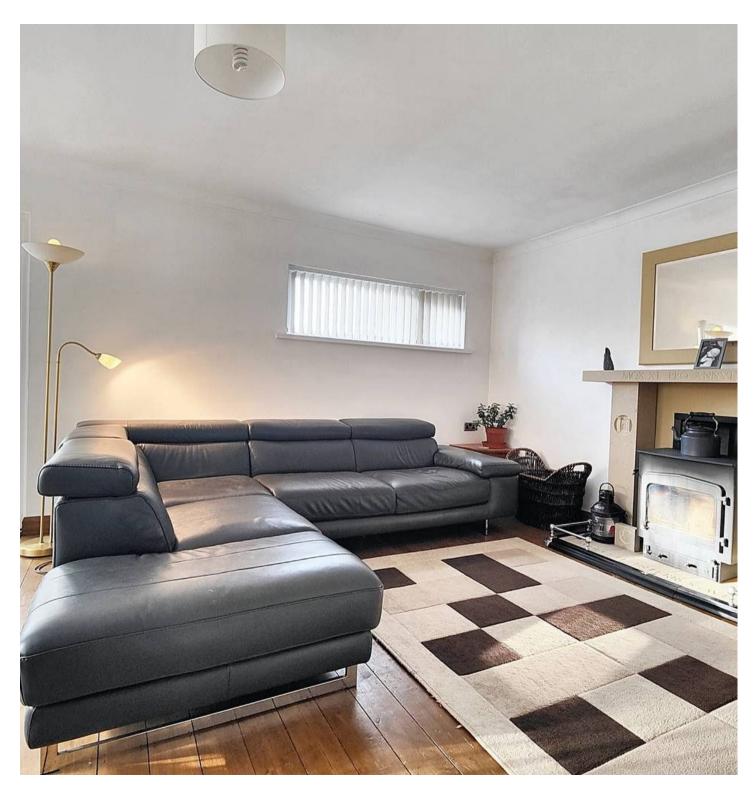

## Welcome Home

Double doors open to the front porch and from there the large, central hallway opens. A light and airy hallway which provides an impressive entrance with doors opening to either side. The lounge is to the left and provides plenty of space to relax and enjoy family evenings. The carved stone fireplace makes a great focal point and there is a wood burning stove. Stripped floorboards and fresh, light décor create a timeless contemporary finish. With natural light from two aspects the living space to light and bright. French Doors with full height side lights to either side open to the conservatory. The conservatory is elevated and looks out over the garden making the most of the evening sun.