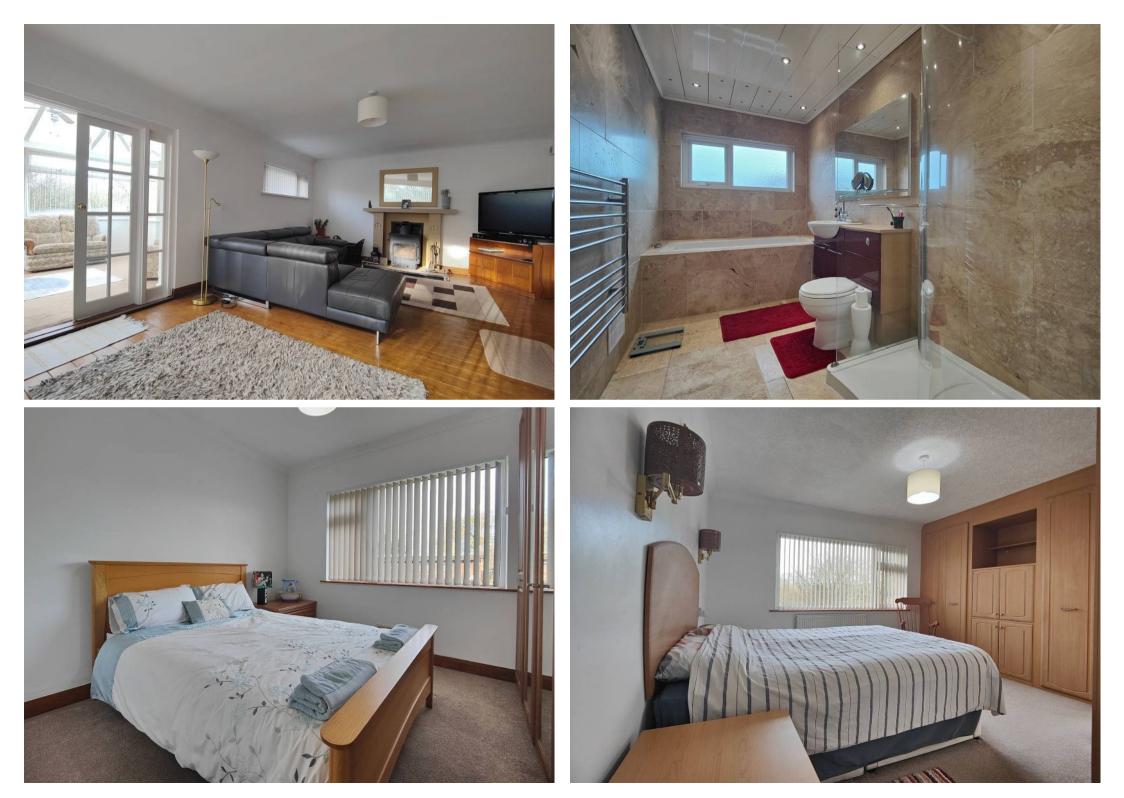

# Denny Beck, Lancaster

Escape to this stunning 3-bed detached bungalow with spacious kitchen diner, conservatory, and luxurious bathroom. Stunning garden with lawn, seating area, summer house, balcony and plenty of parking. Double garage, gated driveway, and rural views. Peaceful countryside living near essential amenities. Council Tax band: E

Tenure: Freehold

- Detached Bungalow
- No Chain
- 3 Bedrooms
- 4 Piece Bathroom
- Kitchen Diner, Conservatory & Balcony
- Double Garage & Gated Driveway Parking
- Expansive Garden
- Outhouses
- Rural Outlook & Great Amenities
- Transport & Travel Links