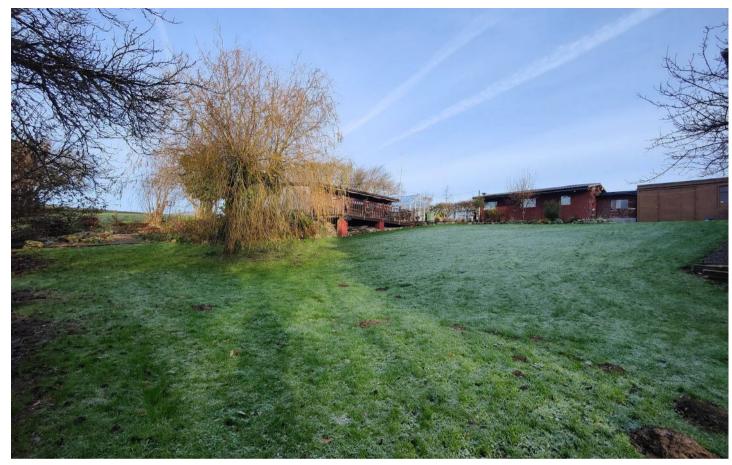

## **Three Acres**

This really is a super place to call home. Whilst 'Three Acres' may not sit within three acres of land you will be impressed by the generous house and large garden. An escape to the country and yet with all the benefits of the city and transport links on the doorstep. Three Acres is a generous, detached bungalow which occupies a sloped position and so enjoys two garages to the lower level at the rear. The gated driveway offers security and the feeling of complete privacy with screening provided by mature Fir trees and the landscape itself. Behind the garden the land sweeps down to a beck and woodland creating a truly idyllic feel. The property enjoys many recent updates enhancing the energy efficiency including having solar panels (estimated to contribute approximately £1500 per year on the 54p per KW tariff).