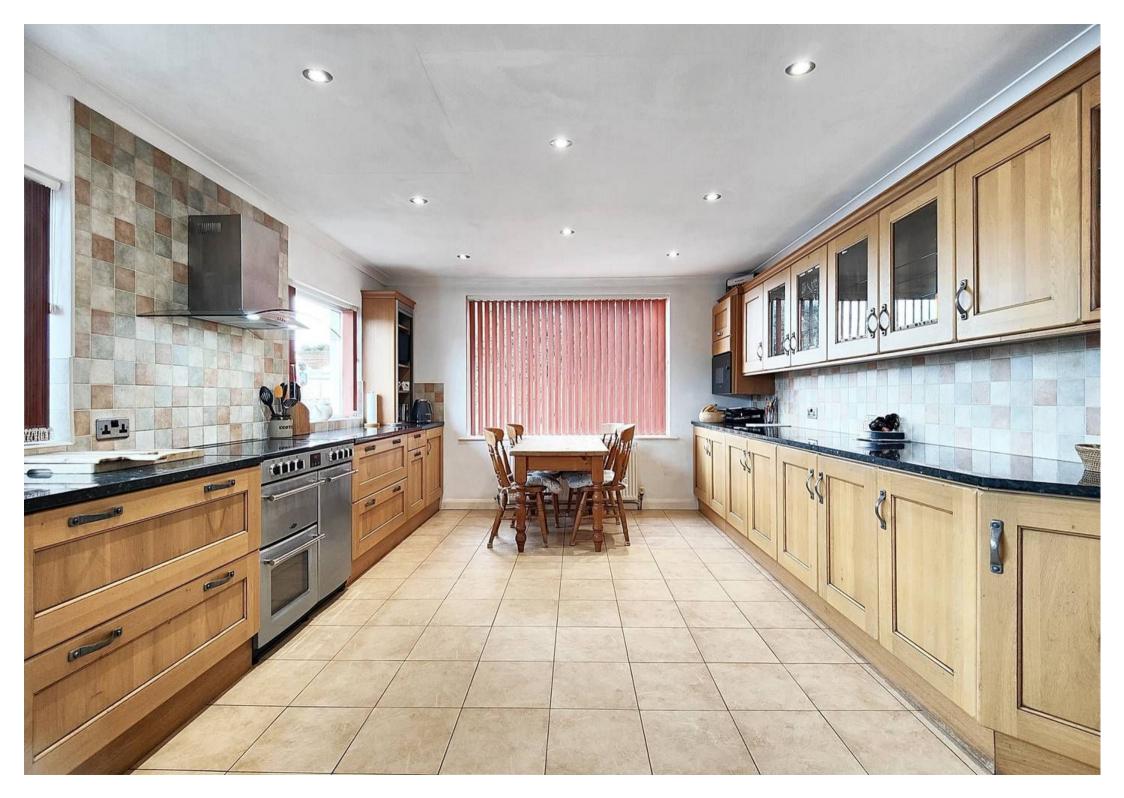

# Denny Beck, Lancaster

Escape to this stunning 3-bed detached bungalow with spacious kitchen diner, conservatory, and luxurious bathroom. Stunning garden with lawn, seating area, summer house, balcony and plenty of parking. Double garage, gated driveway, and rural views. Peaceful countryside living near essential amenities. Council Tax band: E

Tenure: Freehold

- Detached Bungalow
- No Chain
- 3 Bedrooms
- 4 Piece Bathroom
- Kitchen Diner, Conservatory & Balcony
- Double Garage & Gated Driveway Parking
- Expansive Garden
- Outhouses
- Rural Outlook & Great Amenities
- Transport & Travel Links