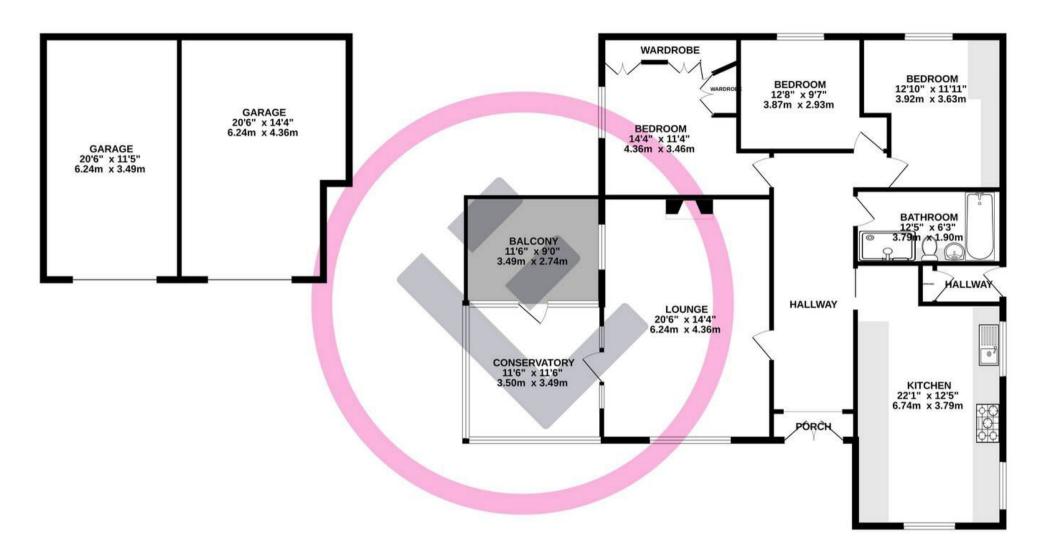

## TOTAL FLOOR AREA : 1873 sq.ft. (174.0 sq.m.) approx.

Whilst every attempt has been made to ensure the accuracy of the floorplan contained here, measurements of doors, windows, rooms and any other items are approximate and no responsibility is taken for any error, omission or mis-statement. This plan is for illustrative purposes only and should be used as such by any prospective purchaser. The services, systems and appliances shown have not been tested and no guarantee as to their operability or efficiency can be given. Made with Metropix ©2024 You can include any text here. The text can be modified upon generating your brochure.