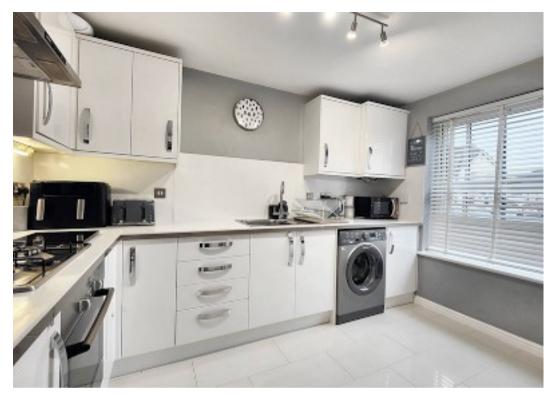

#### Welcome Home

Beautifully positioned in the corner of the courtyard with allocated and visitor parking available to the side Number 11 will charm buyers. Being available as an 80% share under the affordable housing scheme makes the house a great opportunity for local families looking for more space. The front door opens to an attractive and welcoming hallway. The hallway is light and airy, white porcelain floor tiling reflects the light and neutral décor accentuates the bright feel. There are recessed spotlights to the ceiling and a convenient ground floor cloakroom/ WC to the side. The kitchen is situated to the front of the home with dazzling white cabinets, flooring and splashbacks. Integrated appliances include the oven, hob and extractor hood and there is plenty of space for free standing appliances.