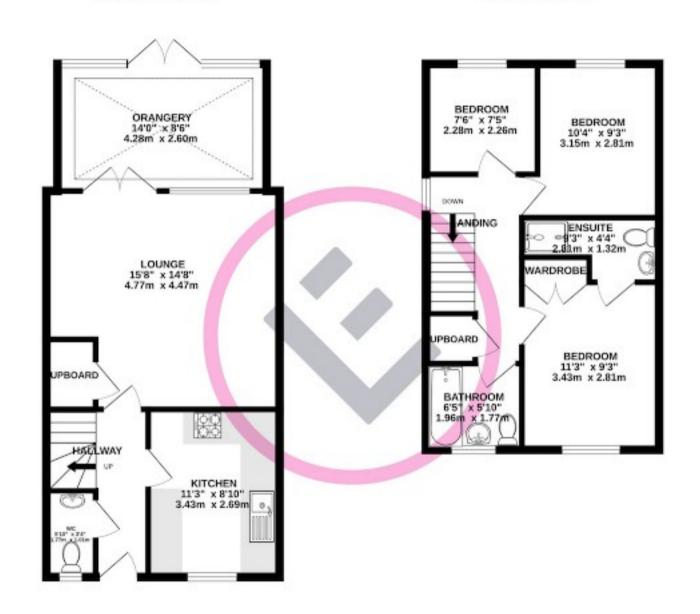

#### Welcome Home

Beautifully positioned in the corner of the courtyard with allocated and visitor parking available to the side Number 11 will charm buyers. Being available as an 80% share under the affordable housing scheme makes the house a great opportunity for local families looking for more space. The front door opens to an attractive and welcoming hallway. The hallway is light and airy, white porcelain floor tiling reflects the light and neutral décor accentuates the bright feel. There are recessed spotlights to the ceiling and a convenient ground floor cloakroom/ WC to the side. The kitchen is situated to the front of the home with dazzling white cabinets, flooring and splashbacks. Integrated appliances include the oven, hob and extractor hood and there is plenty of space for free standing appliances.

#### **Living Space**

Occupying the rear of the property the living space is generous and light. Modern décor includes a feature panelled wall adding a sense of timeless tradition. Double doors open to the extended orangery at the rear and a further window creates light airiness. The orangery offers the house the perfect additional space for elegant dining and to entertain family and friends. French Doors open at the rear to the garden.

### Upstairs

On the first floor you will find three well proportioned bedrooms and the bathroom. The master bedroom enjoys a modern, en-suite shower room. The bathroom is stylish with a grey theme and black fittings. Grey wash wood effect flooring complements the design.