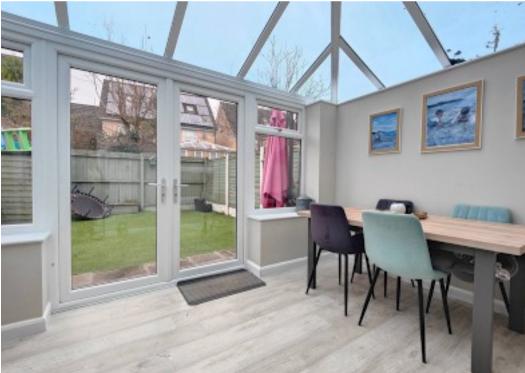

#### **Living Space**

Occupying the rear of the property the living space is generous and light. Modern décor includes a feature panelled wall adding a sense of timeless tradition. Double doors open to the extended orangery at the rear and a further window creates light airiness. The orangery offers the house the perfect additional space for elegant dining and to entertain family and friends. French Doors open at the rear to the garden.