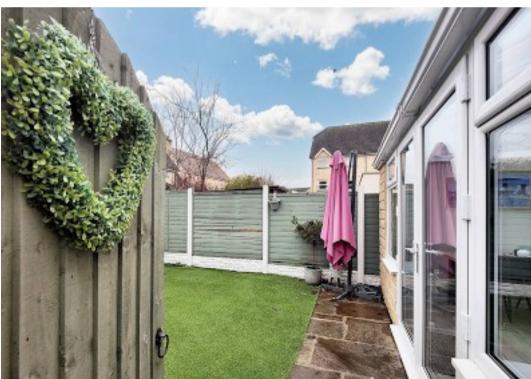

#### **Living Space**

Occupying the rear of the property the living space is generous and light. Modern décor includes a feature panelled wall adding a sense of timeless tradition. Double doors open to the extended orangery at the rear and a further window creates light airiness. The orangery offers the house the perfect additional space for elegant dining and to entertain family and friends. French Doors open at the rear to the garden.