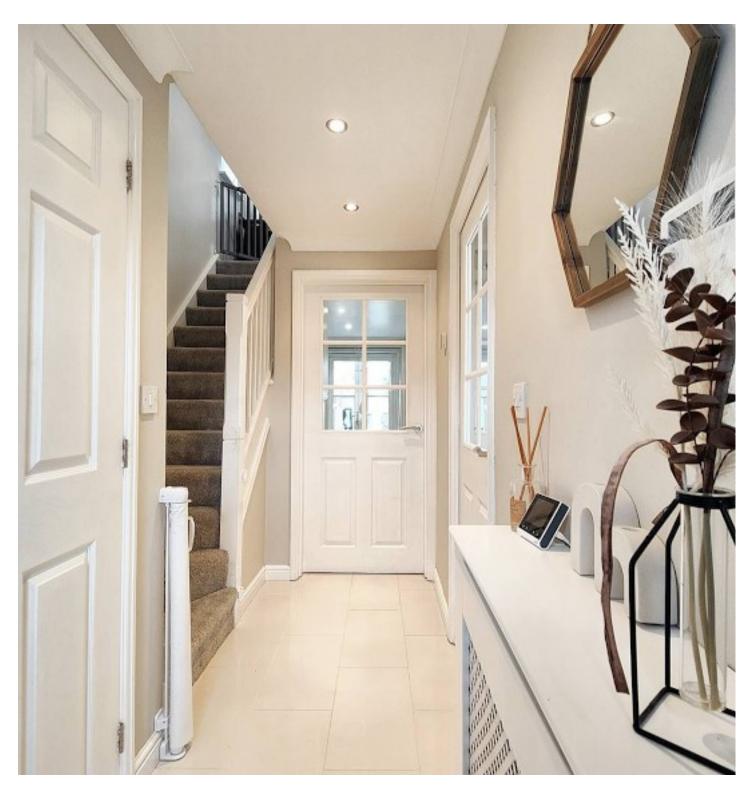

#### Welcome Home

Beautifully positioned in the corner of the courtyard with allocated and visitor parking available to the side Number 11 will charm buyers. Being available as an 80% share under the affordable housing scheme makes the house a great opportunity for local families looking for more space. The front door opens to an attractive and welcoming hallway. The hallway is light and airy, white porcelain floor tiling reflects the light and neutral décor accentuates the bright feel. There are recessed spotlights to the ceiling and a convenient ground floor cloakroom/ WC to the side. The kitchen is situated to the front of the home with dazzling white cabinets, flooring and splashbacks. Integrated appliances include the oven, hob and extractor hood and there is plenty of space for free standing appliances.