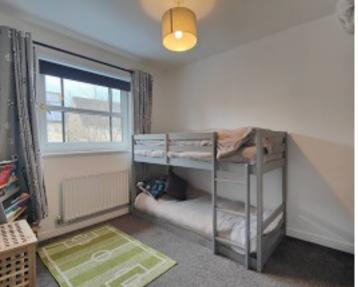

### Upstairs

On the first floor you will find three well proportioned bedrooms and the bathroom. The master bedroom enjoys a modern, en-suite shower room. The bathroom is stylish with a grey theme and black fittings. Grey wash wood effect flooring complements the design.