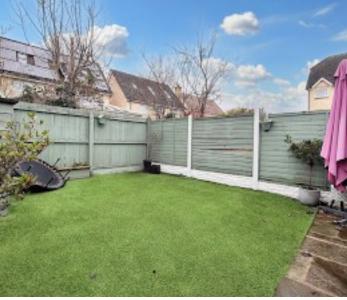

#### **Living Space**

Occupying the rear of the property the living space is generous and light. Modern décor includes a feature panelled wall adding a sense of timeless tradition. Double doors open to the extended orangery at the rear and a further window creates light airiness. The orangery offers the house the perfect additional space for elegant dining and to entertain family and friends. French Doors open at the rear to the garden.