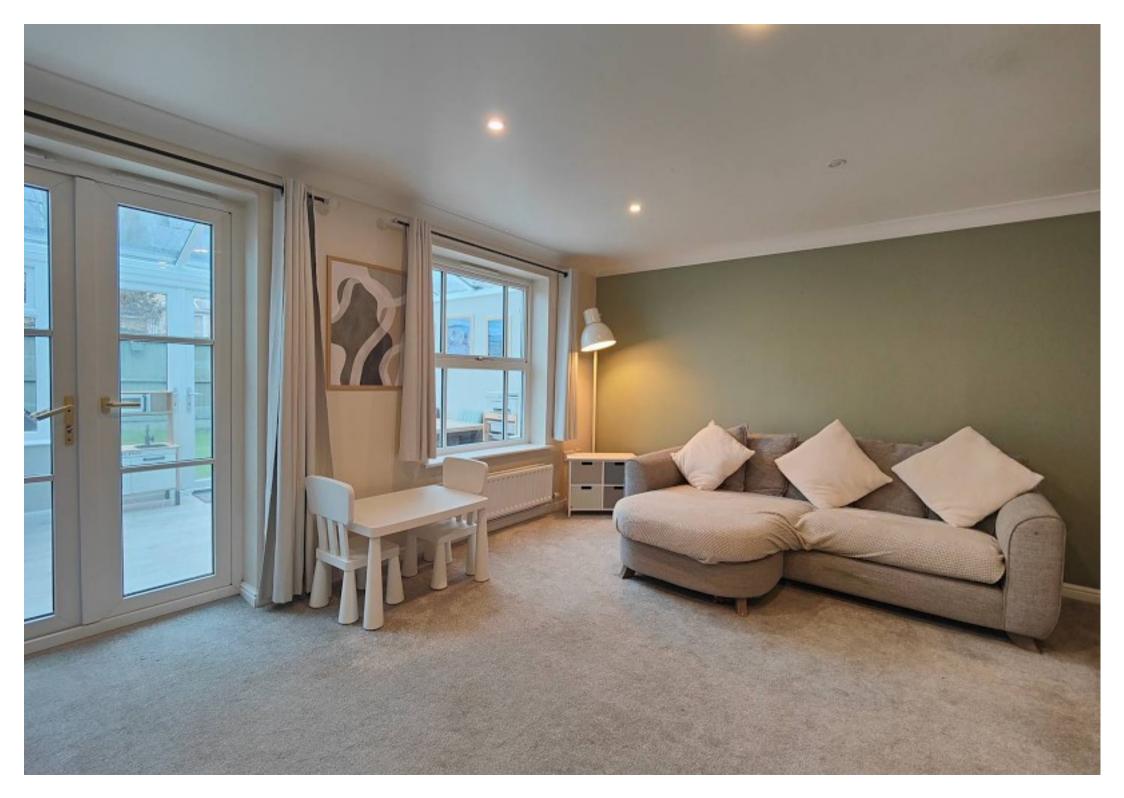

#### **Living Space**

Occupying the rear of the property the living space is generous and light. Modern décor includes a feature panelled wall adding a sense of timeless tradition. Double doors open to the extended orangery at the rear and a further window creates light airiness. The orangery offers the house the perfect additional space for elegant dining and to entertain family and friends. French Doors open at the rear to the garden.