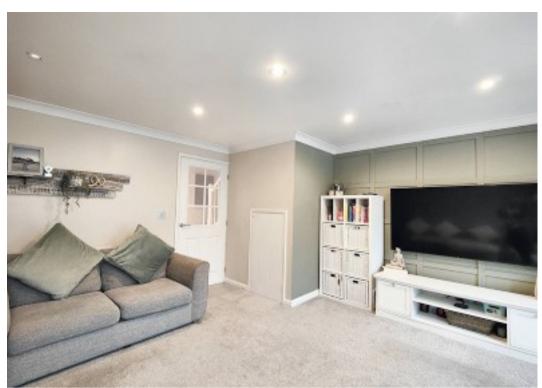

#### **Living Space**

Occupying the rear of the property the living space is generous and light. Modern décor includes a feature panelled wall adding a sense of timeless tradition. Double doors open to the extended orangery at the rear and a further window creates light airiness. The orangery offers the house the perfect additional space for elegant dining and to entertain family and friends. French Doors open at the rear to the garden.