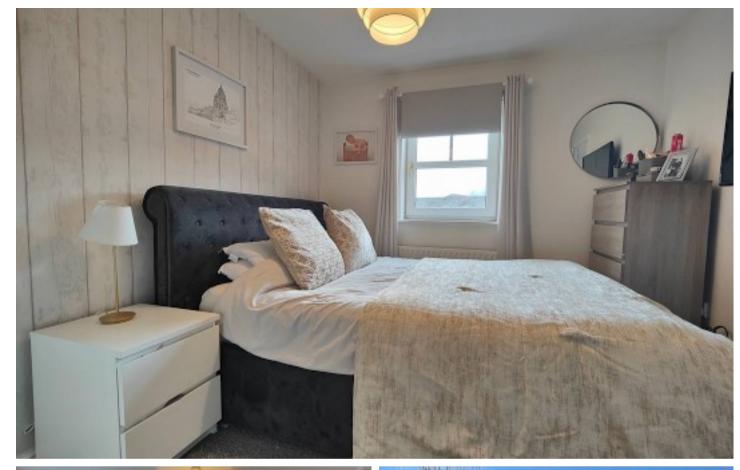

### Upstairs

On the first floor you will find three well proportioned bedrooms and the bathroom. The master bedroom enjoys a modern, en-suite shower room. The bathroom is stylish with a grey theme and black fittings. Grey wash wood effect flooring complements the design.