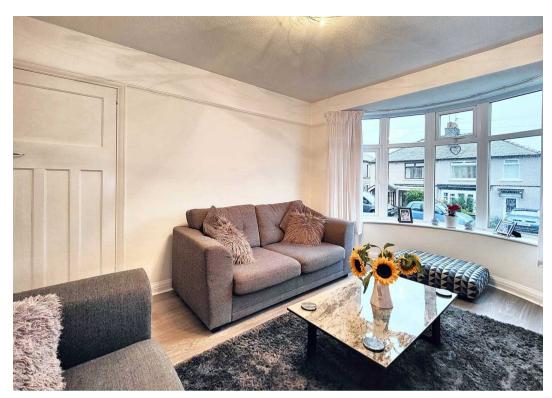

## Welcome Home

This house has been beautifully modernised and offers elegant, contemporary family living throughout. Extensively modernised in the last two years you will find an impressive family home. The front door opens to an elegant, light hallway. Fresh light décor offers a perfect welcome and white walls are complemented by grey wash wood effect flooring – perfect for busy families. Wood panelling below the stairs and a stain glass landing window add to the appeal. The front reception room has a bow window and contemporary wooden surround to the fireplace with flagged hearth creates a cosy focal point to the room. The grey wash wood effect flooring extends through the living spaces creating a sleek, polished feel to the styling. An under stair storage cupboard adds additional space.