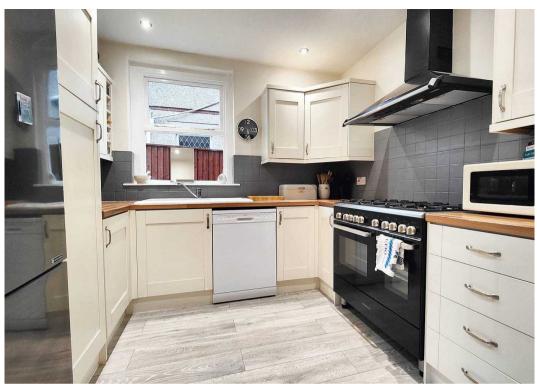

## **Open Plan Living**

The rear dining room is open plan with the stylish kitchen. Bi-fold doors open from the dining area to the rear garden creating the perfect space for entertaining and making the most of long summer evenings at home. The kitchen is modern and offers a generous range of cream coloured cabinets with a complementing wood effect work top. Splash backs are tiled and there is space for a large range style cooker and space and plumbing for a large fridge freezer. There is also plumbing for a dish washer. The shed that is attached to the house at the rear has power sockets.