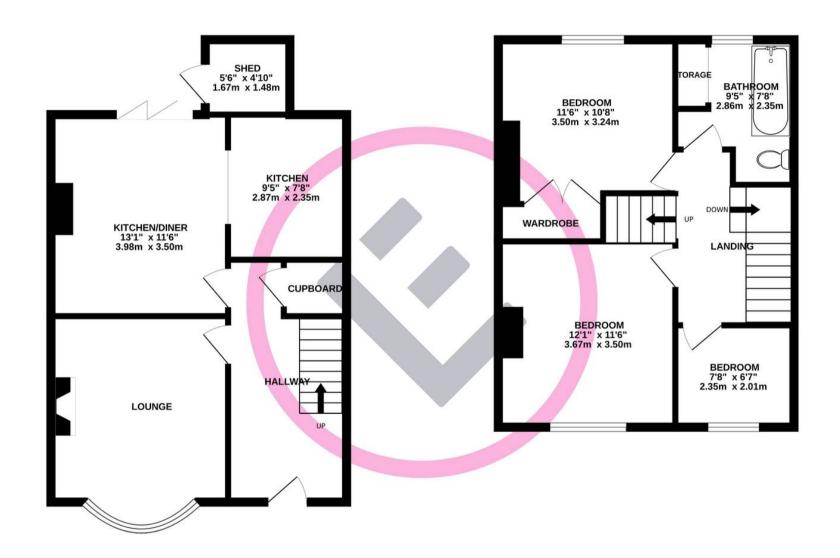

## **Open Plan Living**

The rear dining room is open plan with the stylish kitchen. Bi-fold doors open from the dining area to the rear garden creating the perfect space for entertaining and making the most of long summer evenings at home. The kitchen is modern and offers a generous range of cream coloured cabinets with a complementing wood effect work top. Splash backs are tiled and there is space for a large range style cooker and space and plumbing for a large fridge freezer. There is also plumbing for a dish washer. The shed that is attached to the house at the rear has power sockets.