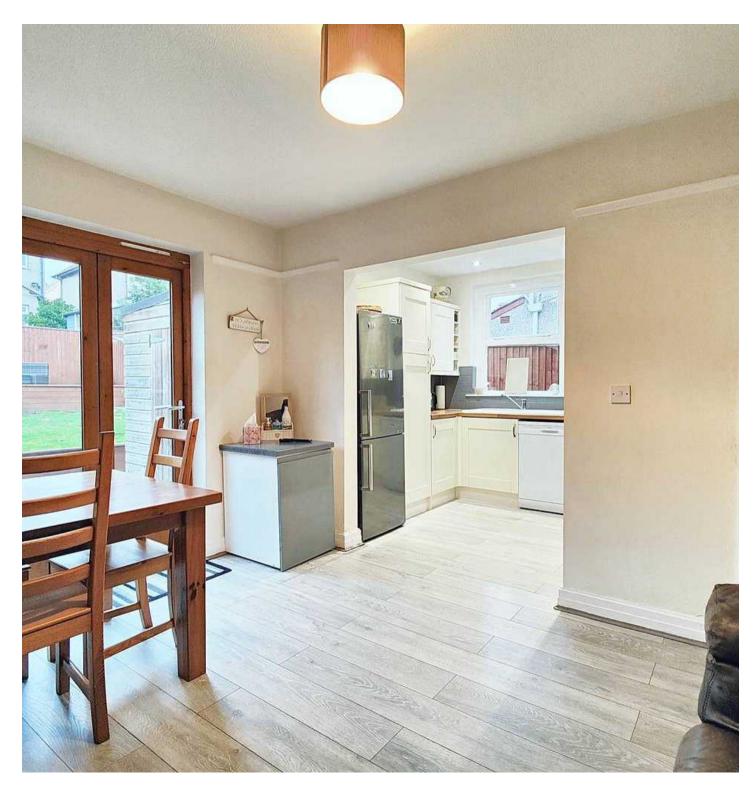

## **Open Plan Living**

The rear dining room is open plan with the stylish kitchen. Bi-fold doors open from the dining area to the rear garden creating the perfect space for entertaining and making the most of long summer evenings at home. The kitchen is modern and offers a generous range of cream coloured cabinets with a complementing wood effect work top. Splash backs are tiled and there is space for a large range style cooker and space and plumbing for a large fridge freezer. There is also plumbing for a dish washer. The shed that is attached to the house at the rear has power sockets.