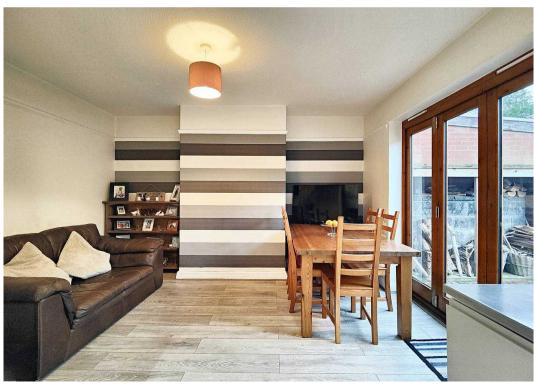

## Welcome Home

This house has been beautifully modernised and offers elegant, contemporary family living throughout. Extensively modernised in the last two years you will find an impressive family home. The front door opens to an elegant, light hallway. Fresh light décor offers a perfect welcome and white walls are complemented by grey wash wood effect flooring – perfect for busy families. Wood panelling below the stairs and a stain glass landing window add to the appeal. The front reception room has a bow window and contemporary wooden surround to the fireplace with flagged hearth creates a cosy focal point to the room. The grey wash wood effect flooring extends through the living spaces creating a sleek, polished feel to the styling. An under stair storage cupboard adds additional space.

## **Open Plan Living**

The rear dining room is open plan with the stylish kitchen. Bi-fold doors open from the dining area to the rear garden creating the perfect space for entertaining and making the most of long summer evenings at home. The kitchen is modern and offers a generous range of cream coloured cabinets with a complementing wood effect work top. Splash backs are tiled and there is space for a large range style cooker and space and plumbing for a large fridge freezer. There is also plumbing for a dish washer. The shed that is attached to the house at the rear has power sockets.