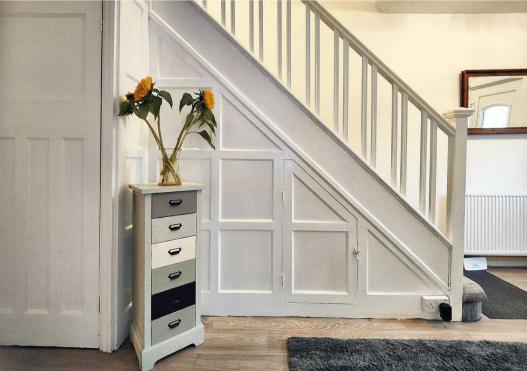

## Welcome Home

This house has been beautifully modernised and offers elegant, contemporary family living throughout. Extensively modernised in the last two years you will find an impressive family home. The front door opens to an elegant, light hallway. Fresh light décor offers a perfect welcome and white walls are complemented by grey wash wood effect flooring – perfect for busy families. Wood panelling below the stairs and a stain glass landing window add to the appeal. The front reception room has a bow window and contemporary wooden surround to the fireplace with flagged hearth creates a cosy focal point to the room. The grey wash wood effect flooring extends through the living spaces creating a sleek, polished feel to the styling. An under stair storage cupboard adds additional space.