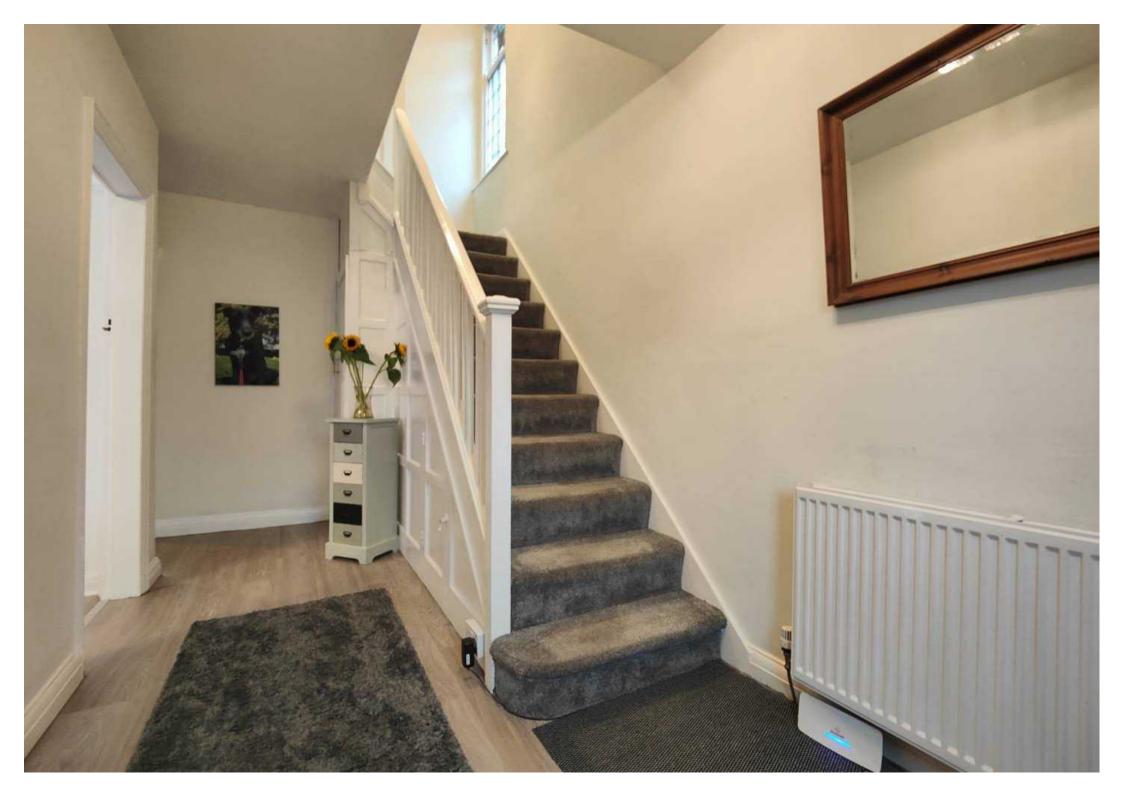

## Welcome Home

This house has been beautifully modernised and offers elegant, contemporary family living throughout. Extensively modernised in the last two years you will find an impressive family home. The front door opens to an elegant, light hallway. Fresh light décor offers a perfect welcome and white walls are complemented by grey wash wood effect flooring – perfect for busy families. Wood panelling below the stairs and a stain glass landing window add to the appeal. The front reception room has a bow window and contemporary wooden surround to the fireplace with flagged hearth creates a cosy focal point to the room. The grey wash wood effect flooring extends through the living spaces creating a sleek, polished feel to the styling. An under stair storage cupboard adds additional space.