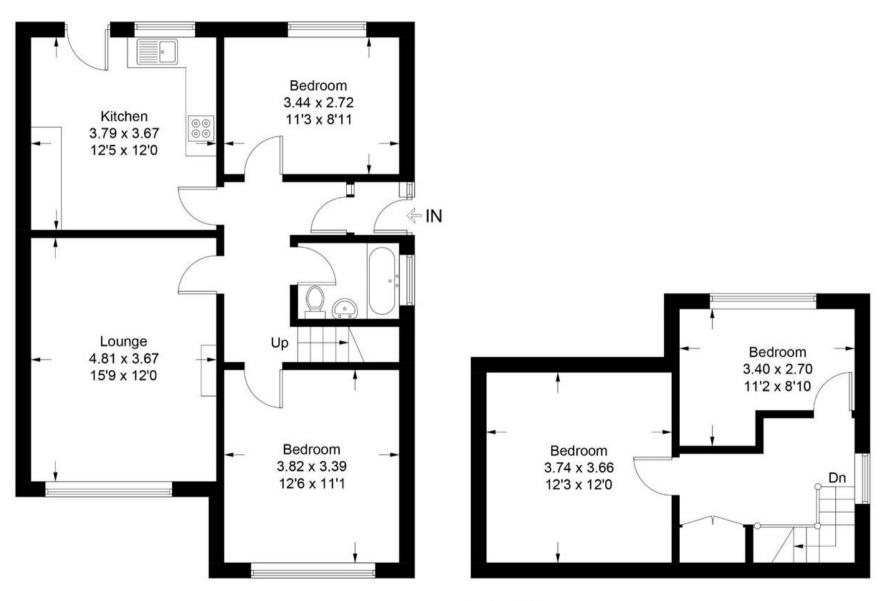

# Whitefield Road

Approximate Gross Internal Area = 100.7 sq m / 1084 sq ft

**Ground Floor** 

First Floor

You can include any text here. The text can be modified upon generating your brochure.