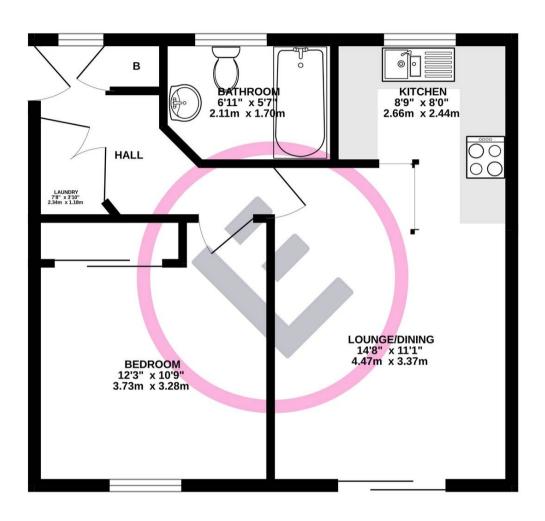

## The Apartment

A bright and immaculate apartment, this property features an open-plan lounge/diner/kitchen, a double bedroom, a bathroom, an entrance hallway, and a large store/utility room. Residents benefit from dedicated parking, with additional visitors' parking available for guests. The kitchen is well-equipped with an integral fridge freezer and 'Smeg' oven, grill, and hob. What more could you want?