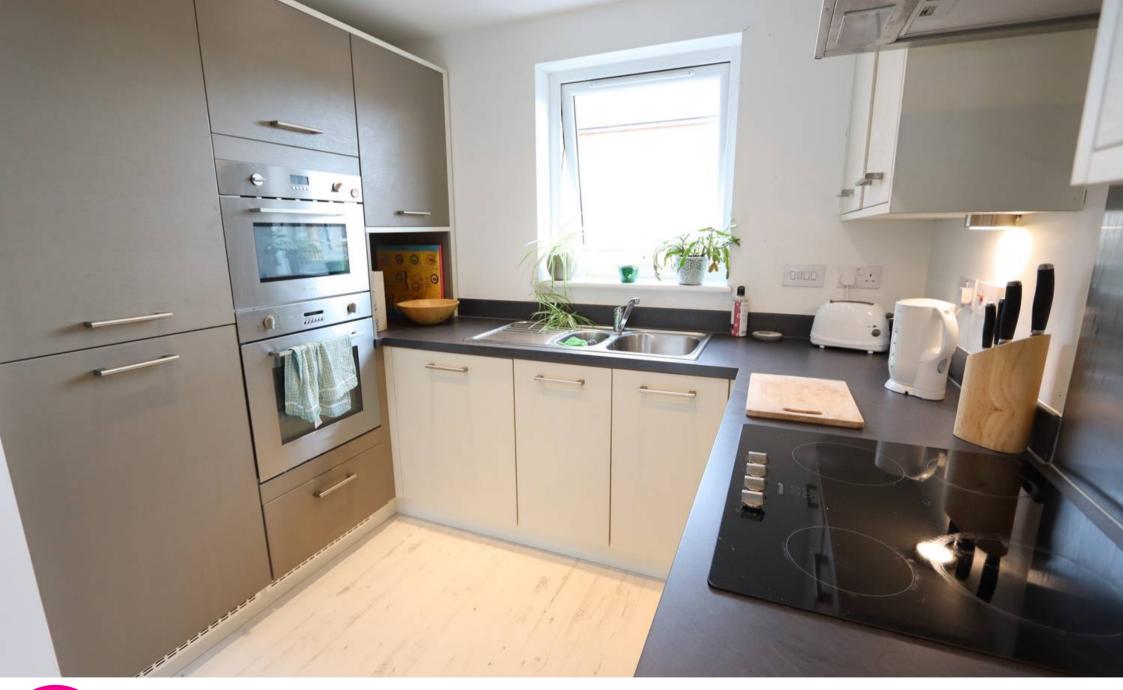

## The Apartment

A bright and immaculate apartment, this property features an open-plan lounge/diner/kitchen, a double bedroom, a bathroom, an entrance hallway, and a large store/utility room. Residents benefit from dedicated parking, with additional visitors' parking available for guests. The kitchen is well-equipped with an integral fridge freezer and 'Smeg' oven, grill, and hob. What more could you want?