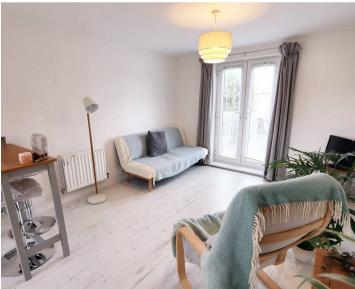

## The Apartment

A bright and immaculate apartment, this property features an open-plan lounge/diner/kitchen, a double bedroom, a bathroom, an entrance hallway, and a large store/utility room. Residents benefit from dedicated parking, with additional visitors' parking available for guests. The kitchen is well-equipped with an integral fridge freezer and 'Smeg' oven, grill, and hob. What more could you want?