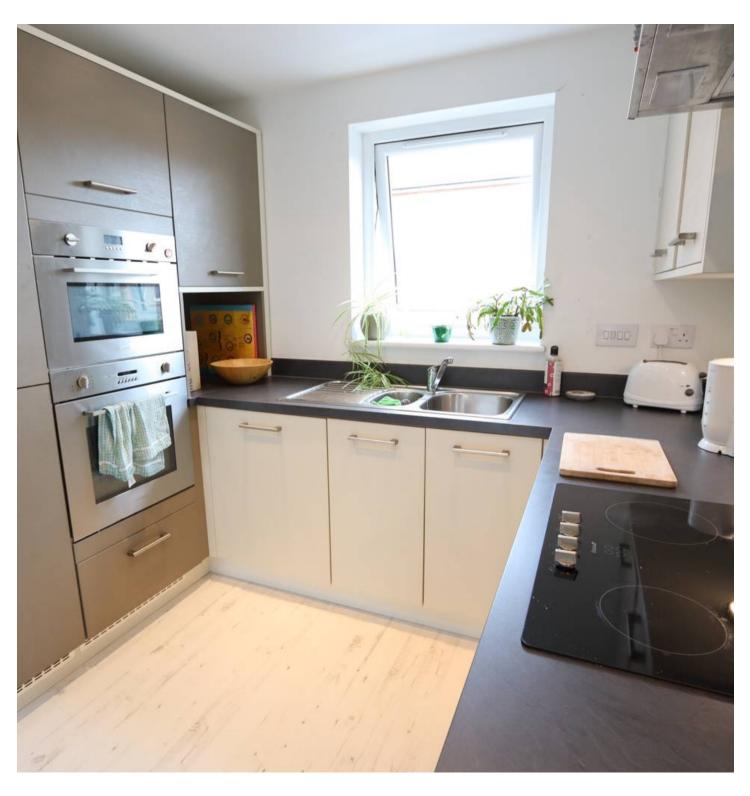

## The Apartment

A bright and immaculate apartment, this property features an open-plan lounge/diner/kitchen, a double bedroom, a bathroom, an entrance hallway, and a large store/utility room. Residents benefit from dedicated parking, with additional visitors' parking available for guests. The kitchen is well-equipped with an integral fridge freezer and 'Smeg' oven, grill, and hob. What more could you want?