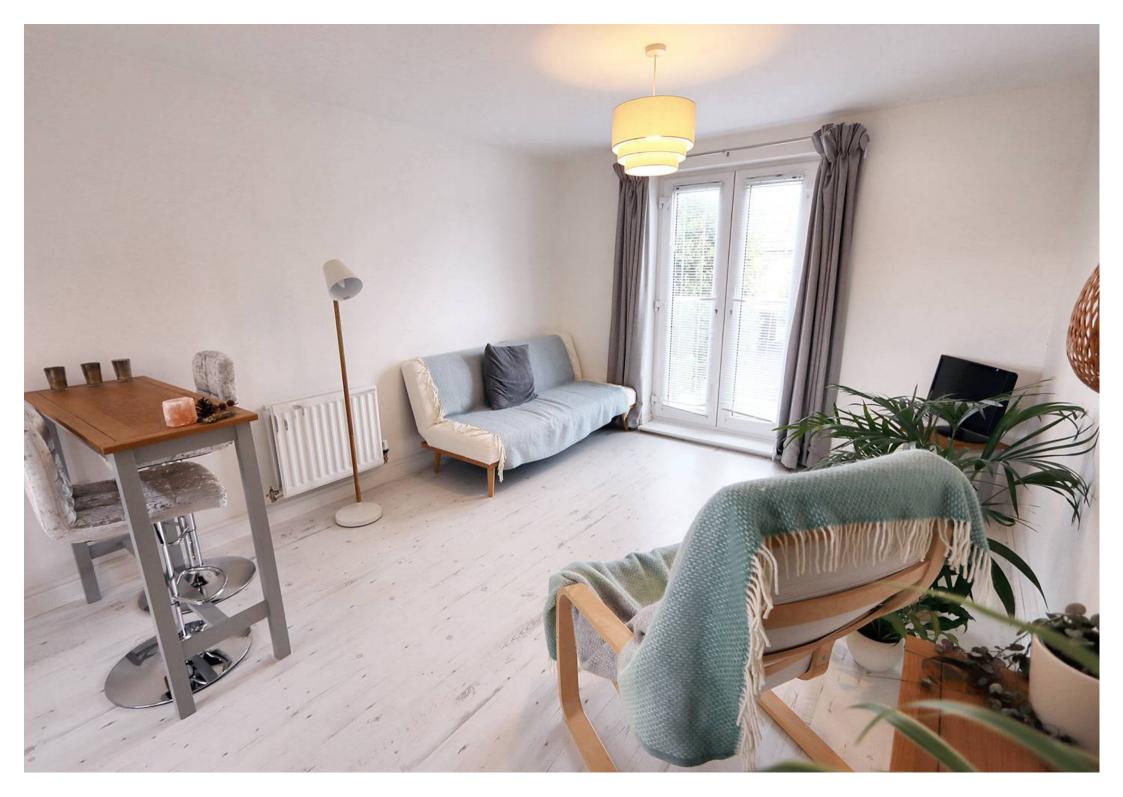

## The Apartment

A bright and immaculate apartment, this property features an open-plan lounge/diner/kitchen, a double bedroom, a bathroom, an entrance hallway, and a large store/utility room. Residents benefit from dedicated parking, with additional visitors' parking available for guests. The kitchen is well-equipped with an integral fridge freezer and 'Smeg' oven, grill, and hob. What more could you want?