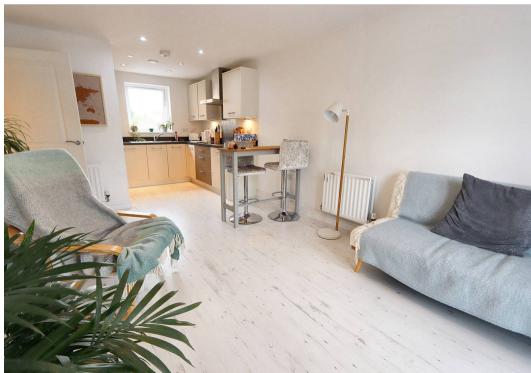

Tenure: Leasehold

- Modern one-bedroom apartment
- Located on New Quay Road, overlooking the River Lune
- Part of the popular Redrow development
- Convenient location near Lancaster City Centre and Lancaster Railway Station
- Bright and immaculate interior
- Open-plan lounge/diner/kitchen
- Spacious double bedroom
- Store/utility room
- Residents' parking and additional visitors' parking available
- EPC Band B

## The Apartment

A bright and immaculate apartment, this property features an open-plan lounge/diner/kitchen, a double bedroom, a bathroom, an entrance hallway, and a large store/utility room. Residents benefit from dedicated parking, with additional visitors' parking available for guests. The kitchen is well-equipped with an integral fridge freezer and 'Smeg' oven, grill, and hob. What more could you want?