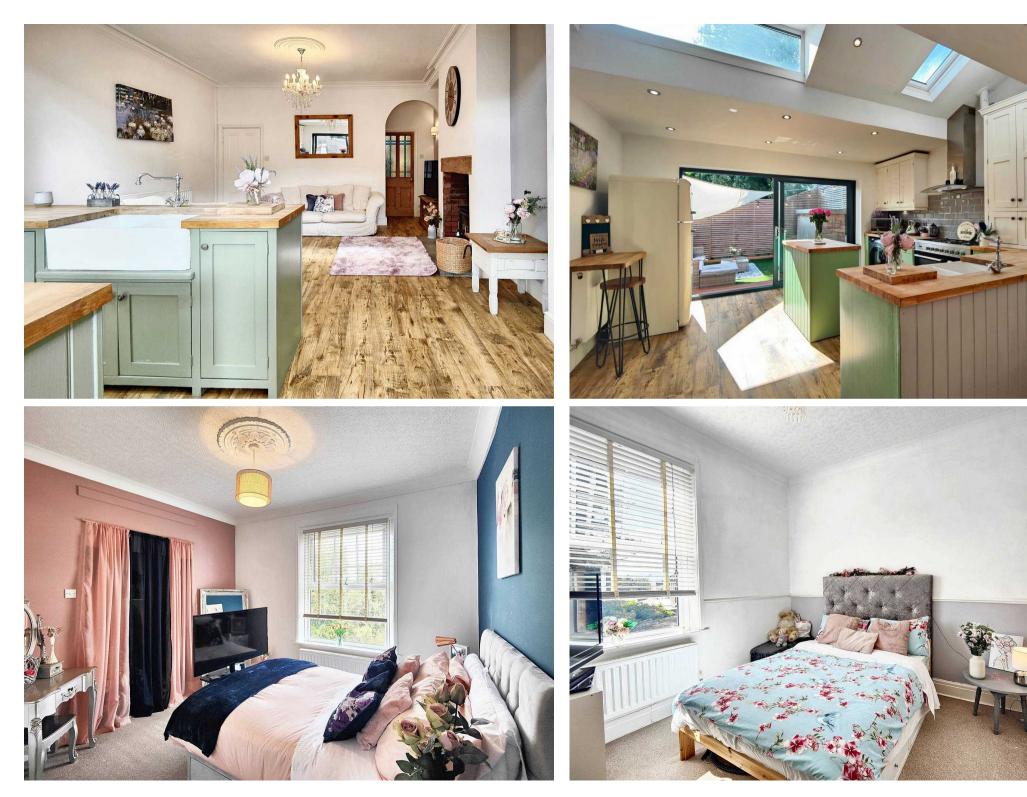

## The House

This house has so much curb appeal and makes a statement before you even set foot inside. Buyers will be delighted by the original features which are in fabulous condition and are complemented perfectly with the modern décor and attention to detail of the current owners. The vestibule retains original tiling to dado height and the superb, original mosaic floor tiles extend through the hallway which also enjoys a picture rail, dado rail and cornice. Original pine panelled doors open to the ground floor reception rooms. The front living room is currently used as a play room and has an enchanting, character feel with cornice and soft muted décor. A further pine panelled door with feature glazing opens to a truly impressive, open plan living area and kitchen.