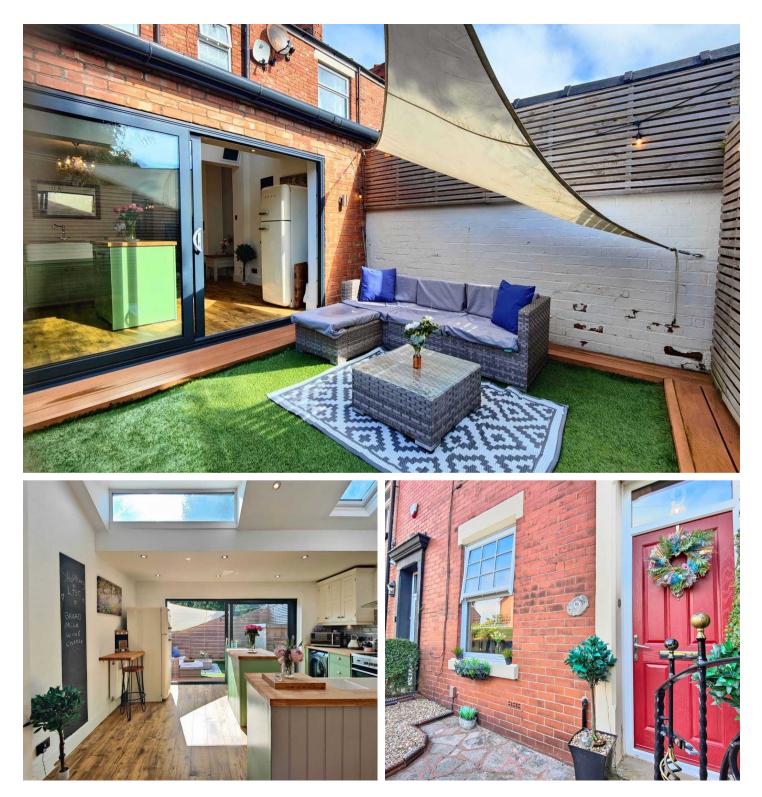

## Leyland, Leyland

Stunning 2-bed terraced house with modern interior and extended open plan living area. South facing garden with patio doors, perfect for indoor-outdoor living. Ideal for comfort and convenience!

Council Tax band: A

Tenure: Freehold

- Terraced House
- 2 Bedrooms
- Extended Open Plan Living
- Patio Doors to Kitchen Diner
- South Facing Garden
- 2 Reception Rooms
- Front Forecourt
- Space to Work
- Local Amenities
- Transport & Travel Links

## The House

This house has so much curb appeal and makes a statement before you even set foot inside. Buyers will be delighted by the original features which are in fabulous condition and are complemented perfectly with the modern décor and attention to detail of the current owners. The vestibule retains original tiling to dado height and the superb, original mosaic floor tiles extend through the hallway which also enjoys a picture rail, dado rail and cornice. Original pine panelled doors open to the ground floor reception rooms. The front living room is currently used as a play room and has an enchanting, character feel with cornice and soft muted décor. A further pine panelled door with feature glazing opens to a truly impressive, open plan living area and kitchen.