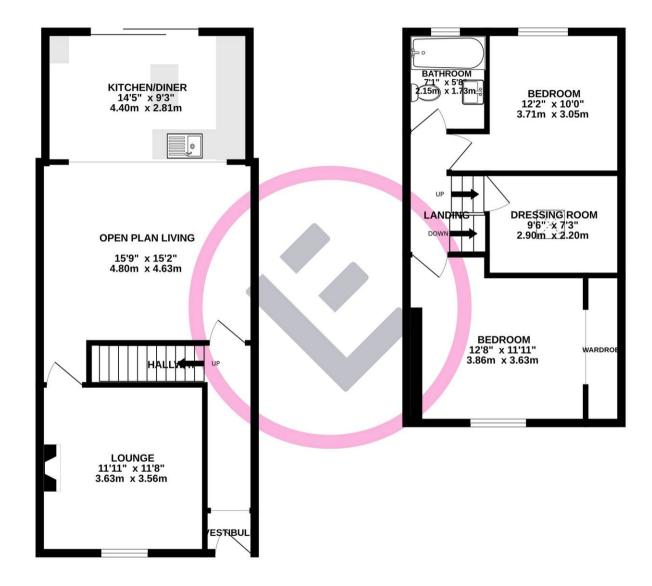

TOTAL FLOOR AREA : 963 sq.ft. (89.4 sq.m.) approx.

While severy attempt has been made to ensure the acception, the two ensurements of the acception of the severy several several

You can include any text here. The text can be modified upon generating your brochure.