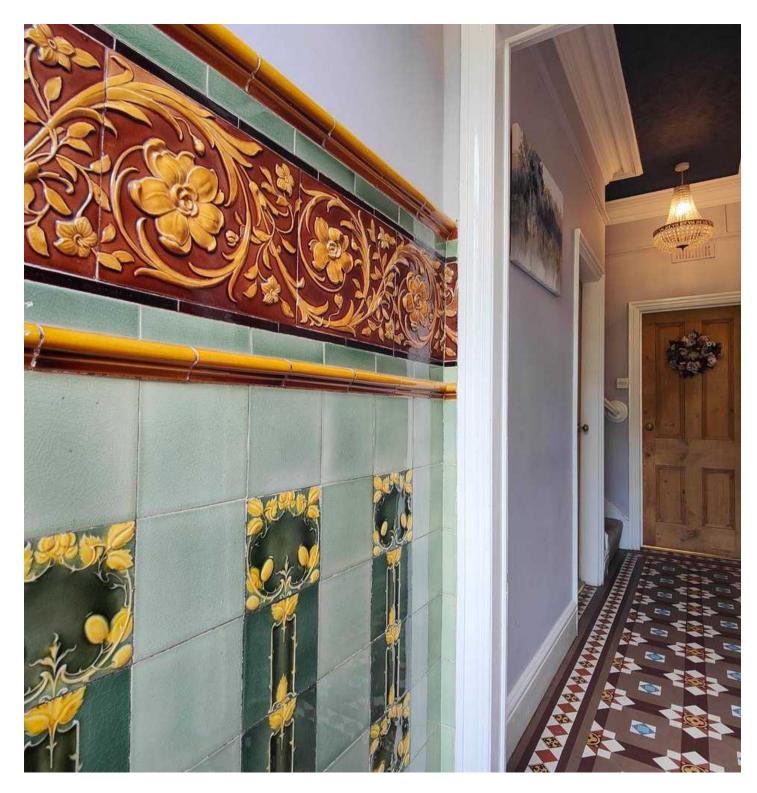

## The House

This house has so much curb appeal and makes a statement before you even set foot inside. Buyers will be delighted by the original features which are in fabulous condition and are complemented perfectly with the modern décor and attention to detail of the current owners. The vestibule retains original tiling to dado height and the superb, original mosaic floor tiles extend through the hallway which also enjoys a picture rail, dado rail and cornice. Original pine panelled doors open to the ground floor reception rooms. The front living room is currently used as a play room and has an enchanting, character feel with cornice and soft muted décor. A further pine panelled door with feature glazing opens to a truly impressive, open plan living area and kitchen.