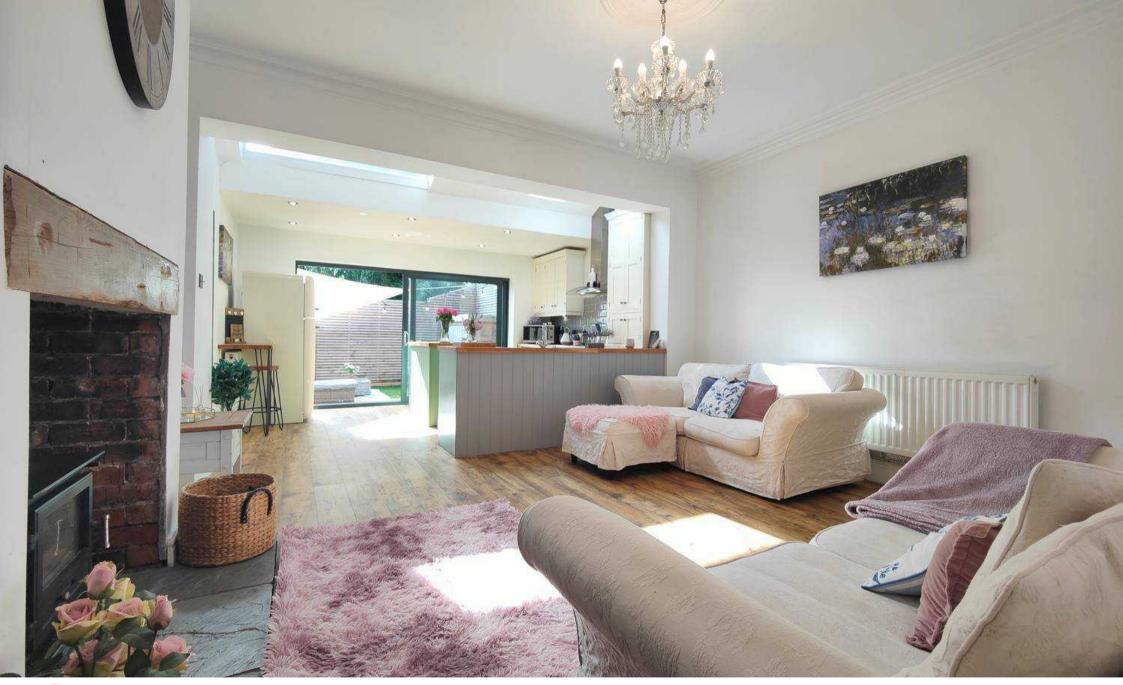

## The House

This house has so much curb appeal and makes a statement before you even set foot inside. Buyers will be delighted by the original features which are in fabulous condition and are complemented perfectly with the modern décor and attention to detail of the current owners. The vestibule retains original tiling to dado height and the superb, original mosaic floor tiles extend through the hallway which also enjoys a picture rail, dado rail and cornice. Original pine panelled doors open to the ground floor reception rooms. The front living room is currently used as a play room and has an enchanting, character feel with cornice and soft muted décor. A further pine panelled door with feature glazing opens to a truly impressive, open plan living area and kitchen.