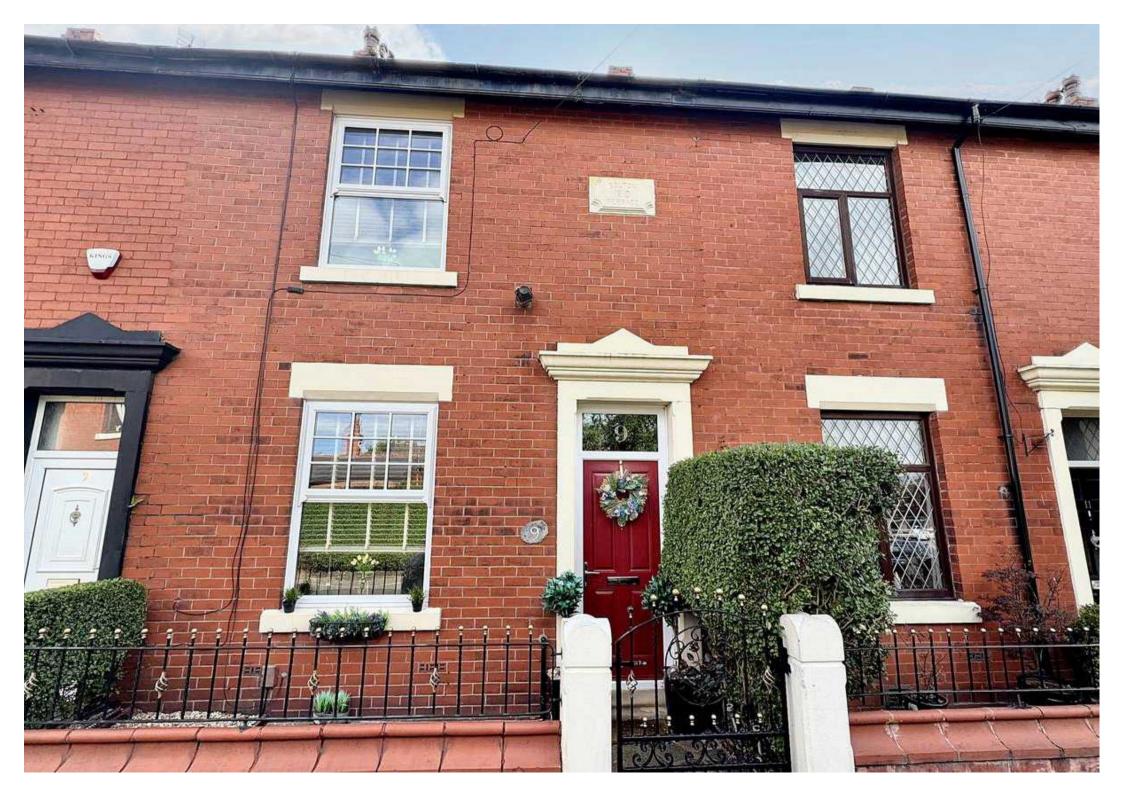

## The House

This house has so much curb appeal and makes a statement before you even set foot inside. Buyers will be delighted by the original features which are in fabulous condition and are complemented perfectly with the modern décor and attention to detail of the current owners. The vestibule retains original tiling to dado height and the superb, original mosaic floor tiles extend through the hallway which also enjoys a picture rail, dado rail and cornice. Original pine panelled doors open to the ground floor reception rooms. The front living room is currently used as a play room and has an enchanting, character feel with cornice and soft muted décor. A further pine panelled door with feature glazing opens to a truly impressive, open plan living area and kitchen.