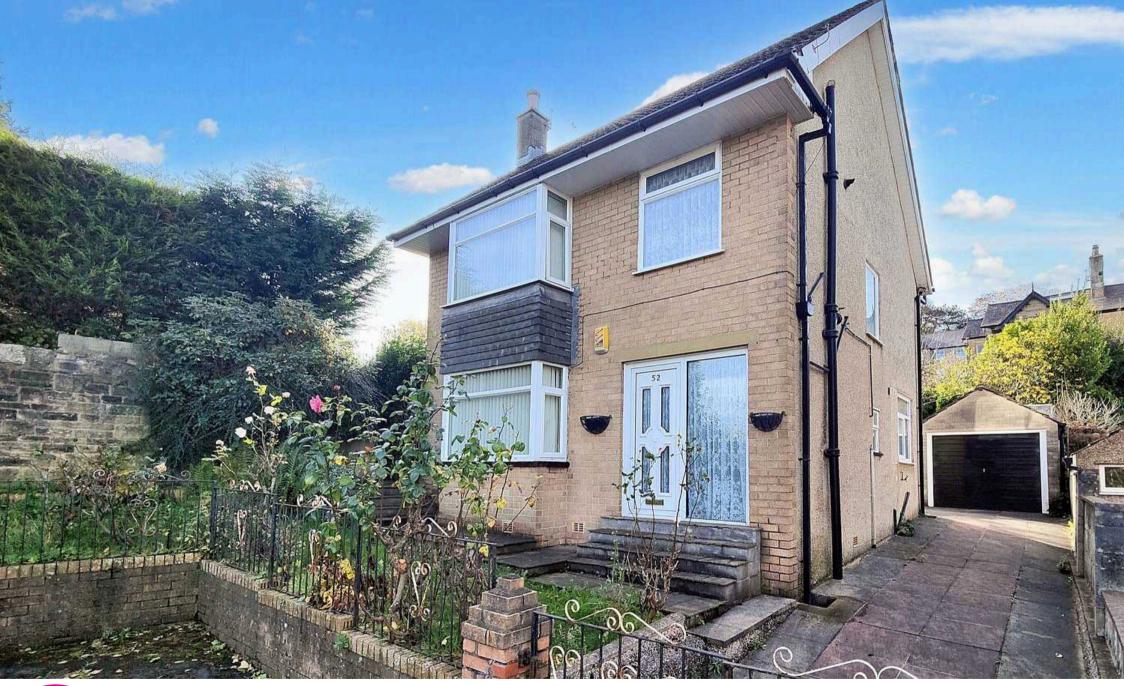

# 52 Milking Stile Lane

Lancaster, Lancaster

Rare opportunity to own a stylish 3-bed detached house in sought-after location. Spacious open plan layout, bay-fronted living area, delightful gardens front and rear. Gated driveway, garage, and great amenities nearby. Outdoor oasis with tiered garden, seating area, and elegance.

#### The House

A detached house with gardens is such a rare opportunity in the central Lancaster area. The house really does enjoy the best of both worlds being situated in a private, residential cul de sac and yet enjoying great access to the centre. The house has a light, bright feel and the double glazed front door has a full height window to one side creating an impressive entrance. The hallway is wide and welcoming. Stairs lead up to the first floor and a door opens to the open plan living space. The lounge and dining room are open meaning light living. There is box bay window to the front over looking the front garden and a large picture window to the rear dining area overlooks the rear garden. The lounge has a wall mounted living flame gas fire with marble surround. Under the stairs you will find a storage cupboard.