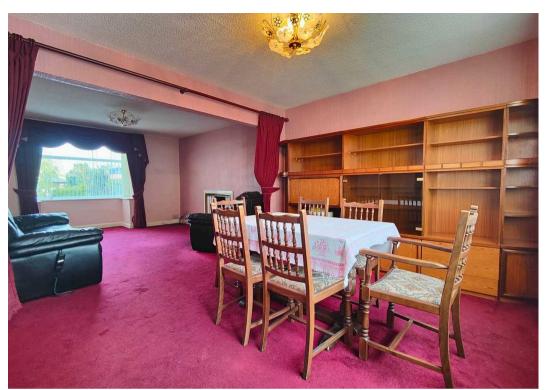

#### The House

A detached house with gardens is such a rare opportunity in the central Lancaster area. The house really does enjoy the best of both worlds being situated in a private, residential cul de sac and yet enjoying great access to the centre. The house has a light, bright feel and the double glazed front door has a full height window to one side creating an impressive entrance. The hallway is wide and welcoming. Stairs lead up to the first floor and a door opens to the open plan living space. The lounge and dining room are open meaning light living. There is box bay window to the front over looking the front garden and a large picture window to the rear dining area overlooks the rear garden. The lounge has a wall mounted living flame gas fire with marble surround. Under the stairs you will find a storage cupboard.