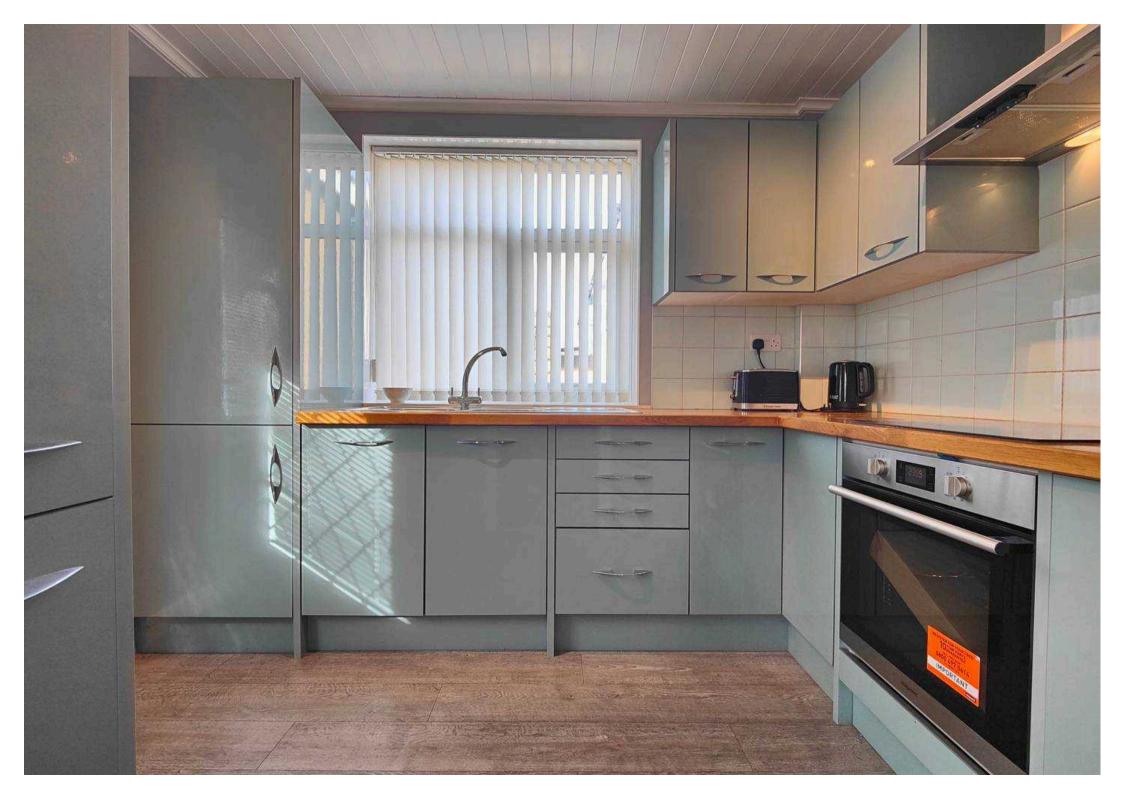

## Integrated Kitchen

The modern, integrated kitchen has gloss cabinets in a striking teal which complement perfectly with the solid wood counter tops. Integrated appliances include a fridge freezer, washer, ceramic hob and stainless steel oven. There is also a stainless steel extractor hood. There is a tall pull out larder cabinet. With grey, wood effect flooring and tiled splash backs this is the perfect, kitchen for modern families. The back door opens to the rear garden and a further door connects to the dining area.