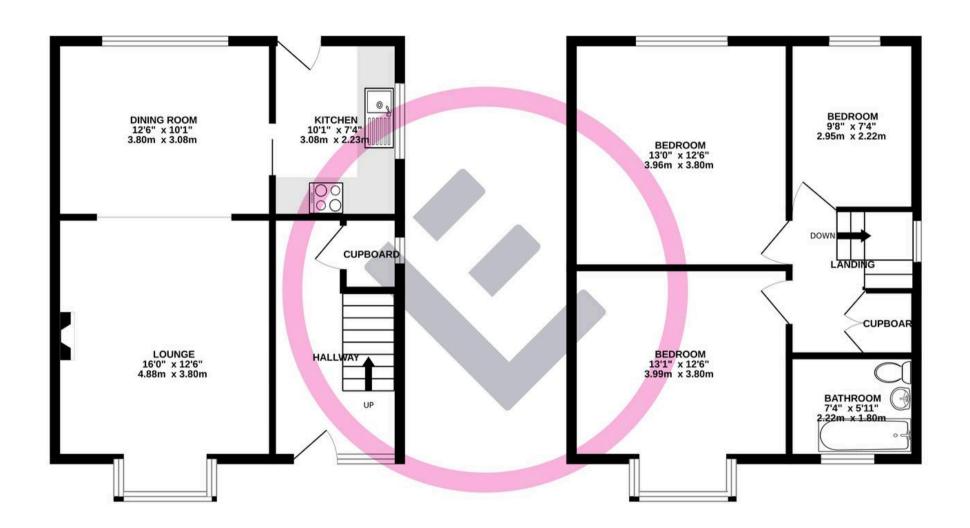

#### The House

A detached house with gardens is such a rare opportunity in the central Lancaster area. The house really does enjoy the best of both worlds being situated in a private, residential cul de sac and yet enjoying great access to the centre. The house has a light, bright feel and the double glazed front door has a full height window to one side creating an impressive entrance. The hallway is wide and welcoming. Stairs lead up to the first floor and a door opens to the open plan living space. The lounge and dining room are open meaning light living. There is box bay window to the front over looking the front garden and a large picture window to the rear dining area overlooks the rear garden. The lounge has a wall mounted living flame gas fire with marble surround. Under the stairs you will find a storage cupboard.

## Integrated Kitchen

The modern, integrated kitchen has gloss cabinets in a striking teal which complement perfectly with the solid wood counter tops. Integrated appliances include a fridge freezer, washer, ceramic hob and stainless steel oven. There is also a stainless steel extractor hood. There is a tall pull out larder cabinet. With grey, wood effect flooring and tiled splash backs this is the perfect, kitchen for modern families. The back door opens to the rear garden and a further door connects to the dining area.

## **Upstairs**

On the first floor you will find a generous landing with a large double cupboard which houses the gas combination boiler the home. There are three generous bedrooms - two large doubles and a large single. The rear bedroom has built in wardrobes. The bathroom has a three piece bathroom suite with a blue theme.

### TOTAL FLOOR AREA: 968 sq.ft. (89.9 sq.m.) approx.

Whilst every attempt has been made to ensure the accuracy of the floorplan contained here, measurements of doors, windows, rooms and any other items are approximate and no responsibility is taken for any error, omission or mis-statement. This plan is for illustrative purposes only and should be used as such by any prospective purchaser. The services, systems and appliances shown have not been tested and no guarantee as to their operability or efficiency can be given.