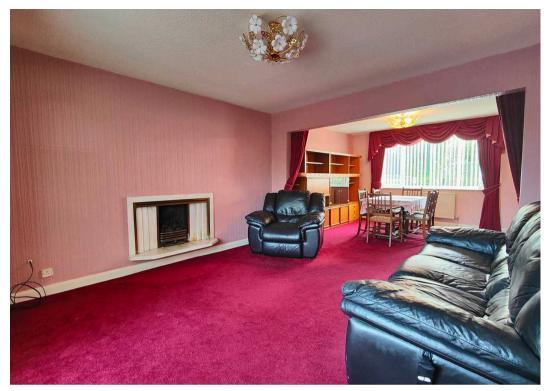

#### The House

A detached house with gardens is such a rare opportunity in the central Lancaster area. The house really does enjoy the best of both worlds being situated in a private, residential cul de sac and yet enjoying great access to the centre. The house has a light, bright feel and the double glazed front door has a full height window to one side creating an impressive entrance. The hallway is wide and welcoming. Stairs lead up to the first floor and a door opens to the open plan living space. The lounge and dining room are open meaning light living. There is box bay window to the front over looking the front garden and a large picture window to the rear dining area overlooks the rear garden. The lounge has a wall mounted living flame gas fire with marble surround. Under the stairs you will find a storage cupboard.