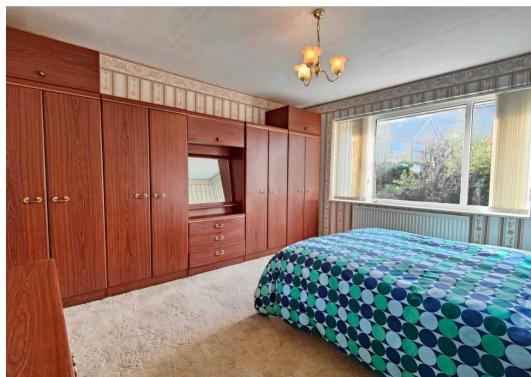

## **Upstairs**

On the first floor you will find a generous landing with a large double cupboard which houses the gas combination boiler the home. There are three generous bedrooms - two large doubles and a large single. The rear bedroom has built in wardrobes. The bathroom has a three piece bathroom suite with a blue theme.