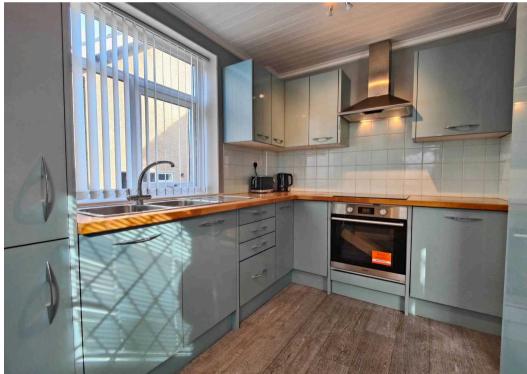

## Integrated Kitchen

The modern, integrated kitchen has gloss cabinets in a striking teal which complement perfectly with the solid wood counter tops. Integrated appliances include a fridge freezer, washer, ceramic hob and stainless steel oven. There is also a stainless steel extractor hood. There is a tall pull out larder cabinet. With grey, wood effect flooring and tiled splash backs this is the perfect, kitchen for modern families. The back door opens to the rear garden and a further door connects to the dining area.