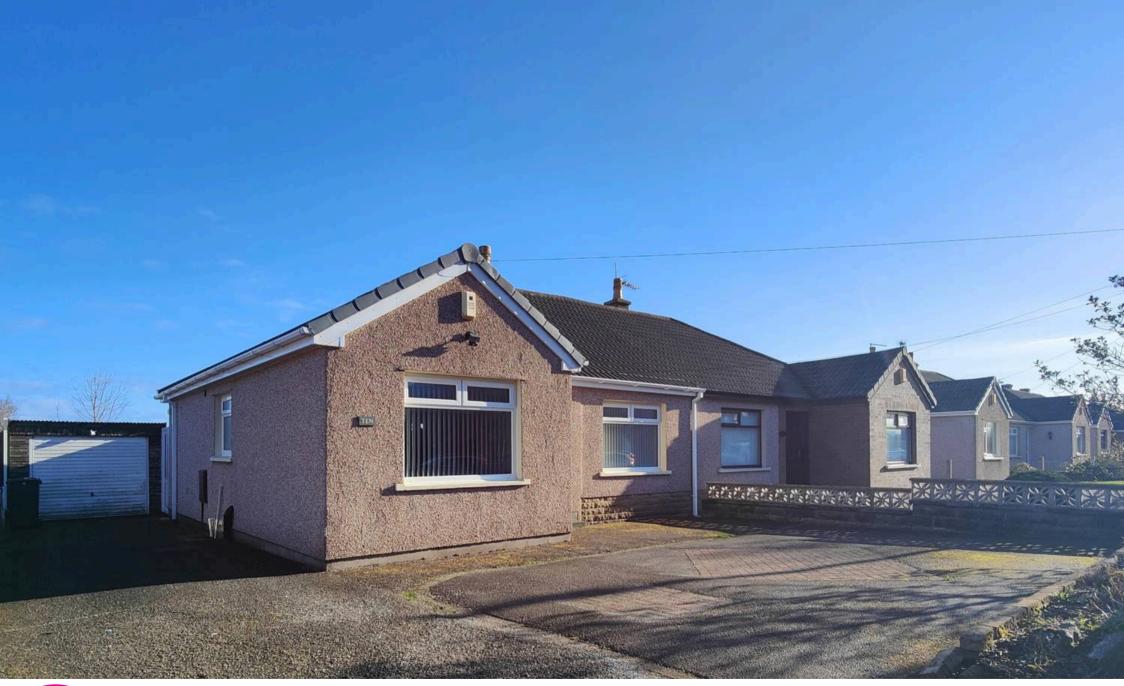

## The Bungalow

This generous and modernised bungalow will delight buyers. Occupying a generous plot with plenty of parking and a garage you will find open views to the rear looking over to Lancaster, the Ashton Memorial and beyond. The front door opens to a wide, welcoming hallway with modern grey wash wood effect flooring and stylish, modern décor. The living accommodation is open plan and to the rear. The flooring extends into the living space and French Doors open from the living space to the rear garden. A breakfast bar connects the lounge space to the kitchen which has high spec integrated appliances including DeDietrich oven and AEH hob. The sink is Franke and the back door opens to the utility room with space for a washer and dryer.