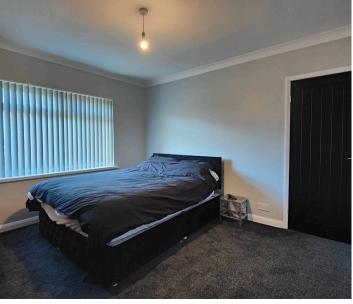

## Bedrooms & Bathroom

Both bedrooms are generous doubles and the master bedroom enjoys a built in wardrobe. The bathroom is stylish in modern grey tones with aqua panelling and there is a three piece suite with bath, over bath shower and screen, a low flush WC and wash basin. Stairs from the kitchen lead up to the loft area which has two Velux windows and offers great additional space to work from home.