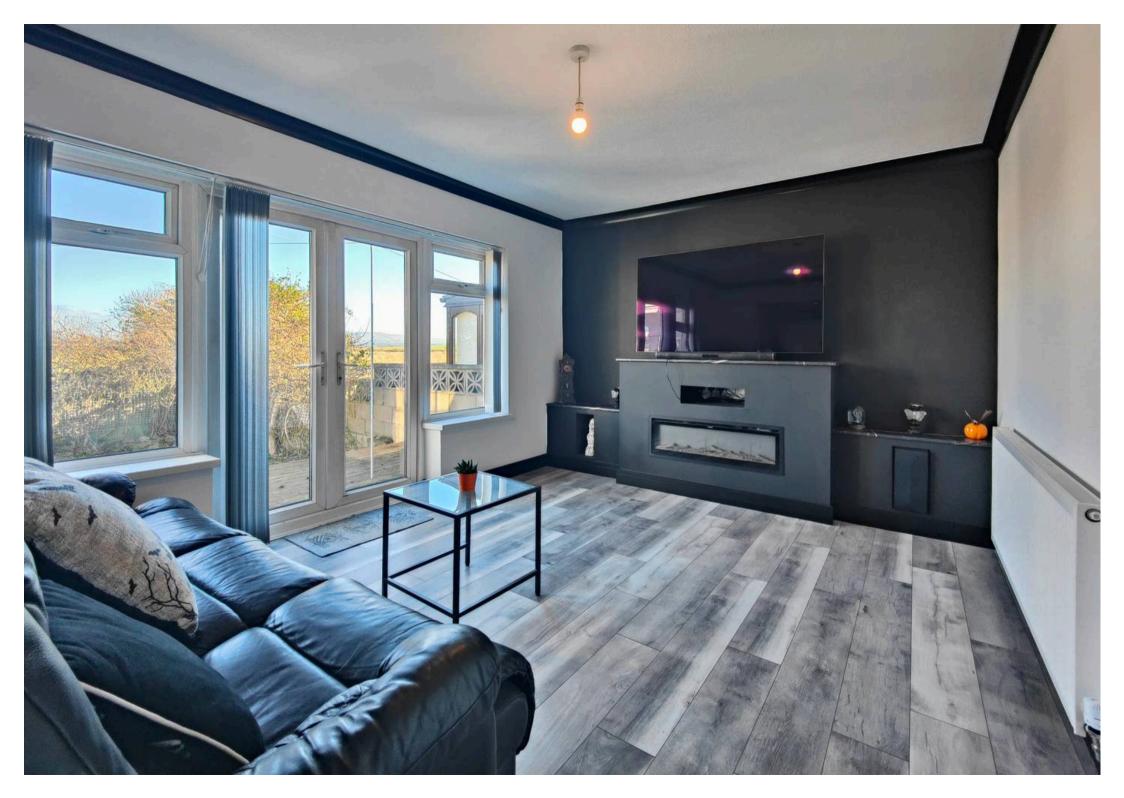

## The Bungalow

This generous and modernised bungalow will delight buyers. Occupying a generous plot with plenty of parking and a garage you will find open views to the rear looking over to Lancaster, the Ashton Memorial and beyond. The front door opens to a wide, welcoming hallway with modern grey wash wood effect flooring and stylish, modern décor. The living accommodation is open plan and to the rear. The flooring extends into the living space and French Doors open from the living space to the rear garden. A breakfast bar connects the lounge space to the kitchen which has high spec integrated appliances including DeDietrich oven and AEH hob. The sink is Franke and the back door opens to the utility room with space for a washer and dryer.