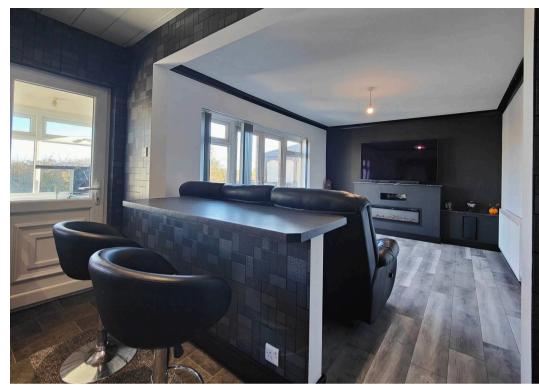

## The Bungalow

This generous and modernised bungalow will delight buyers. Occupying a generous plot with plenty of parking and a garage you will find open views to the rear looking over to Lancaster, the Ashton Memorial and beyond. The front door opens to a wide, welcoming hallway with modern grey wash wood effect flooring and stylish, modern décor. The living accommodation is open plan and to the rear. The flooring extends into the living space and French Doors open from the living space to the rear garden. A breakfast bar connects the lounge space to the kitchen which has high spec integrated appliances including DeDietrich oven and AEH hob. The sink is Franke and the back door opens to the utility room with space for a washer and dryer.