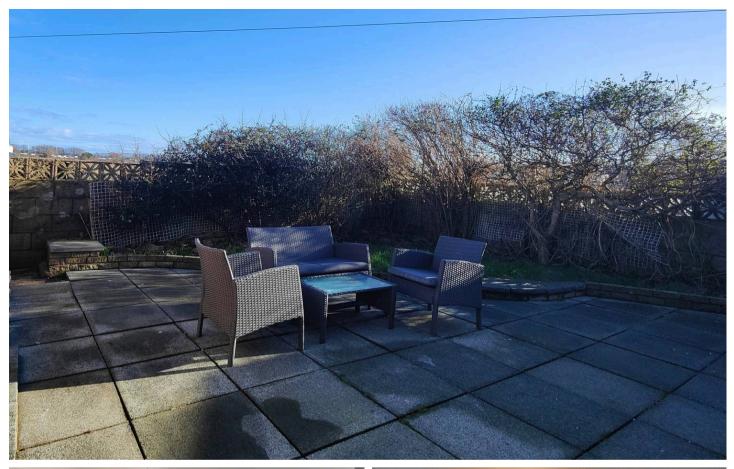

## The Bungalow

This generous and modernised bungalow will delight buyers. Occupying a generous plot with plenty of parking and a garage you will find open views to the rear looking over to Lancaster, the Ashton Memorial and beyond. The front door opens to a wide, welcoming hallway with modern grey wash wood effect flooring and stylish, modern décor. The living accommodation is open plan and to the rear. The flooring extends into the living space and French Doors open from the living space to the rear garden. A breakfast bar connects the lounge space to the kitchen which has high spec integrated appliances including DeDietrich oven and AEH hob. The sink is Franke and the back door opens to the utility room with space for a washer and dryer.