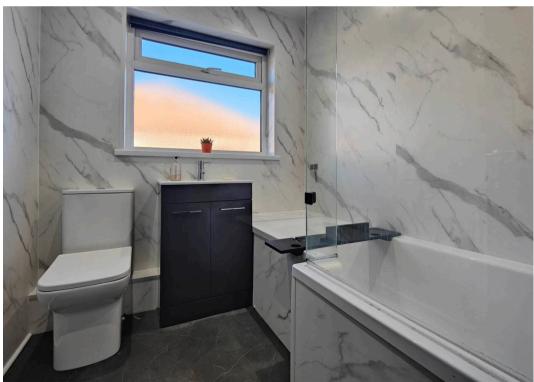

## Bedrooms & Bathroom

Both bedrooms are generous doubles and the master bedroom enjoys a built in wardrobe. The bathroom is stylish in modern grey tones with aqua panelling and there is a three piece suite with bath, over bath shower and screen, a low flush WC and wash basin. Stairs from the kitchen lead up to the loft area which has two Velux windows and offers great additional space to work from home.