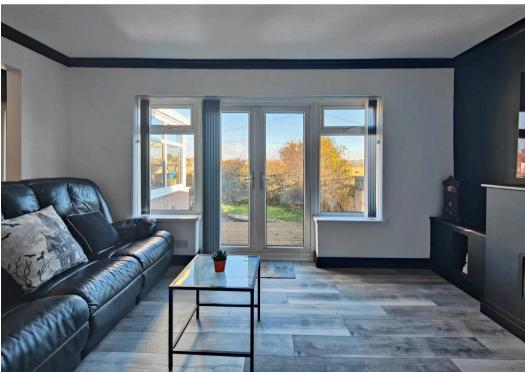

## The Bungalow

This generous and modernised bungalow will delight buyers. Occupying a generous plot with plenty of parking and a garage you will find open views to the rear looking over to Lancaster, the Ashton Memorial and beyond. The front door opens to a wide, welcoming hallway with modern grey wash wood effect flooring and stylish, modern décor. The living accommodation is open plan and to the rear. The flooring extends into the living space and French Doors open from the living space to the rear garden. A breakfast bar connects the lounge space to the kitchen which has high spec integrated appliances including DeDietrich oven and AEH hob. The sink is Franke and the back door opens to the utility room with space for a washer and dryer.