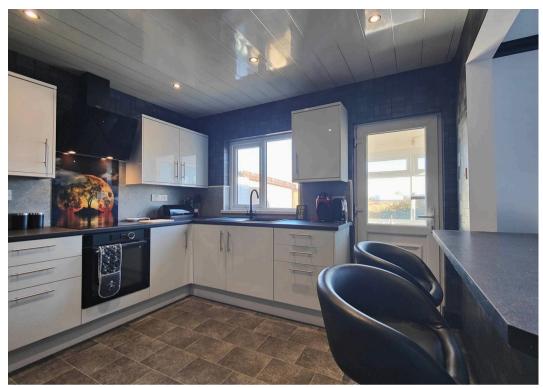

## The Bungalow

This generous and modernised bungalow will delight buyers. Occupying a generous plot with plenty of parking and a garage you will find open views to the rear looking over to Lancaster, the Ashton Memorial and beyond. The front door opens to a wide, welcoming hallway with modern grey wash wood effect flooring and stylish, modern décor. The living accommodation is open plan and to the rear. The flooring extends into the living space and French Doors open from the living space to the rear garden. A breakfast bar connects the lounge space to the kitchen which has high spec integrated appliances including DeDietrich oven and AEH hob. The sink is Franke and the back door opens to the utility room with space for a washer and dryer.