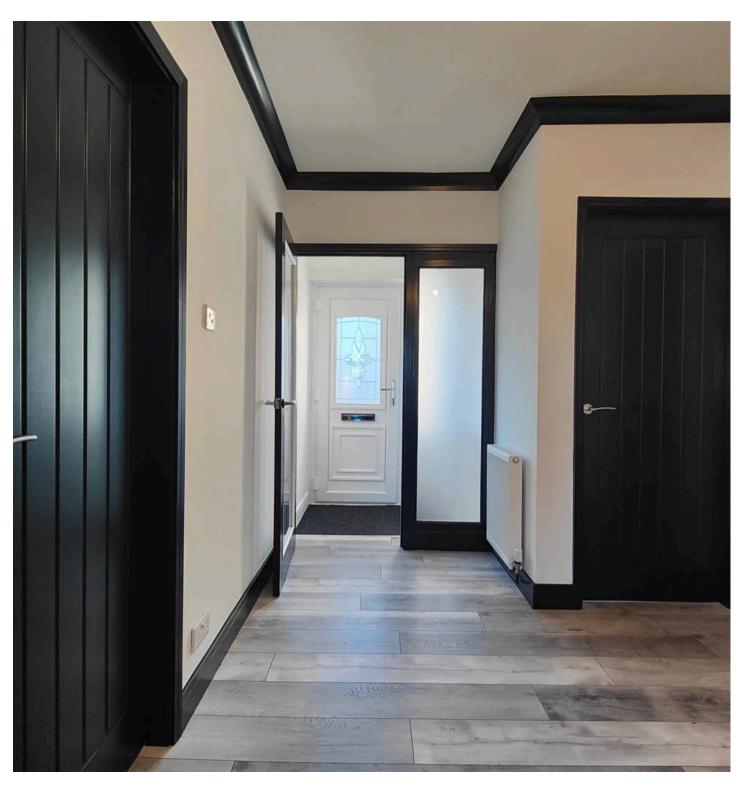

## The Bungalow

This generous and modernised bungalow will delight buyers. Occupying a generous plot with plenty of parking and a garage you will find open views to the rear looking over to Lancaster, the Ashton Memorial and beyond. The front door opens to a wide, welcoming hallway with modern grey wash wood effect flooring and stylish, modern décor. The living accommodation is open plan and to the rear. The flooring extends into the living space and French Doors open from the living space to the rear garden. A breakfast bar connects the lounge space to the kitchen which has high spec integrated appliances including DeDietrich oven and AEH hob. The sink is Franke and the back door opens to the utility room with space for a washer and dryer.