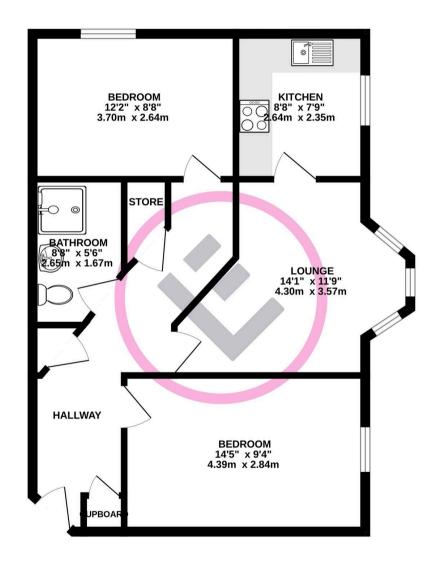

#### Bedrooms & Shower Room

Both bedrooms are a generous size. The shower room has a three piece shower suite.

TOTAL FLOOR AREA : 601 sq.ft. (55.8 sq.m.) approx.

Whilst every attempt has been made to ensure the accuracy of the floorplan contained here, measurements of dors, windows, rooms and any other items are approximate and no responsibility is taken for any eror, omission or mis-statement. This plan is for illustrative purposes only and should be used as such by any prospective purchaser. The services, systems and appliances shown have not been tested and no guarantee as to their operability or efficiency can be given. Made with Metropix ©2023