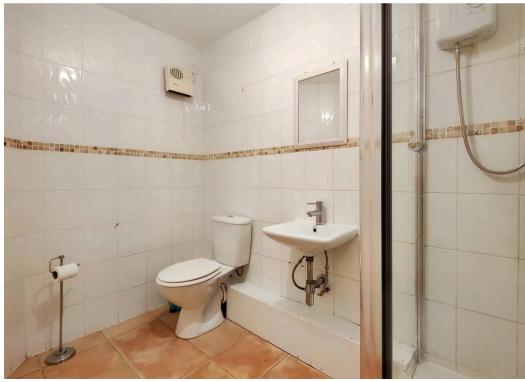

#### Bedrooms & Shower Room

Both bedrooms are a generous size. The shower room has a three piece shower suite.

TOTAL FLOOR AREA : 601 sq.ft. (55.8 sq.m.) approx.

Whilst every attempt has been made to ensure the accuracy of the floorplan contained here, measurements of dors, windows, rooms and any other items are approximate and no responsibility is taken for any eror, omission or mis-statement. This plan is for illustrative purposes only and should be used as such by any prospective purchaser. The services, systems and appliances shown have not been tested and no guarantee as to their operability or efficiency can be given. Made with Metropix ©2023