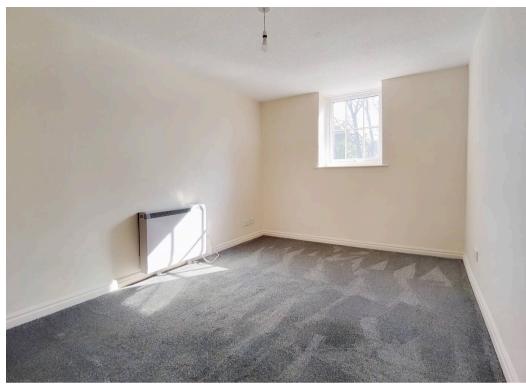

#### Bedrooms & Shower Room

Both bedrooms are a generous size. The shower room has a three piece shower suite.

TOTAL FLOOR AREA : 601 sq.ft. (55.8 sq.m.) approx.

Whilst every attempt has been made to ensure the accuracy of the floorplan contained here, measurements of dors, windows, rooms and any other items are approximate and no responsibility is taken for any eror, omission or mis-statement. This plan is for illustrative purposes only and should be used as such by any prospective purchaser. The services, systems and appliances shown have not been tested and no guarantee as to their operability or efficiency can be given. Made with Metropix ©2023