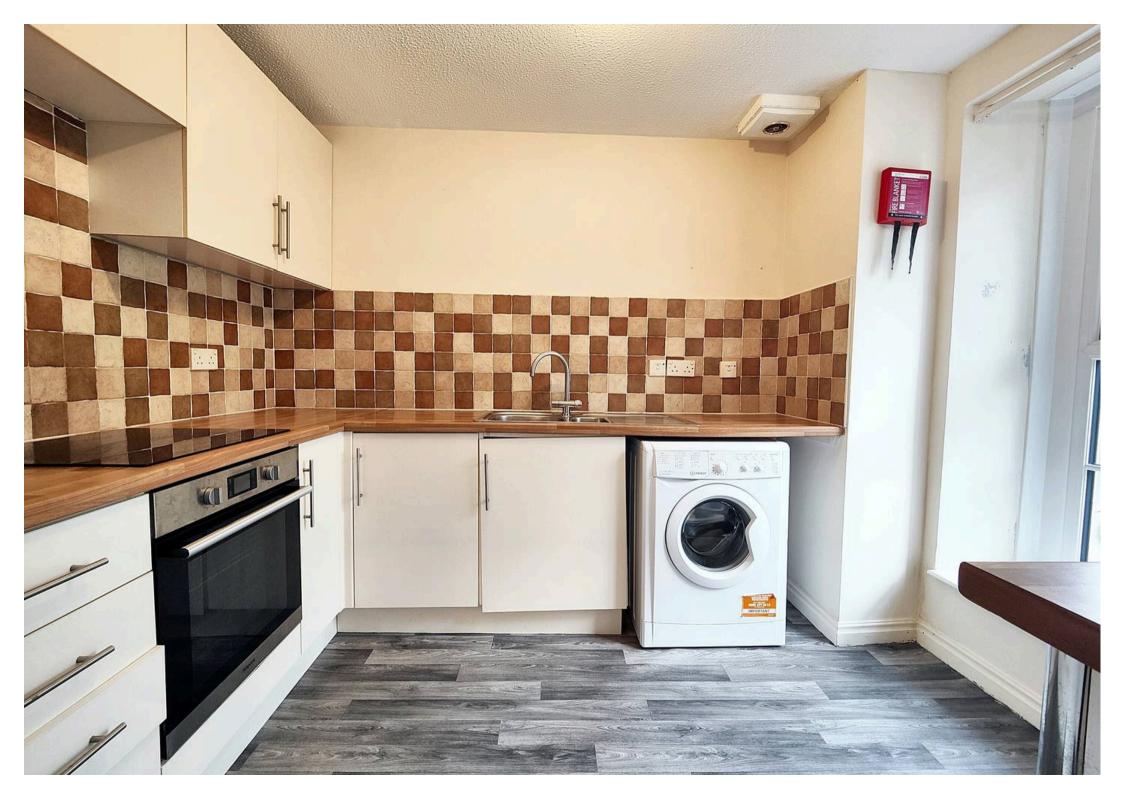

### Living Space

This two bedroom apartment is located in Greaves, a popular area in South Lancaster. The apartment is on the second floor of the Grade II listed building and is within a close proximity of the universities, hospital, local amenities and on a bus route for those who requite public transport. The apartment occupies the corner of the building benefitting from roof top views from the master bedroom. The lounge is generous and has bay windows to the front. The kitchen has cream cabinets and tiled splashbacks. A breakfast bar to the side offers the perfect space to catch up with a coffee.