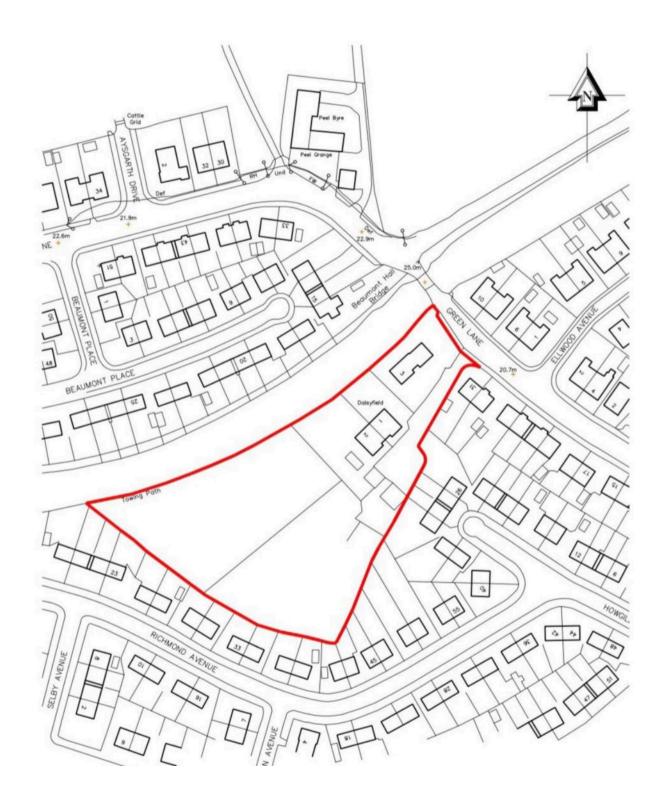

#### Plan

The area outlined in blue is for illustration only and represents an approximation of the total area for sale.