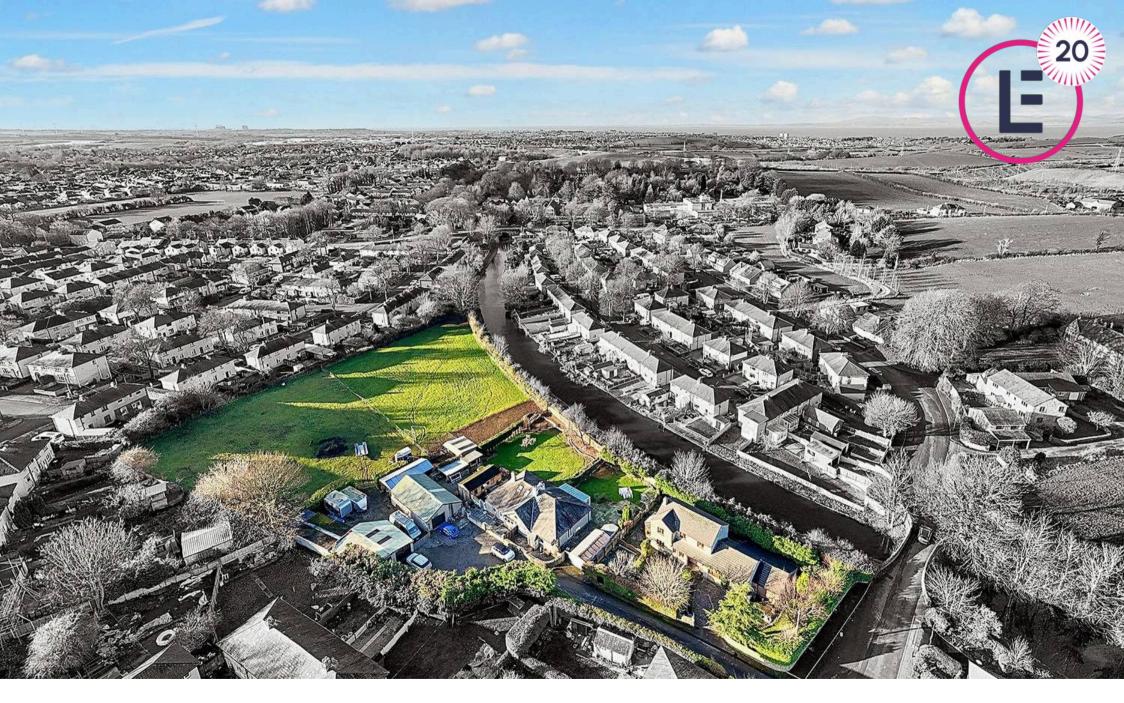

### Lancaster, Lancaster

Rare semi-rural estate with potential building plots, existing bungalows, a house, stables, garages, paddocks, and open fields. Versatile living and development potential in a convenient location with abundant features.

#### Welcome to Daisyfield

What a superb opportunity this is. A sizeable plot which includes a three bedroom house with annex, two semi detached bungalows, garages, stables, a work shop, old dairy building, gated yard, field and paddock. In addition to offering spacious accommodation and equestrian facilities there is the potential to develop and build on the land, subject to the necessary planning and permissions. This really is a unique find nestled within a residential and accessible Lancaster location. **1 Daisyfield** 

#### Plan

The area outlined in blue is for illustration only and represents an approximation of the total area for sale.