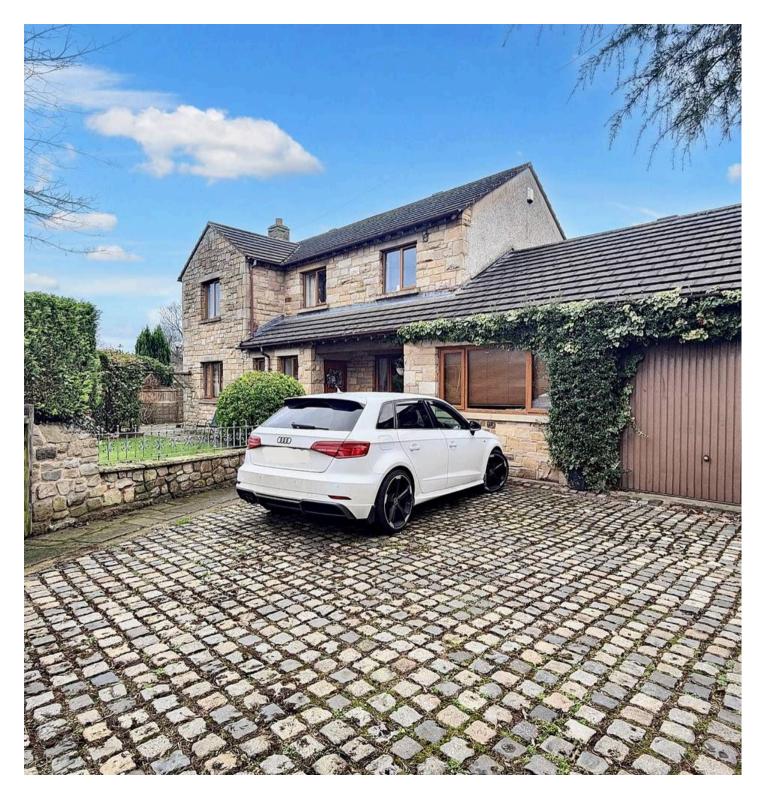

Number 1 Daisyfield is first on the right as you enter Daisyfield. A generous and elegant 3/4 bedroom detached house built in 2000 and enjoying an annex to the side and a garage. The main house has 3 first floor bedrooms, the master enjoys an en-suite bathroom in addition to the family bathroom. The ground floor annex houses the fourth bedroom but equally would make a great office, games room or home gym. The front door opens to an attractive hallway and there is a cloakroom/ WC. The house has a generous breakfast kitchen with country style cabinets, integrated fridge freezer, gas hob, electric oven and extractor above. The separate utility houses the gas boiler and has space for a washer and dryer. There are 2 reception rooms and a conservatory. The living room enjoys an inglenook fireplace focal point. Outside the house benefits from having a heated swimming pool (approx 3m x 6m) and there is garden space to the front, side and rear. The house has parking to the front.