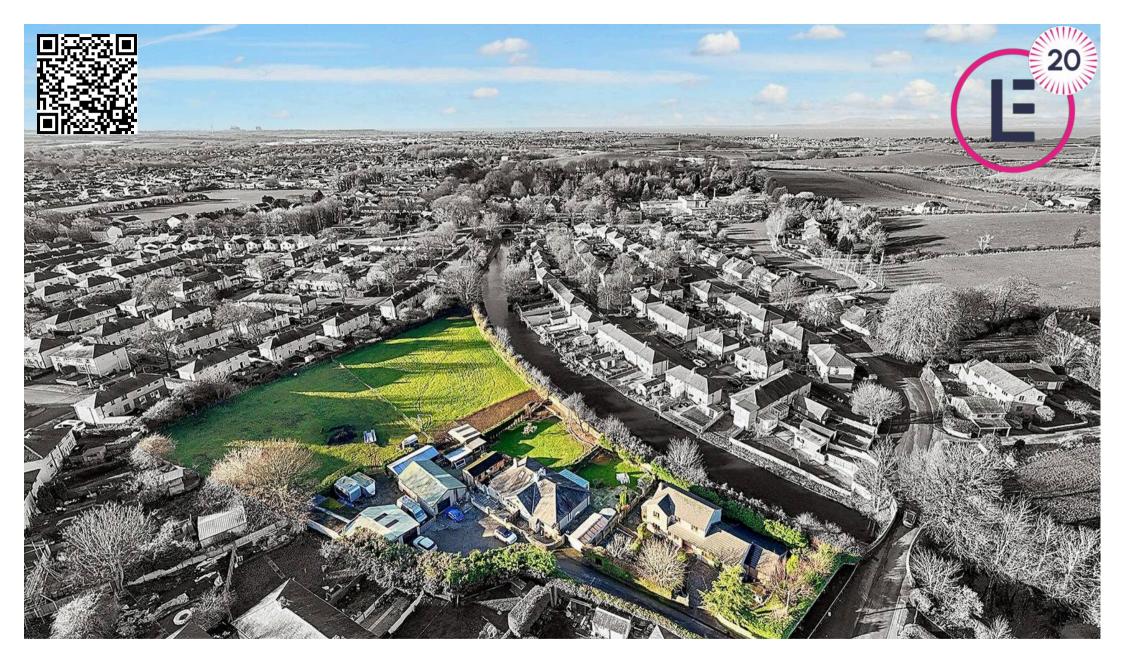

#### Welcome to Daisyfield

What a superb opportunity this is. A sizeable plot which includes a three bedroom house with annex, two semi detached bungalows, garages, stables, a work shop, old dairy building, gated yard, field and paddock. In addition to offering spacious accommodation and equestrian facilities there is the potential to develop and build on the land, subject to the necessary planning and permissions. This really is a unique find nestled within a residential and accessible Lancaster location. **1 Daisyfield** 