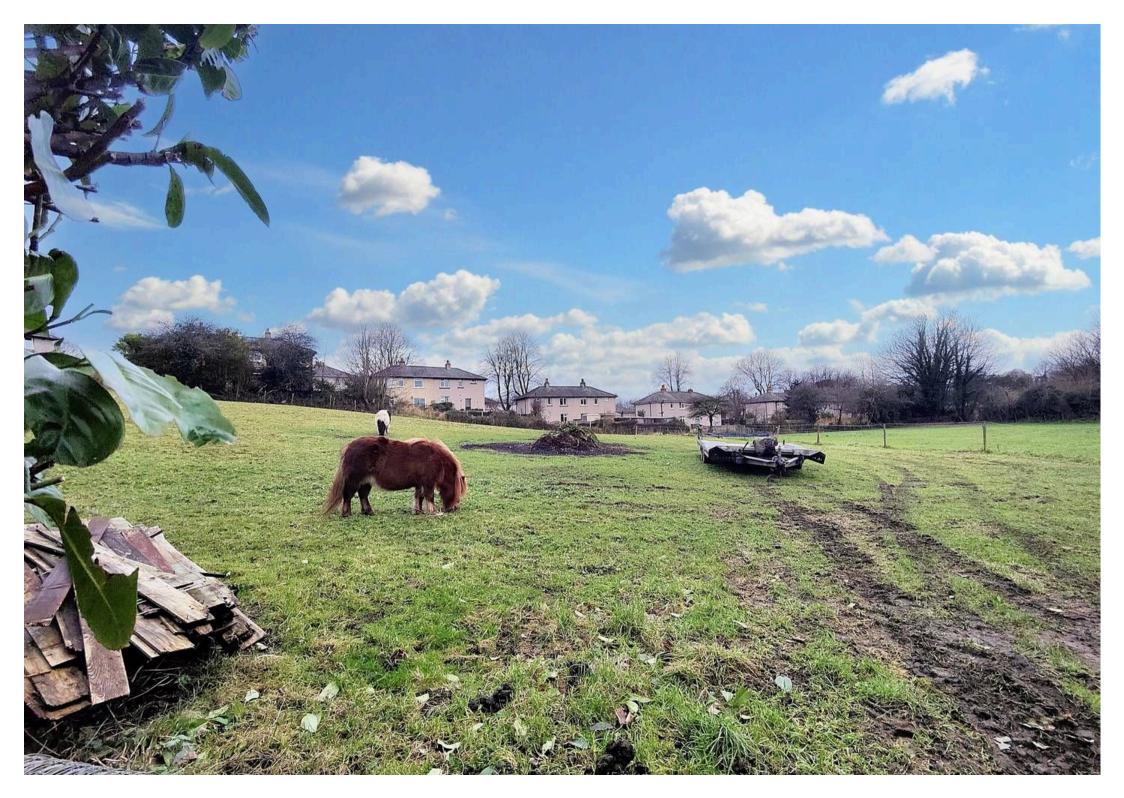

#### The Paddock & Field

The field offers around an acre of grazing space and is perfect for equestrian pursuits having a sheltered open stable to the lower level beside the paddock. The field also offers a great space, subject to planning and permissions, for infill development being within an already residential area.