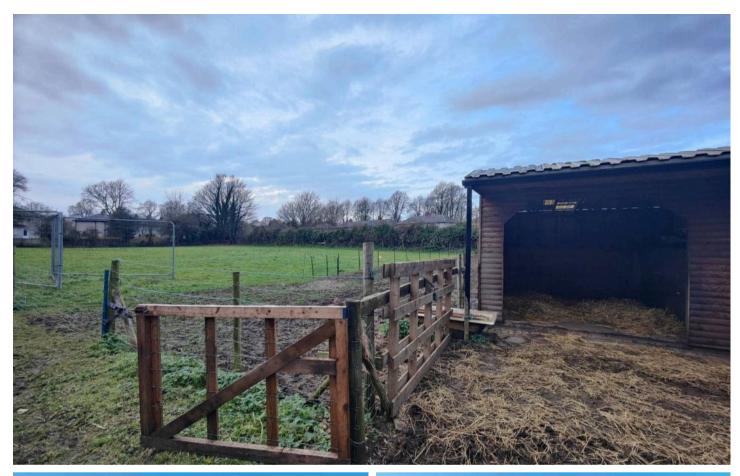

#### The Paddock & Field

The field offers around an acre of grazing space and is perfect for equestrian pursuits having a sheltered open stable to the lower level beside the paddock. The field also offers a great space, subject to planning and permissions, for infill development being within an already residential area.