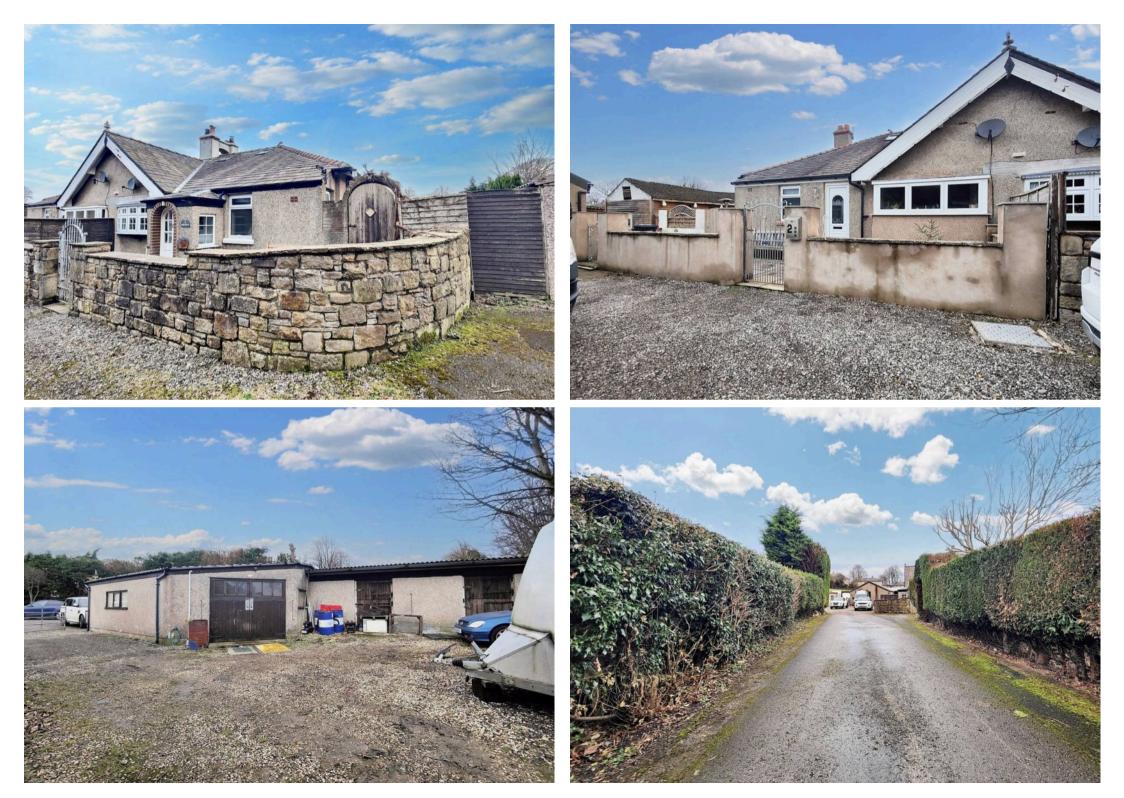

#### Welcome to Daisyfield

What a superb opportunity this is. A sizeable plot which includes a three bedroom house with annex, two semi detached bungalows, garages, stables, a work shop, old dairy building, gated yard, field and paddock. In addition to offering spacious accommodation and equestrian facilities there is the potential to develop and build on the land, subject to the necessary planning and permissions. This really is a unique find nestled within a residential and accessible Lancaster location. **1 Daisyfield** 