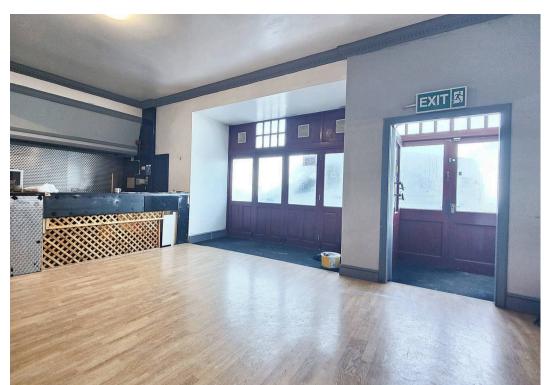

## Shop Floor & Bar Area

Wood effect laminated flooring creates a versatile finish while 3 sets of Front Doors open to the front ensuring great access and visibility. There is open access to the bar area at the side which has ample storage space, display space and space for appliances. The WC is at the rear.

## Office & Back Room

There is a separate back office with raised deck area for desks and access to the emergency exit.

Additionally there is a back room with windows to the side which has wet room style flooring and wipe clean panelled walls. A great store room or changing area.

## **Emergency Exit**

The emergency exit opens to the rear of the building.