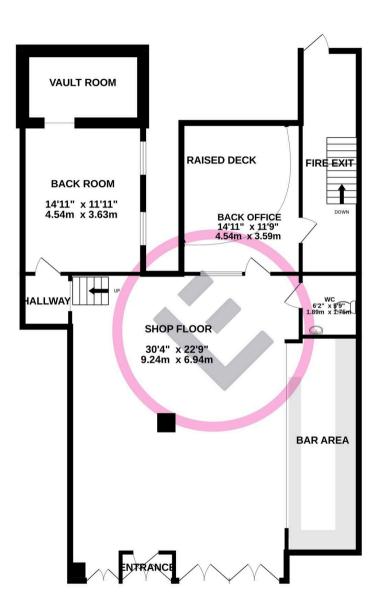

Council Tax band: TBD

- Ground Floor Commercial Premises
- Highly Visible Frontage w/ 3 Sets of Front Doors
- Shop Floor, Bar Area, Office & Back Room
- Class E (Previously a Dance Studio)
- Empty & Available Now
- Prime Marine Road Central Location
- Close to Eden Site
- 197 Square Metres
- Rear Emergency Exit
- EPC Rating B

## Shop Floor & Bar Area

Wood effect laminated flooring creates a versatile finish while 3 sets of Front Doors open to the front ensuring great access and visibility. There is open access to the bar area at the side which has ample storage space, display space and space for appliances. The WC is at the rear.

## Office & Back Room

There is a separate back office with raised deck area for desks and access to the emergency exit.

Additionally there is a back room with windows to the side which has wet room style flooring and wipe clean panelled walls. A great store room or changing area.

## **Emergency Exit**

The emergency exit opens to the rear of the building.