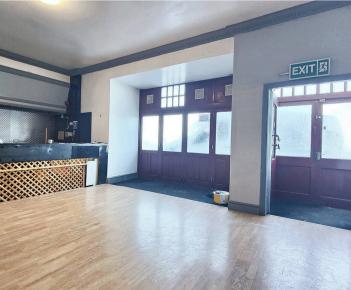

## Shop Floor & Bar Area

Wood effect laminated flooring creates a versatile finish while 3 sets of Front Doors open to the front ensuring great access and visibility. There is open access to the bar area at the side which has ample storage space, display space and space for appliances. The WC is at the rear.