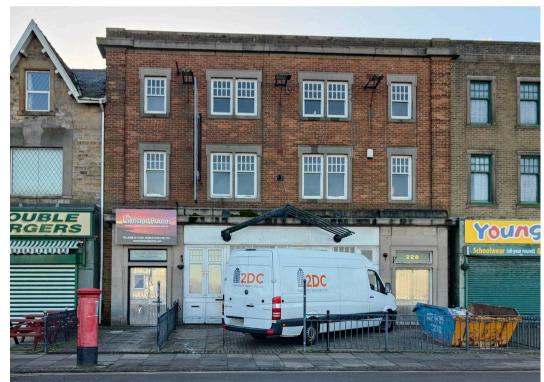

## 228 Marine Road Central

Morecambe, Morecambe

Prime commercial property in an iconic location on Marine Road Central. Versatile layout, ample foot traffic, and Class E designation. 197 sqm, EPC Rating B. Ready for immediate occupancy for entrepreneurs seeking a dynamic business presence.

Council Tax band: TBD

- Ground Floor Commercial Premises
- Highly Visible Frontage w/ 3 Sets of Front Doors
- Shop Floor, Bar Area, Office & Back Room
- Class E (Previously a Dance Studio)
- Empty & Available Now
- Prime Marine Road Central Location
- Close to Eden Site
- 197 Square Metres
- Rear Emergency Exit
- EPC Rating B