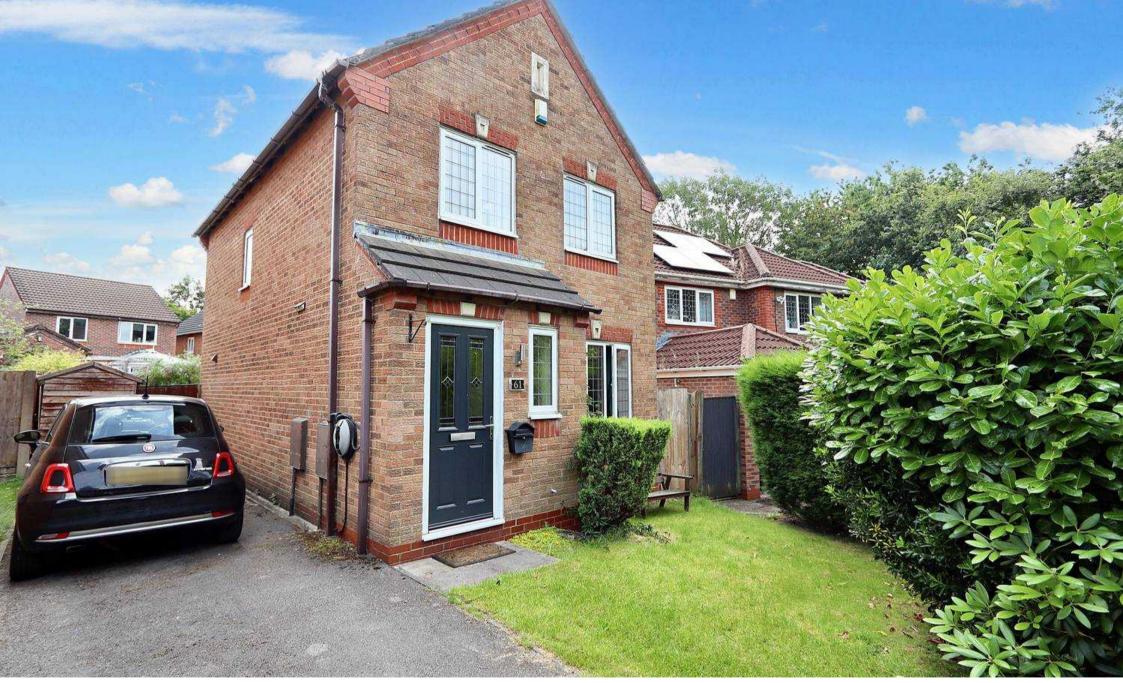

# 61 Haighton Drive

## Fulwood, Preston

Located just off Longsands lane and Bluebell Way in Fulwood and being tucked away in a culde-sac is this modern three-bedroom detached family home. NO CHAIN. Tenure: Freehold

- DETACHED FAMILY HOME
- GOODSIZED THREE BEDROOMS
- LARGE CONSERVATORY
- CULDESAC LOCATION-PRIVACY TO BE FOIUND
- WITH IN AN OUTSTANDING OFSTED CATCHMENT AREA
- ON THE DOORSTEP OF A CHOICE OF SUPERSTORES AND AMENITIES
- CONVENIENTLY LOCATED FOR THE MOTORWAY NETWORKS
- DRIVEWAY, GOOD SIZED GARDEN
- OPEN PLAN LIVING
- SOLD WITH NO CHAIN-VACANTPOSSESSION

#### Location

Situated just off Longsands Lane and Bluebell Way in Fulwood, this location offers exceptional convenience with easy access to major motorway networks and a short 10-15 minute drive to Preston City Centre. Ideal for families working at the Royal Preston Hospital, the area boasts a variety of OFSTED-rated primary and secondary schools. Nearby amenities include Aldi, Asda, and Sainsbury's superstores, along with the Deepdale Retail Park, ensuring all your shopping needs are met.

#### Three Bedroom Detached

Nestled in a tranquil cul-de-sac, this modern threebedroom detached family home is tastefully decorated throughout with a contemporary flair. The spacious lounge seamlessly flows into a modern kitchen-dining room, leading to a generous conservatory for an open-plan living experience. The conservatory opens to a private, not directly overlooked rear garden, offering a high degree of privacy. Upstairs, you'll find three well-sized bedrooms and a family bathroom. With off-road parking at the front, this home in a sought-after location is sure to tick all your boxes.