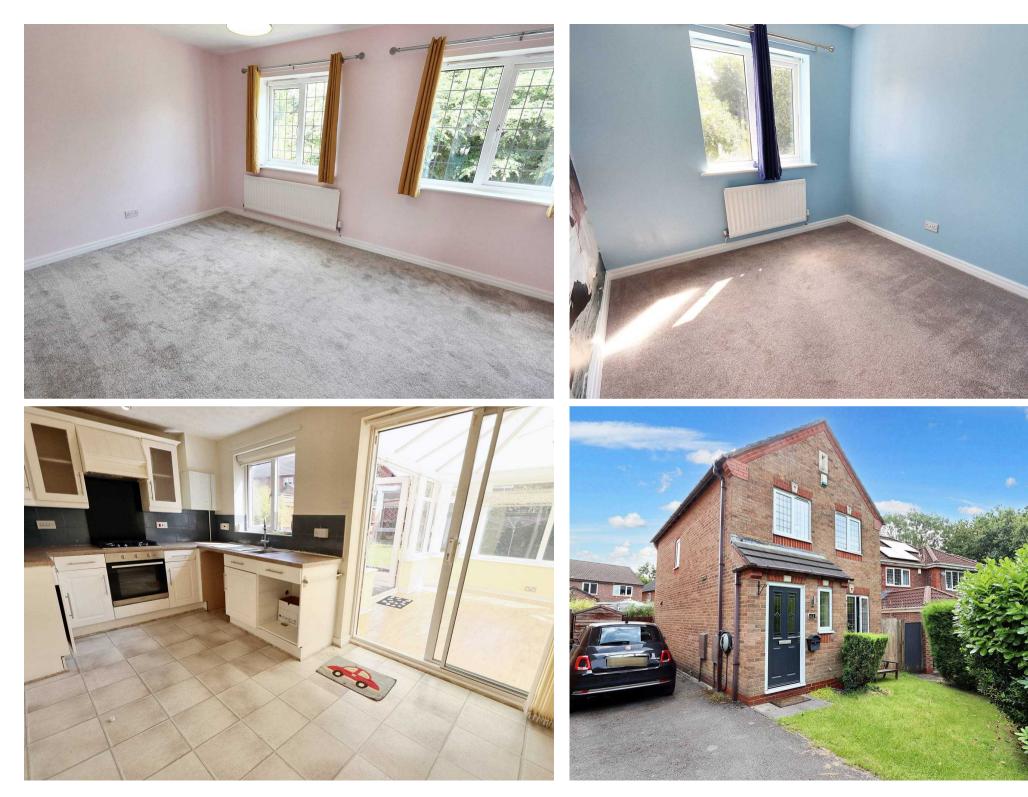

#### Three Bedroom Detached

Nestled in a tranquil cul-de-sac, this modern threebedroom detached family home is tastefully decorated throughout with a contemporary flair. The spacious lounge seamlessly flows into a modern kitchen-dining room, leading to a generous conservatory for an open-plan living experience. The conservatory opens to a private, not directly overlooked rear garden, offering a high degree of privacy. Upstairs, you'll find three well-sized bedrooms and a family bathroom. With off-road parking at the front, this home in a sought-after location is sure to tick all your boxes.

### **Further Information**

FREEHOLD PROPERTY APPROXIMATE ROOM SIZED Lounge - 4.98m x 3.53m (16'4" x 11'7") - Dining Kitchen - 4.60m x 2.62m (15'1" x 8'7") Bedroom One - 4.06m x 3.00m (13'4" x 9'10") Bedroom Two - 2.64m x 2.72m (8'8" x 8'11") Bedroom Three - 2.69m x 1.88m (8'10" x 6'2")