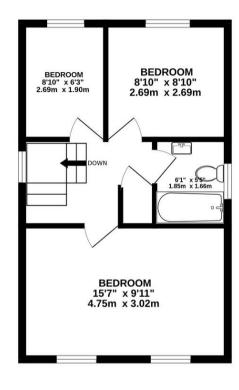

### **Further Information**

FREEHOLD PROPERTY APPROXIMATE ROOM SIZED Lounge - 4.98m x 3.53m (16'4" x 11'7") - Dining Kitchen - 4.60m x 2.62m (15'1" x 8'7") Bedroom One - 4.06m x 3.00m (13'4" x 9'10") Bedroom Two - 2.64m x 2.72m (8'8" x 8'11") Bedroom Three - 2.69m x 1.88m (8'10" x 6'2")

TOTAL FLOOR AREA : 935sq.ft. (86.9 sq.m.) approx.

TO IAL FLOUR AREA: \$355K1. (00.5 \$4,111.) approx. Whilst every attempt has been made to ensure the accuracy of the floorplan contained here, measurements of doors, windows, rooms and any other items are approximate and no responsibility is taken for any error, omission or mis-statement. This plan is for illustrative purposes only and should be used as such by any prospective purchaser. The services, systems and appliances shown have not been tested and no guarantee as to their operability or efficiency can be given. Made with Metropix ©2024