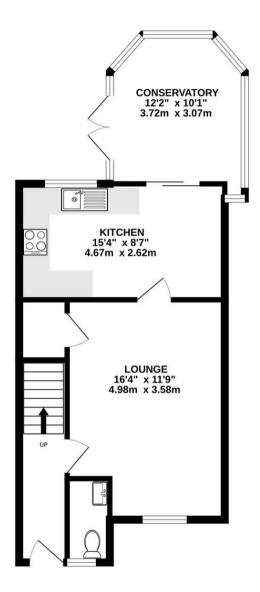

### **Further Information**

FREEHOLD PROPERTY APPROXIMATE ROOM SIZED Lounge - 4.98m x 3.53m (16'4" x 11'7") - Dining Kitchen - 4.60m x 2.62m (15'1" x 8'7") Bedroom One - 4.06m x 3.00m (13'4" x 9'10") Bedroom Two - 2.64m x 2.72m (8'8" x 8'11") Bedroom Three - 2.69m x 1.88m (8'10" x 6'2")

TOTAL FLOOR AREA : 935sq.ft. (86.9 sq.m.) approx.

TO IAL FLOUR AREA: \$355K1. (00.5 \$4,111.) approx. Whilst every attempt has been made to ensure the accuracy of the floorplan contained here, measurements of doors, windows, rooms and any other items are approximate and no responsibility is taken for any error, omission or mis-statement. This plan is for illustrative purposes only and should be used as such by any prospective purchaser. The services, systems and appliances shown have not been tested and no guarantee as to their operability or efficiency can be given. Made with Metropix ©2024