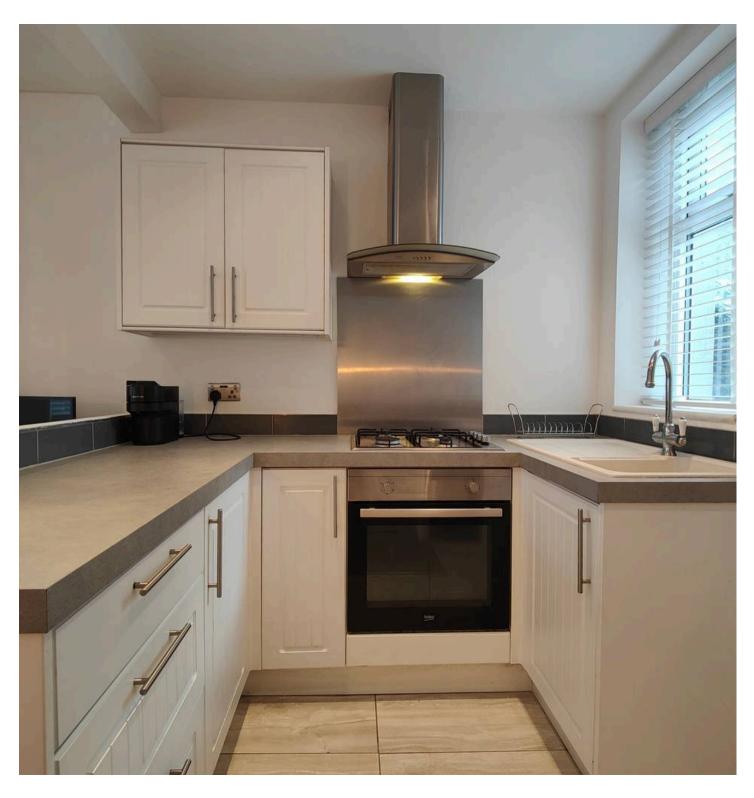

## Living Accommodation

Welcome home! White walls and recessed spotlighting create the perfect backdrop for relaxed, modern living. The uPVC double glazed front door opens to contemporary, open plan living that will delight buyers. The front lounge space offers plenty of space for relaxing or entertaining and has a focal fireplace with feature wall mounted mantle (NB The electric stove pictured belongs to the vendor). The U shaped kitchen offers plenty of work space and cabinet storage. White cabinets with stainless steel T bar handles are complemented by grey counter tops and the kitchen has an integrated Cooke & Lewis extractor hood above the Beko hob and integrated oven. Having windows to the front and rear makes this living space bright and airy.