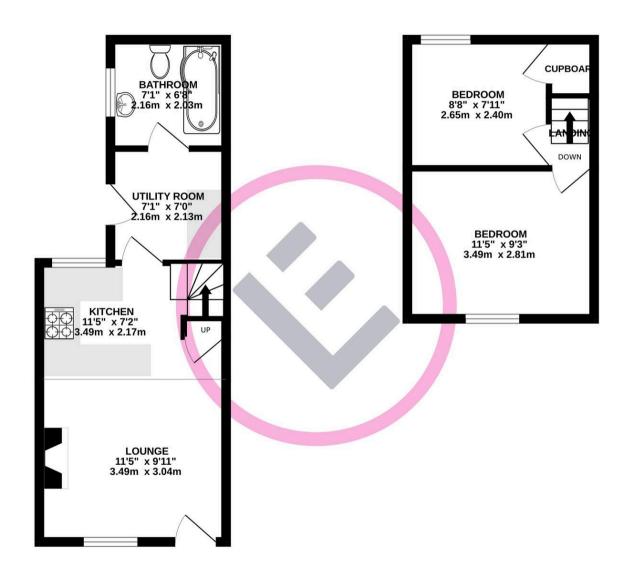

## Living Accommodation

Welcome home! White walls and recessed spotlighting create the perfect backdrop for relaxed, modern living. The uPVC double glazed front door opens to contemporary, open plan living that will delight buyers. The front lounge space offers plenty of space for relaxing or entertaining and has a focal fireplace with feature wall mounted mantle (NB The electric stove pictured belongs to the vendor). The U shaped kitchen offers plenty of work space and cabinet storage. White cabinets with stainless steel T bar handles are complemented by grey counter tops and the kitchen has an integrated Cooke & Lewis extractor hood above the Beko hob and integrated oven. Having windows to the front and rear makes this living space bright and airy.

## **Utility & Storage**

Stairs lead up to the first floor and, unlike many similar houses, run to the side wall meaning this house gets to really take advantage of the open plan space. There is an under stair storage cupboard and to the rear a modern utility room ensures you can keep the living space clean and clutter free even in the busiest of households. From the utility room a further uPVC door opens to the south facing rear yard.

## **Bedrooms & Bathroom**

On the first floor are two bedrooms. The master bedroom occupies the front of the property making it generous while modern décor with grey carpets make it contemporary and fresh. The second bedroom offers additional space to work and being south facing makes the most of the sun and natural light. Downstairs the bathroom features stylish grey wall tiling complemented by grey wash wood effect laminate flooring. Waterfall taps and a rainmaker over bath shower create stylish details while bespoke storage to the wash basin allows you to keep the bathroom pristine.