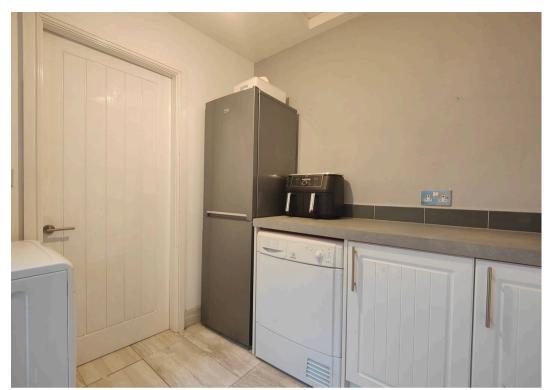

## **Utility & Storage**

Stairs lead up to the first floor and, unlike many similar houses, run to the side wall meaning this house gets to really take advantage of the open plan space. There is an under stair storage cupboard and to the rear a modern utility room ensures you can keep the living space clean and clutter free even in the busiest of households. From the utility room a further uPVC door opens to the south facing rear yard.