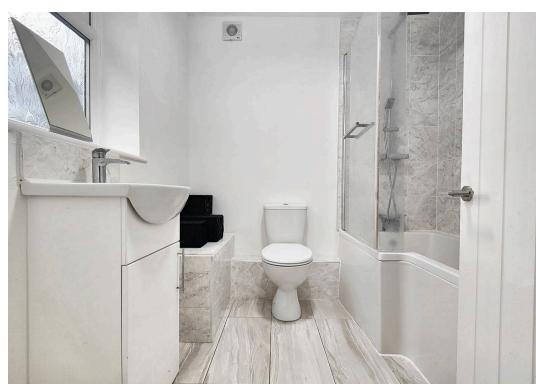

## **Bedrooms & Bathroom**

On the first floor are two bedrooms. The master bedroom occupies the front of the property making it generous while modern décor with grey carpets make it contemporary and fresh. The second bedroom offers additional space to work and being south facing makes the most of the sun and natural light. Downstairs the bathroom features stylish grey wall tiling complemented by grey wash wood effect laminate flooring. Waterfall taps and a rainmaker over bath shower create stylish details while bespoke storage to the wash basin allows you to keep the bathroom pristine.