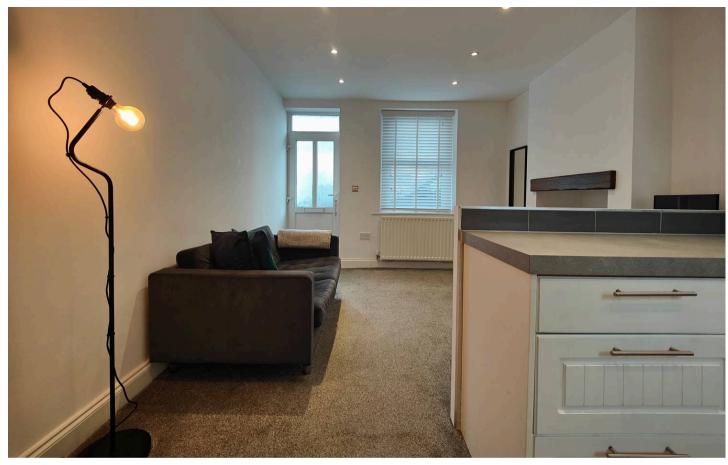

## Living Accommodation

Welcome home! White walls and recessed spotlighting create the perfect backdrop for relaxed, modern living. The uPVC double glazed front door opens to contemporary, open plan living that will delight buyers. The front lounge space offers plenty of space for relaxing or entertaining and has a focal fireplace with feature wall mounted mantle (NB The electric stove pictured belongs to the vendor). The U shaped kitchen offers plenty of work space and cabinet storage. White cabinets with stainless steel T bar handles are complemented by grey counter tops and the kitchen has an integrated Cooke & Lewis extractor hood above the Beko hob and integrated oven. Having windows to the front and rear makes this living space bright and airy.