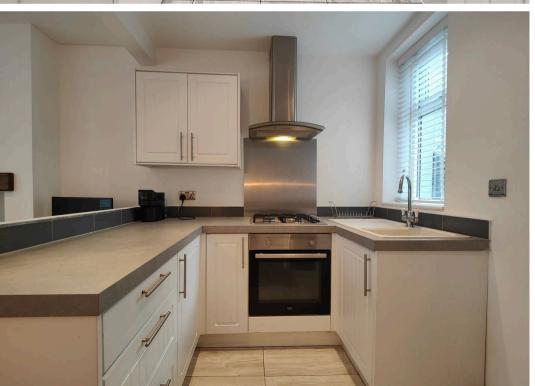

## Living Accommodation

Welcome home! White walls and recessed spotlighting create the perfect backdrop for relaxed, modern living. The uPVC double glazed front door opens to contemporary, open plan living that will delight buyers. The front lounge space offers plenty of space for relaxing or entertaining and has a focal fireplace with feature wall mounted mantle (NB The electric stove pictured belongs to the vendor). The U shaped kitchen offers plenty of work space and cabinet storage. White cabinets with stainless steel T bar handles are complemented by grey counter tops and the kitchen has an integrated Cooke & Lewis extractor hood above the Beko hob and integrated oven. Having windows to the front and rear makes this living space bright and airy.