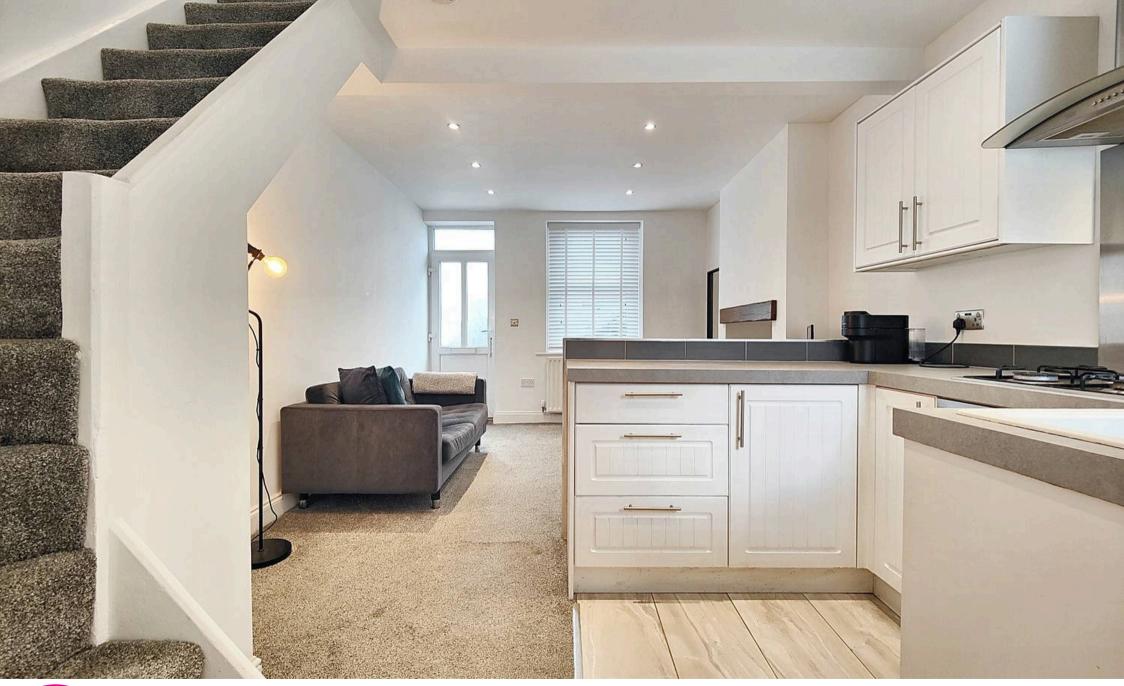

## Living Accommodation

Welcome home! White walls and recessed spotlighting create the perfect backdrop for relaxed, modern living. The uPVC double glazed front door opens to contemporary, open plan living that will delight buyers. The front lounge space offers plenty of space for relaxing or entertaining and has a focal fireplace with feature wall mounted mantle (NB The electric stove pictured belongs to the vendor). The U shaped kitchen offers plenty of work space and cabinet storage. White cabinets with stainless steel T bar handles are complemented by grey counter tops and the kitchen has an integrated Cooke & Lewis extractor hood above the Beko hob and integrated oven. Having windows to the front and rear makes this living space bright and airy.

## **Utility & Storage**

Stairs lead up to the first floor and, unlike many similar houses, run to the side wall meaning this house gets to really take advantage of the open plan space. There is an under stair storage cupboard and to the rear a modern utility room ensures you can keep the living space clean and clutter free even in the busiest of households. From the utility room a further uPVC door opens to the south facing rear yard.